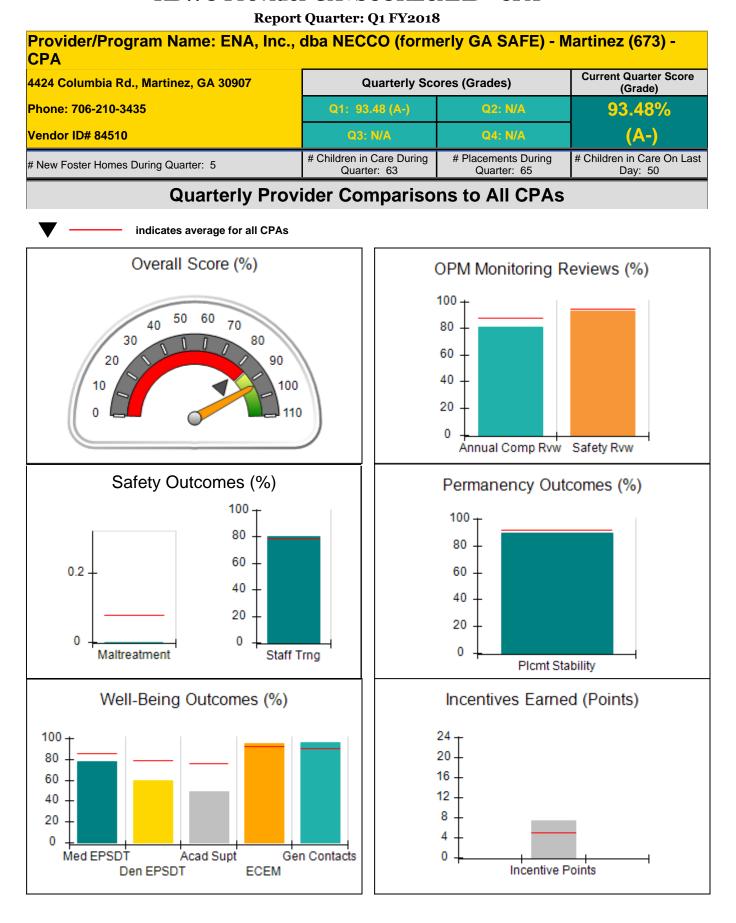

# FY 2018 Qtr 1

Office of Provider Management, Georgia Department of Human Services

Care Solutions, Inc.

**Report Quarter: Q1 FY2018** 

Report Quarter: Q1 FY2018

| Provider/Program Name: Al                                           | l God's Child                      | ren - (861) - CPA                       | A                                 |                                      |  |
|---------------------------------------------------------------------|------------------------------------|-----------------------------------------|-----------------------------------|--------------------------------------|--|
| 1671 Meriweather Dr., Watkinsville, GA 30677<br>Phone: 706-316-2421 |                                    | Quarterly Scores (Grades)               |                                   | Current Quarter<br>Score (Grade)     |  |
|                                                                     |                                    | Q1: 97.83 (A+)                          | Q2: N/A                           | 97.83%                               |  |
| Vendor ID# 35219                                                    |                                    | Q3: N/A                                 | Q4: N/A                           | (A+)                                 |  |
| # New Foster Homes During Quarter: 0                                |                                    | # Children in Care During<br>Quarter: 7 | # Placements During<br>Quarter: 7 | # Children in Care On<br>Last Day: 4 |  |
|                                                                     | Avg<br>Performance All<br>CPAs (%) | Provider<br>Performance (%)*            | Possible Points<br>(Weight)       | Provider Points<br>Earned            |  |
| OPM Monitoring Reviews                                              |                                    |                                         |                                   |                                      |  |
| Annual Comprehensive Reviews                                        | 88%                                | 86%                                     | 25                                | 21.60                                |  |
| Safety Reviews                                                      | 94%                                | 98%                                     | 15                                | 14.75                                |  |
| Monitoring Sub-Total                                                |                                    |                                         | 40                                | 36.35                                |  |
| CPA Safety Outcomes                                                 |                                    |                                         |                                   |                                      |  |
| Incidence of Maltreatment                                           | 0.08%                              | No Substantiated<br>Reports             | 10                                | 10.00                                |  |
| Staff Training                                                      | 79%                                | 75%                                     | 10                                | 7.50                                 |  |
| Safety Sub-Tota                                                     |                                    |                                         | 20                                | 17.50                                |  |
| CPA Permanency Outcomes                                             |                                    |                                         |                                   |                                      |  |
| Placement Stability                                                 | 92%                                | 100%                                    | 15                                | 15.00                                |  |
| Permanency Sub-Total                                                |                                    |                                         | 15                                | 15.00                                |  |
| CPA Well-Being Outcomes                                             |                                    |                                         |                                   |                                      |  |
| EPSDT Medical Visits                                                | 85%                                | 83%                                     | 4                                 | 3.32                                 |  |
| EPSDT Dental Visits                                                 | 78%                                | 83%                                     | 4                                 | 3.32                                 |  |
| Academic Supports                                                   | 76%                                | 100%                                    | 3                                 | 3.00                                 |  |
| Provider ECEM Visits                                                | 92%                                | 100%                                    | 7                                 | 7.00                                 |  |
| Provider General Contacts                                           | 90%                                | 100%                                    | 7                                 | 7.00                                 |  |
| Placements with Siblings                                            | 62%                                | Not Eligible                            | Not Scored                        | Not Scorec                           |  |
| Placements within Legal County                                      | 14%                                | 0%                                      | Not Scored                        | Not Scored                           |  |
| Well-Being Sub-Total                                                |                                    |                                         | 25                                | 23.64                                |  |
| *Performance calculation descriptions can b                         | e found in the FY 201              | 18 RBWO PBP Measureme                   | ents and Standards Guide.         |                                      |  |
| Monitoring & Outcome                                                | s: Possible Po                     | ints = 100                              | Points Ear                        | ned: 92.49                           |  |
|                                                                     |                                    | Score Before I                          | ncentives Credit                  | 92.49%                               |  |
|                                                                     |                                    |                                         | entives Awarded                   | 5.34 pts                             |  |

| Incentives Awarded | 5.34 pts |
|--------------------|----------|
| PBP Verification   | N/A pts  |
| Total Score        | 97.83%   |

Provider/Program Name: All God's Children - (861) - CPA

## Report Quarter: Q1 FY2018

| # New Foster Homes During Quarter: 0        |                                    | # Children in Care During<br>Quarter: 7 | # Placements During<br>Quarter: 7 | # Children in Care On<br>Last Day: 4 |
|---------------------------------------------|------------------------------------|-----------------------------------------|-----------------------------------|--------------------------------------|
| CPA Incentive Credits                       | Avg<br>Performance All<br>CPAs (%) | Provider<br>Performance (%)*            | Possible Points<br>(Weight)       | Provider Points<br>Earned            |
| Early EPSDT Medical Visits                  |                                    | 0%                                      | 2                                 | 0.00                                 |
| Early EPSDT Dental Visits                   |                                    | 67%                                     | 2                                 | 1.34                                 |
| Permanency Contacts                         |                                    | 0%                                      | 5                                 | 0.00                                 |
| Additional Academic Supports                |                                    | Not Eligible                            | 2                                 |                                      |
| Foster Hm Retention Rate (threshold = 90)   |                                    | 100%                                    | 2                                 | 2.00                                 |
| Foster Hm Recruitment (threshold = 100)     |                                    | 200%                                    | 2                                 | 2.00                                 |
| Active Agency Accreditation                 |                                    | 0%                                      | 4                                 | 0.00                                 |
| Staff Clinical Licensure                    |                                    | 0%                                      | 5                                 | 0.00                                 |
| Incentives Total                            | 4.87                               |                                         | 24                                | 5.34                                 |
| Maximum total                               | combined incentive                 | credit allowed is 10 points.            | Incentives Awarded                | 5.34                                 |
| *Performance calculation descriptions can b | e found in the FY 20 <sup>°</sup>  | 18 RBWO PBP Measureme                   | ents and Standards Guide.         |                                      |