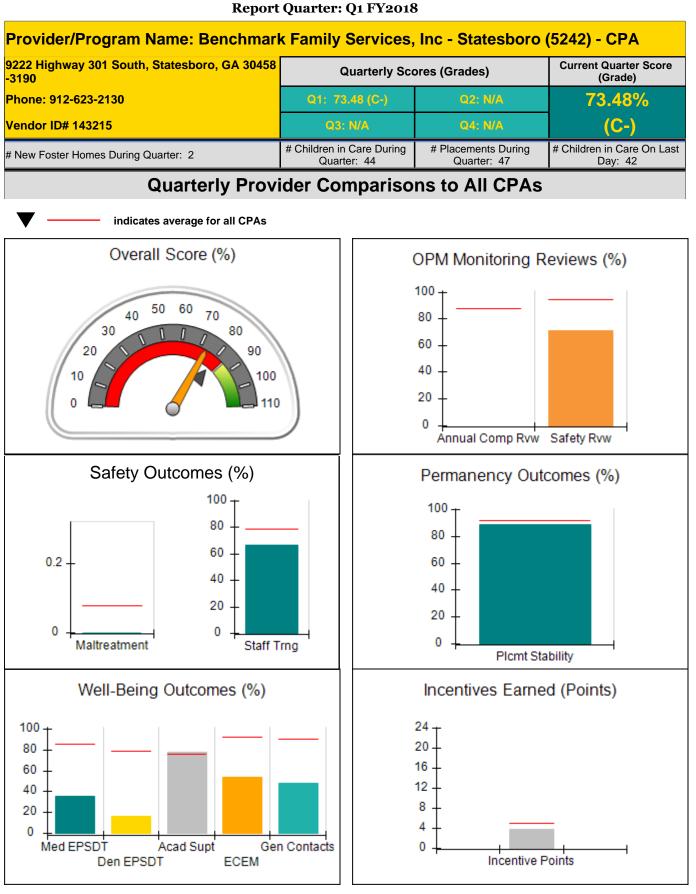

**Report Quarter: Q1 FY2018** 

| Provider/Program Name: Benchmark Family Services, Inc - Columbus (5113) - CPA |                                    |                                          |                                    |                                       |
|-------------------------------------------------------------------------------|------------------------------------|------------------------------------------|------------------------------------|---------------------------------------|
| 506 Manchester Expressway, Columbus, GA 31904-<br>6444                        |                                    | Quarterly Scores (Grades)                |                                    | Current Quarter<br>Score (Grade)      |
| Phone: 706-405-4256                                                           |                                    | Q1: 82.62 (B-)                           | Q2: N/A                            | 82.62%                                |
| Vendor ID# 99720                                                              |                                    | Q3: N/A                                  | Q4: N/A                            | (B-)                                  |
| # New Foster Homes During Quarter: 0                                          |                                    | # Children in Care During<br>Quarter: 47 | # Placements During<br>Quarter: 48 | # Children in Care On<br>Last Day: 32 |
|                                                                               | Avg<br>Performance All<br>CPAs (%) | Provider<br>Performance (%)*             | Possible Points<br>(Weight)        | Provider Points<br>Earned             |
| OPM Monitoring Reviews                                                        |                                    |                                          |                                    |                                       |
| Annual Comprehensive Reviews                                                  | 88%                                | 66%                                      | 25                                 | 16.52                                 |
| Safety Reviews                                                                | 94%                                | 95%                                      | 15                                 | 14.18                                 |
| Monitoring Sub-Total                                                          |                                    |                                          | 40                                 | 30.70                                 |
| CPA Safety Outcomes                                                           |                                    |                                          |                                    | ·                                     |
| Incidence of Maltreatment                                                     | 0.08%                              | No Substantiated<br>Reports              | 10                                 | 10.00                                 |
| Staff Training                                                                | 79%                                | 50%                                      | 10                                 | 5.00                                  |
| Safety Sub-Tota                                                               |                                    |                                          | 20                                 | 15.00                                 |
| CPA Permanency Outcomes                                                       |                                    |                                          |                                    | ·                                     |
| Placement Stability                                                           | 92%                                | 96%                                      | 15                                 | 14.40                                 |
| Permanency Sub-Total                                                          |                                    |                                          | 15                                 | 14.40                                 |
| CPA Well-Being Outcomes                                                       |                                    |                                          |                                    | ·                                     |
| EPSDT Medical Visits                                                          | 85%                                | 81%                                      | 4                                  | 3.24                                  |
| EPSDT Dental Visits                                                           | 78%                                | 73%                                      | 4                                  | 2.92                                  |
| Academic Supports                                                             | 76%                                | 25%                                      | 3                                  | 0.75                                  |
| Provider ECEM Visits                                                          | 92%                                | 87%                                      | 7                                  | 6.09                                  |
| Provider General Contacts                                                     | 90%                                | 86%                                      | 7                                  | 6.02                                  |
| Placements with Siblings                                                      | 62%                                | 64%                                      | Not Scored                         | Not Scored                            |
| Placements within Legal County                                                | 14%                                | 0%                                       | Not Scored                         | Not Scored                            |
| Well-Being Sub-Tota                                                           |                                    |                                          | 25                                 | 19.02                                 |
| *Performance calculation descriptions can b                                   | e found in the FY 20 <sup>-</sup>  | 18 RBWO PBP Measureme                    | ents and Standards Guide           |                                       |
| Monitoring & Outcome                                                          | s: Possible Po                     | ints = 100                               | Points Ear                         | med: 79.12                            |
|                                                                               |                                    | Score Before I                           | ncentives Credit                   | 79.12%                                |
|                                                                               |                                    | Ince                                     | entives Awarded                    | 3.50 pts                              |
|                                                                               |                                    |                                          | PBP Verification                   | N/A pts                               |

Total Score

82.62%

Provider/Program Name: Benchmark Family Services, Inc - Columbus (5113) - CPA

## Report Quarter: Q1 FY2018

| Provider<br>Performance (%)*<br>29%<br>31%<br>0%<br>15% | Possible Points<br>(Weight)<br>2<br>2<br>2<br>5<br>5<br>2 | Provider Points<br>Earned<br>0.58<br>0.62<br>0.00<br>0.30 |
|---------------------------------------------------------|-----------------------------------------------------------|-----------------------------------------------------------|
| 31%<br>0%                                               | 2                                                         | 0.62                                                      |
| 0%                                                      | 5                                                         | 0.00                                                      |
|                                                         |                                                           |                                                           |
| 15%                                                     | 2                                                         | 0.30                                                      |
|                                                         |                                                           | 0.50                                                      |
| 73%                                                     | 2                                                         | 0.00                                                      |
| 0%                                                      | 2                                                         | 0.00                                                      |
| 50%                                                     | 4                                                         | 2.00                                                      |
| 0%                                                      | 5                                                         | 0.00                                                      |
|                                                         | 24                                                        | 3.50                                                      |
| credit allowed is 10 points.                            | Incentives Awarded                                        | 3.50                                                      |
|                                                         | 50%<br>0%<br>credit allowed is 10 points.                 | 50%         4           0%         5           24         |