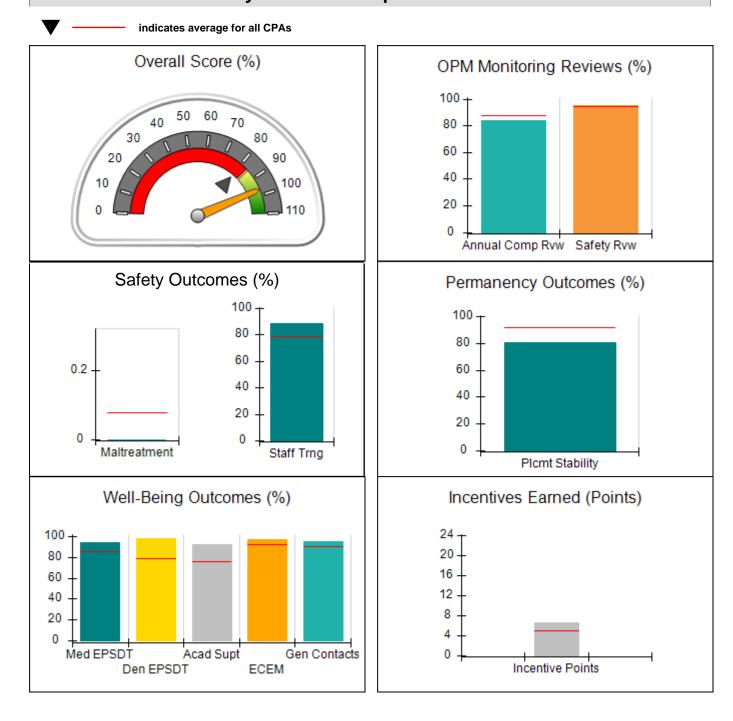

# FY 2018 Qtr 1

Office of Provider Management, Georgia Department of Human Services

Care Solutions, Inc.

**Report Quarter: Q1 FY2018** 

Report Quarter: Q1 FY2018

| Provider/Program Name: Al                                           | l God's Child                      | ren - (861) - CPA                       | A                                 |                                      |  |
|---------------------------------------------------------------------|------------------------------------|-----------------------------------------|-----------------------------------|--------------------------------------|--|
| 1671 Meriweather Dr., Watkinsville, GA 30677<br>Phone: 706-316-2421 |                                    | Quarterly Scores (Grades)               |                                   | Current Quarter<br>Score (Grade)     |  |
|                                                                     |                                    | Q1: 97.83 (A+)                          | Q2: N/A                           | 97.83%                               |  |
| Vendor ID# 35219                                                    |                                    | Q3: N/A                                 | Q4: N/A                           | (A+)                                 |  |
| # New Foster Homes During Quarter: 0                                |                                    | # Children in Care During<br>Quarter: 7 | # Placements During<br>Quarter: 7 | # Children in Care On<br>Last Day: 4 |  |
|                                                                     | Avg<br>Performance All<br>CPAs (%) | Provider<br>Performance (%)*            | Possible Points<br>(Weight)       | Provider Points<br>Earned            |  |
| OPM Monitoring Reviews                                              |                                    |                                         |                                   |                                      |  |
| Annual Comprehensive Reviews                                        | 88%                                | 86%                                     | 25                                | 21.60                                |  |
| Safety Reviews                                                      | 94%                                | 98%                                     | 15                                | 14.75                                |  |
| Monitoring Sub-Total                                                |                                    |                                         | 40                                | 36.35                                |  |
| CPA Safety Outcomes                                                 |                                    |                                         |                                   |                                      |  |
| Incidence of Maltreatment                                           | 0.08%                              | No Substantiated<br>Reports             | 10                                | 10.00                                |  |
| Staff Training                                                      | 79%                                | 75%                                     | 10                                | 7.50                                 |  |
| Safety Sub-Tota                                                     |                                    |                                         | 20                                | 17.50                                |  |
| CPA Permanency Outcomes                                             |                                    |                                         |                                   |                                      |  |
| Placement Stability                                                 | 92%                                | 100%                                    | 15                                | 15.00                                |  |
| Permanency Sub-Total                                                |                                    |                                         | 15                                | 15.00                                |  |
| CPA Well-Being Outcomes                                             |                                    |                                         |                                   |                                      |  |
| EPSDT Medical Visits                                                | 85%                                | 83%                                     | 4                                 | 3.32                                 |  |
| EPSDT Dental Visits                                                 | 78%                                | 83%                                     | 4                                 | 3.32                                 |  |
| Academic Supports                                                   | 76%                                | 100%                                    | 3                                 | 3.00                                 |  |
| Provider ECEM Visits                                                | 92%                                | 100%                                    | 7                                 | 7.00                                 |  |
| Provider General Contacts                                           | 90%                                | 100%                                    | 7                                 | 7.00                                 |  |
| Placements with Siblings                                            | 62%                                | Not Eligible                            | Not Scored                        | Not Scorec                           |  |
| Placements within Legal County                                      | 14%                                | 0%                                      | Not Scored                        | Not Scored                           |  |
| Well-Being Sub-Total                                                |                                    |                                         | 25                                | 23.64                                |  |
| *Performance calculation descriptions can b                         | e found in the FY 201              | 18 RBWO PBP Measureme                   | ents and Standards Guide.         |                                      |  |
| Monitoring & Outcome                                                | s: Possible Po                     | ints = 100                              | Points Ear                        | ned: 92.49                           |  |
|                                                                     |                                    | Score Before I                          | ncentives Credit                  | 92.49%                               |  |
|                                                                     |                                    |                                         | entives Awarded                   | 5.34 pts                             |  |

| Incentives Awarded | 5.34 pts |
|--------------------|----------|
| PBP Verification   | N/A pts  |
| Total Score        | 97.83%   |

Provider/Program Name: All God's Children - (861) - CPA

## Report Quarter: Q1 FY2018

| # New Foster Homes During Quarter: 0        |                                    | # Children in Care During<br>Quarter: 7 | # Placements During<br>Quarter: 7 | # Children in Care On<br>Last Day: 4 |
|---------------------------------------------|------------------------------------|-----------------------------------------|-----------------------------------|--------------------------------------|
| CPA Incentive Credits                       | Avg<br>Performance All<br>CPAs (%) | Provider<br>Performance (%)*            | Possible Points<br>(Weight)       | Provider Points<br>Earned            |
| Early EPSDT Medical Visits                  |                                    | 0%                                      | 2                                 | 0.00                                 |
| Early EPSDT Dental Visits                   |                                    | 67%                                     | 2                                 | 1.34                                 |
| Permanency Contacts                         |                                    | 0%                                      | 5                                 | 0.00                                 |
| Additional Academic Supports                |                                    | Not Eligible                            | 2                                 |                                      |
| Foster Hm Retention Rate (threshold = 90)   |                                    | 100%                                    | 2                                 | 2.00                                 |
| Foster Hm Recruitment (threshold = 100)     |                                    | 200%                                    | 2                                 | 2.00                                 |
| Active Agency Accreditation                 |                                    | 0%                                      | 4                                 | 0.00                                 |
| Staff Clinical Licensure                    |                                    | 0%                                      | 5                                 | 0.00                                 |
| Incentives Total                            | 4.87                               |                                         | 24                                | 5.34                                 |
| Maximum total                               | combined incentive                 | credit allowed is 10 points.            | Incentives Awarded                | 5.34                                 |
| *Performance calculation descriptions can b | e found in the FY 20 <sup>°</sup>  | 18 RBWO PBP Measureme                   | ents and Standards Guide.         |                                      |