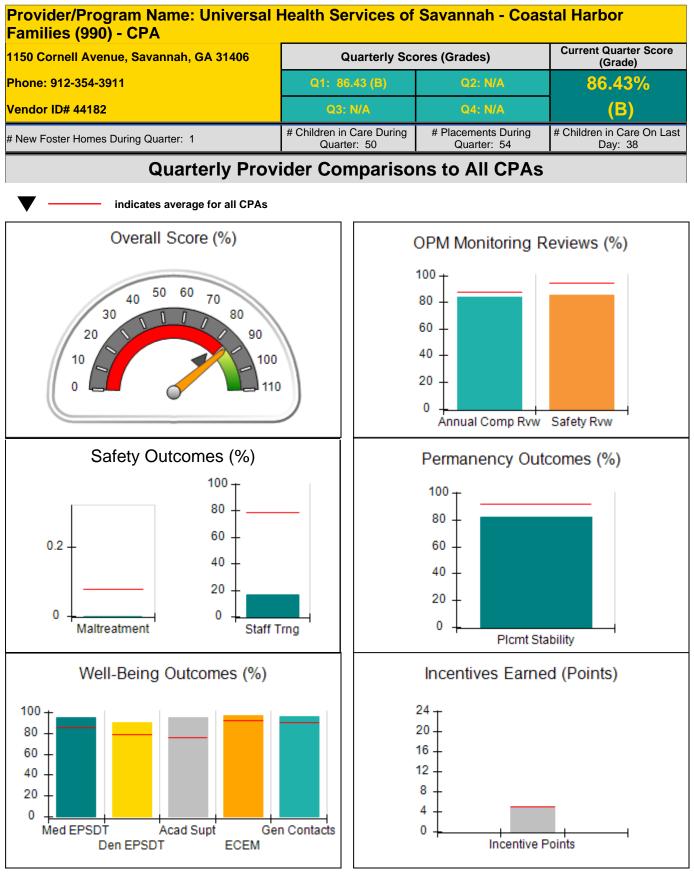

00%100%100%100%100%100%100%100%100%100%100%100%100%100%100%100%100%100%100%100%100%100%100%100%100%100%100%100%100%100%100%100%100%100%100%100%100%100%100%100%100%100%100%100%100%100%100%100%100%100%100%100%100%100%100%100%100%100%100%100%100%100%100%100%100%100%100%100%100%100%100% </td |

#### Child Protective Services Investigations and Dispositions

| Total Reports:                    | 1 |
|-----------------------------------|---|
| Number Screened In:               | 1 |
| Number Screened Out:              | 0 |
| Number Substantiated:             | 0 |
| Number Unsubstantiated:           | 1 |
| Number Active CPS Investigations: | 0 |
|                                   |   |



Performance-Based Placement Measures RBWO Provider GA+SCORECARD - CPA



**Report Quarter: Q1 FY2018** 





Performance-Based Placement Measures RBWO Provider GA+SCORECARD - CPA



Report Quarter: Q1 FY2018

| 1150 Cornell Avenue, Savannah, GA    | unah, GA 31406 Quarterly Scores (Grades) |                                          | Current Quarter<br>Score (Grade)   |                                       |  |
|--------------------------------------|------------------------------------------|------------------------------------------|------------------------------------|---------------------------------------|--|
| Phone: 912-354-3911                  |                                          | Q1: 86.43 (B)                            | Q2: N/A                            | 86.43%                                |  |
| Vendor ID# 44182                     |