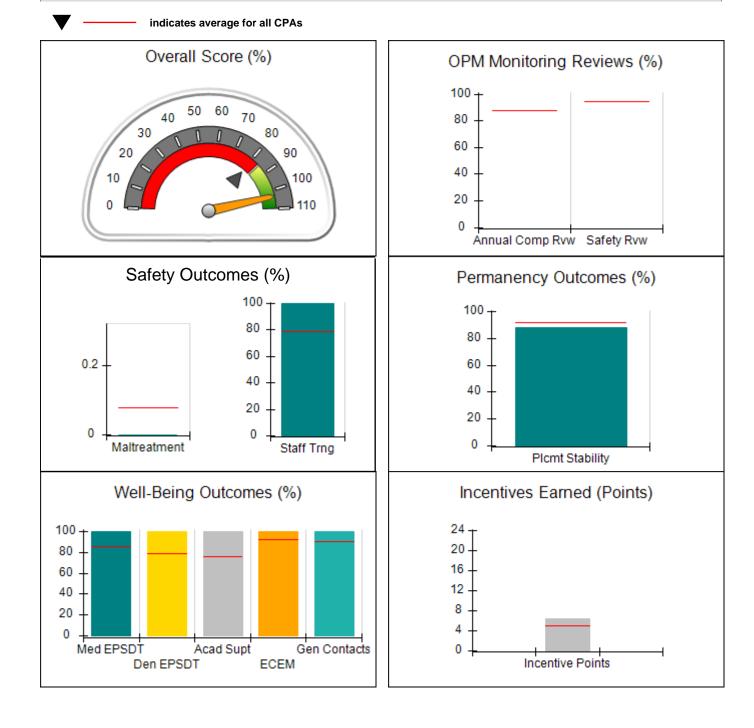

Investigations and Dispositions

| Total Reports:                    | 0 |
|-----------------------------------|---|
| Number Screened In:               | 0 |
| Number Screened Out:              | 0 |
| Number Substantiated:             | 0 |
| Number Unsubstantiated:           | 0 |
| Number Active CPS Investigations: | 0 |
|                                   |   |





Provider/Program Name: Families 4 Families - (5257) - CPA **Current Quarter Score** 3925 Harrison Road, Loganville, GA 30052 **Quarterly Scores (Grades)** (Grade) 103.34% Phone: 770-462-3405 Q2: N/A Vendor ID# 152583 Q3: N/A (A+) # Children in Care During # Children in Care On Last # Placements During # New Foster Homes During Quarter: 10 Quarter: 17 Quarter: 17 Day: 16

## **Quarterly Provider Comparisons to All CPAs**







Report Quarter: Q1 FY2018

|                                                                 | 00050                              |                                          | (0 1 )                             | Current Quarter                       |
|-----------------------------------------------------------------|------------------------------------|------------------------------------------|------------------------------------|---------------------------------------|
| 3925 Harrison Road, Loganville, GA 30052<br>Phone: 770-462-3405 |                                    | Quarterly Scores (Grades)                |                                    | Score (Grade)                         |
|                                                                 |