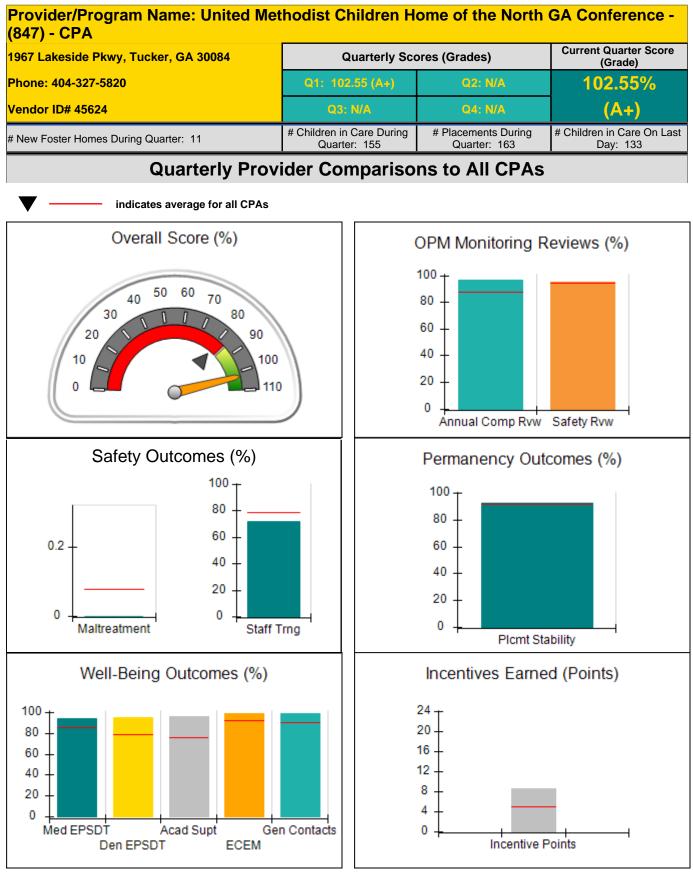

tives Awarded                 | 6.24                                  |
| Maximum total *Performance calculation descriptions can b |                                    |                                          |                                    |                                       |

#### Child Protective Services Investigations and Dispositions

| Total Reports:                    | 1 |
|-----------------------------------|---|
| Number Screened In:               | 1 |
| Number Screened Out:              | 0 |
| Number Substantiated:             | 0 |
| Number Unsubstantiated:           | 1 |
| Number Active CPS Investigations: | 0 |
|                                   |   |



Performance-Based Placement Measures RBWO Provider GA+SCORECARD - CPA



**Report Quarter: Q1 FY2018** 





Performance-Based Placement Measures RBWO Provider GA+SCORECARD - CPA



Report Quarter: Q1 FY2018

| Provider/Program Name: U<br>(847) - CPA | nited Method                       | ist Children Hom                          | e of the North G                    | A Conference -                         |
|-----------------------------------------|------------------------------------|-------------------------------------------|-------------------------------------|----------------------------------------|
| 1967 Lakeside Pkwy, Tucker, GA 300      | 7 Lakeside Pkwy, Tucker, GA 30084  |                                           | Quarterly Scores (Grades)           |                                        |
| Phone: 404-327-5820                     |                                    | Q1: