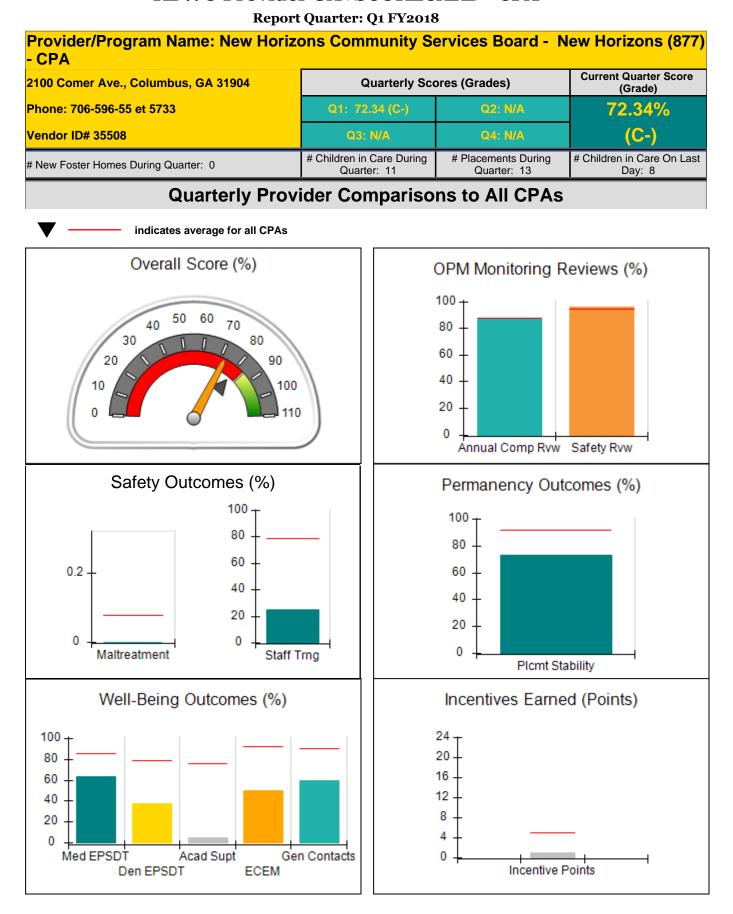

|
| *Performance calculation descriptions can be found in the FY 2018 RBWO PBP Measurements and Standards Guide. |                                    |                                          |                                    |                                       |

#### Child Protective Services Investigations and Dispositions

| Total Reports:                    | 4 |
|-----------------------------------|---|
| Number Screened In:               | 1 |
| Number Screened Out:              | 3 |
| Number Substantiated:             | 0 |
| Number Unsubstantiated:           | 0 |
| Number Active CPS Investigations: | 1 |
|                                   |   |



DHS, DFCS, Office of Provider Management

Performance-Based Placement Measures RBWO Provider GA+SCORECARD - CPA







DHS, DFCS, Office of Provider Management

Performance-Based Placement Measures RBWO Provider GA+SCORECARD - CPA



**Report Quarter: Q1 FY2018** 

| 2100 Comer Ave., Columbus, GA 319    | 00 Comer Ave., Columbus, GA 31904  |                                          | ores (Grades)                      | Current Quarter<br>Score (Grade)     |
|--------------------------------------|------------------------------------|------------------------------------------|------------------------------------|--------------------------------------|
| Phone: 706-596-55 et 5733            |                                    | Q1: 72.34 (C-)                           | Q2: N/A                            | 72.34%                               |
| Vendor ID# 35508                     |