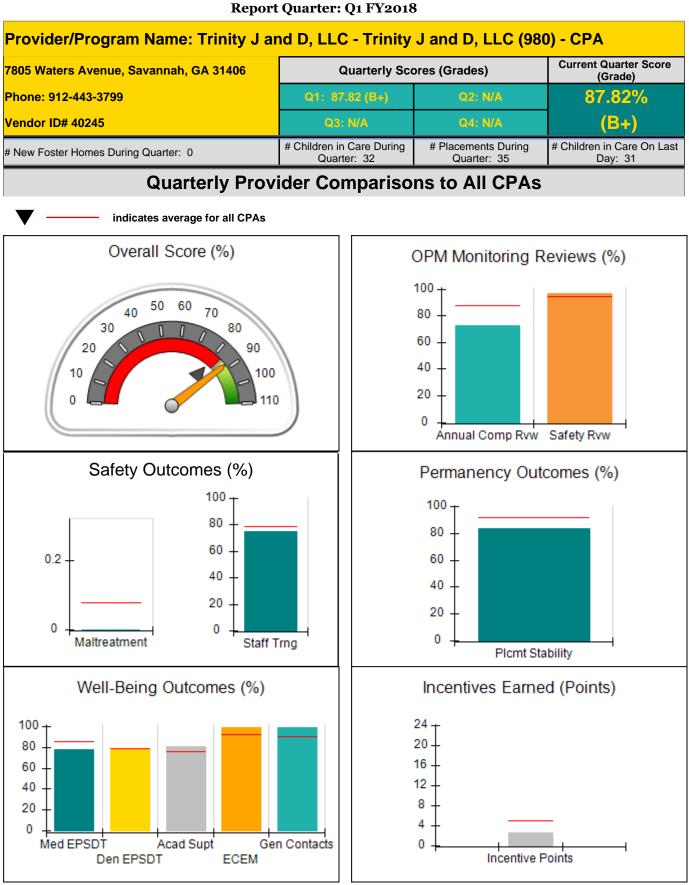

| Incentives Awarded                      | 0.00                              |                                      |
| Performance calculation descriptions can be found in the FY 2018 RBWO PBP Measurements and Standards Guide. |                                    |                                         |                                   |                                      |

#### **Child Protective Services Investigations and Dispositions**

| Total Reports:                    | 0 |
|-----------------------------------|---|
| Number Screened In:               | 0 |
| Number Screened Out:              | 0 |
| Number Substantiated:             | 0 |
| Number Unsubstantiated:           | 0 |
| Number Active CPS Investigations: | 0 |
|                                   |   |











**Report Quarter: Q1 FY2018** 

| 7805 Waters Avenue, Savannah, GA            | 31406                              | Quarterly Sco                            | ores (Grades)                      | Current Quarter<br>Score (Grade)      |
|---------------------------------------------|------------------------------------|------------------------------------------|------------------------------------|---------------------------------------|
| Phone: 912-443-3799                         |                                    | Q1: 87.82 (B+)                           | Q2: N/A                            | 87.82%                                |
| Vendor ID# 40245                            |                                    | Q3: N/A                                  | Q4: N/A