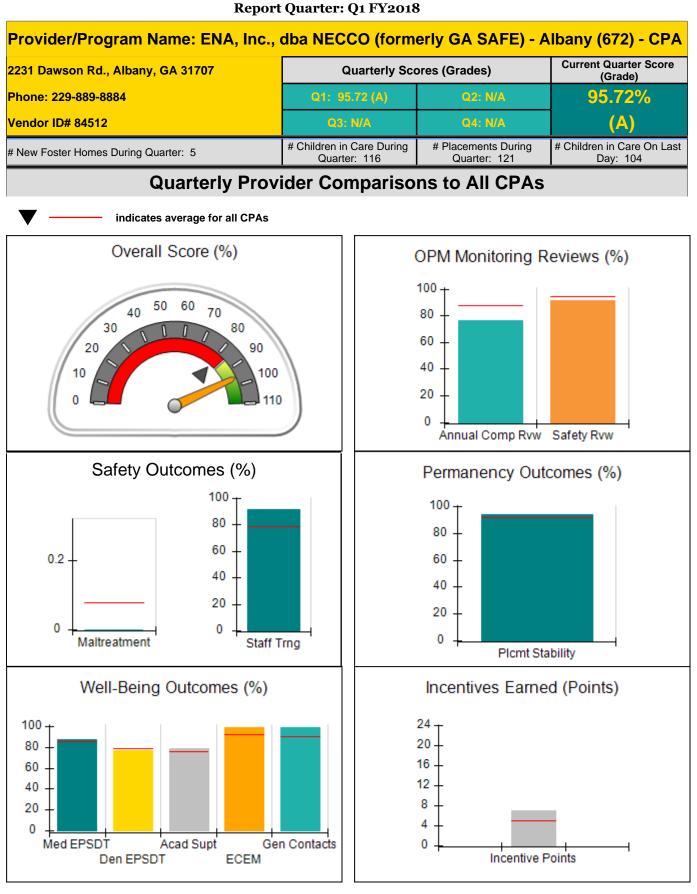

# FY 2018 Qtr 1

Office of Provider Management, Georgia Department of Human Services

Care Solutions, Inc.

**Report Quarter: Q1 FY2018** 

Report Quarter: Q1 FY2018

| Provider/Program Name: Al                                           | l God's Child                      | ren - (861) - CPA                       | A                                 |                                      |  |
|---------------------------------------------------------------------|------------------------------------|-----------------------------------------|-----------------------------------|--------------------------------------|--|
| 1671 Meriweather Dr., Watkinsville, GA 30677<br>Phone: 706-316-2421 |                                    | Quarterly Scores (Grades)               |                                   | Current Quarter<br>Score (Grade)     |  |
|                                                                     |                                    | Q1: 97.83 (A+)                          | Q2: N/A                           | 97.83%                               |  |
| Vendor ID# 35219                                                    |                                    | Q3: N/A                                 | Q4: N/A                           | (A+)                                 |  |
| # New Foster Homes During Quarter: 0                                |                                    | # Children in Care During<br>Quarter: 7 | # Placements During<br>Quarter: 7 | # Children in Care On<br>Last Day: 4 |  |
|                                                                     | Avg<br>Performance All<br>CPAs (%) | Provider<br>Performance (%)*            | Possible Points<br>(Weight)       | Provider Points<br>Earned            |  |
| OPM Monitoring Reviews                                              |                                    |                                         |                                   |                                      |  |
| Annual Comprehensive Reviews                                        | 88%                                | 86%                                     | 25                                | 21.60                                |  |
| Safety Reviews                                                      | 94%                                | 98%                                     | 15                                | 14.75                                |  |
| Monitoring Sub-Total                                                |                                    |                                         | 40                                | 36.35                                |  |
| CPA Safety Outcomes                                                 |                                    |                                         |                                   |                                      |  |
| Incidence of Maltreatment                                           | 0.08%                              | No Substantiated<br>Reports             | 10                                | 10.00                                |  |
| Staff Training                                                      | 79%                                | 75%                                     | 10                                | 7.50                                 |  |
| Safety Sub-Tota                                                     |                                    |                                         | 20                                | 17.50                                |  |
| CPA Permanency Outcomes                                             |                                    |                                         |                                   |                                      |  |
| Placement Stability                                                 | 92%                                | 100%                                    | 15                                | 15.00                                |  |
| Permanency Sub-Total                                                |                                    |                                         | 15                                | 15.00                                |  |
| CPA Well-Being Outcomes                                             |                                    |                                         |                                   |                                      |  |
| EPSDT Medical Visits                                                | 85%                                | 83%                                     | 4                                 | 3.32                                 |  |
| EPSDT Dental Visits                                                 | 78%                                | 83%                                     | 4                                 | 3.32                                 |  |
| Academic Supports                                                   | 76%                                | 100%                                    | 3                                 | 3.00                                 |  |
| Provider ECEM Visits                                                | 92%                                | 100%                                    | 7                                 | 7.00                                 |  |
| Provider General Contacts                                           | 90%                                | 100%                                    | 7                                 | 7.00                                 |  |
| Placements with Siblings                                            | 62%                                | Not Eligible                            | Not Scored                        | Not Scorec                           |  |
| Placements within Legal County                                      | 14%                                | 0%                                      | Not Scored                        | Not Scored                           |  |
| Well-Being Sub-Total                                                |                                    |                                         | 25                                | 23.64                                |  |
| *Performance calculation descriptions can b                         | e found in the FY 201              | 18 RBWO PBP Measureme                   | ents and Standards Guide.         |                                      |  |
| Monitoring & Outcome                                                | s: Possible Po                     | ints = 100                              | Points Ear                        | ned: 92.49                           |  |
|                                                                     |                                    | Score Before I                          | ncentives Credit                  | 92.49%                               |  |
|                                                                     |                                    |                                         | entives Awarded                   | 5.34 pts                             |  |

| Incentives Awarded | 5.34 pts |
|--------------------|----------|
| PBP Verification   | N/A pts  |
| Total Score        | 97.83%   |

Provider/Program Name: All God's Children - (861) - CPA

## Report Quarter: Q1 FY2018

| # New Foster Homes During Quarter: 0        |                                    | # Children in Care During<br>Quarter: 7 | # Placements During<br>Quarter: 7 | # Children in Care On<br>Last Day: 4 |
|---------------------------------------------|------------------------------------|-----------------------------------------|-----------------------------------|--------------------------------------|
| CPA Incentive Credits                       | Avg<br>Performance All<br>CPAs (%) | Provider<br>Performance (%)*            | Possible Points<br>(Weight)       | Provider Points<br>Earned            |
| Early EPSDT Medical Visits                  |                                    | 0%                                      | 2                                 | 0.00                                 |
| Early EPSDT Dental Visits                   |                                    | 67%                                     | 2                                 | 1.34                                 |
| Permanency Contacts                         |                                    | 0%                                      | 5                                 | 0.00                                 |
| Additional Academic Supports                |                                    | Not Eligible                            | 2                                 |                                      |
| Foster Hm Retention Rate (threshold = 90)   |                                    | 100%                                    | 2                                 | 2.00                                 |
| Foster Hm Recruitment (threshold = 100)     |                                    | 200%                                    | 2                                 | 2.00                                 |
| Active Agency Accreditation                 |                                    | 0%                                      | 4                                 | 0.00                                 |
| Staff Clinical Licensure                    |                                    | 0%                                      | 5                                 | 0.00                                 |
| Incentives Total                            | 4.87                               |                                         | 24                                | 5.34                                 |
| Maximum total                               | combined incentive                 | credit allowed is 10 points.            | Incentives Awarded                | 5.34                                 |
| *Performance calculation descriptions can b | e found in the FY 20 <sup>°</sup>  | 18 RBWO PBP Measureme                   | ents and Standards Guide.         |                                      |