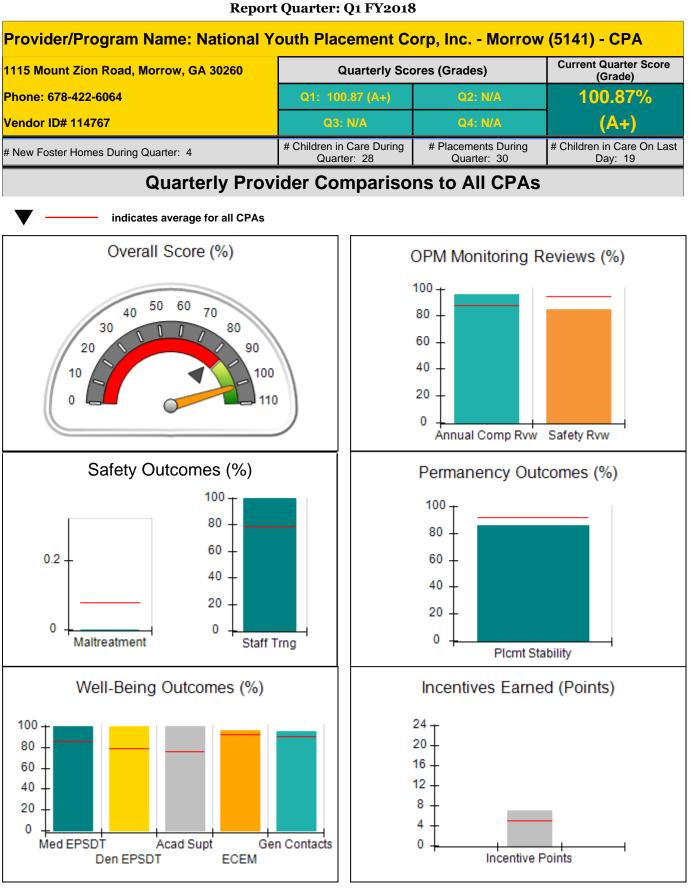

|                                    | credit allowed is 10 points.             | Incentives Awarded                  | 4.94                                  |
| Performance calculation descriptions can be found in the FY 2018 RBWO PBP Measurements and Standards Guide. |                                    |                                          |                                     |                                       |

#### Child Protective Services Investigations and Dispositions

| Total Reports:                    | 0 |
|-----------------------------------|---|
| Number Screened In:               | 0 |
| Number Screened Out:              | 0 |
| Number Substantiated:             | 0 |
| Number Unsubstantiated:           | 0 |
| Number Active CPS Investigations: | 0 |











**Report Quarter: Q1 FY2018** 

| Provider/Program Name: National Youth Placement Corp, Inc Morrow (5141) - CPA |                                    |                                          |                                    |                                       |
|-------------------------------------------------------------------------------|------------------------------------|------------------------------------------|------------------------------------|---------------------------------------|
| 1115 Mount Zion Road, Morrow, GA 30260                                        |                                    | Quarterly Scores (Grades)                |                                    | Current Quarter<br>Score (Grade)      |
| Phone: 678-422-6064