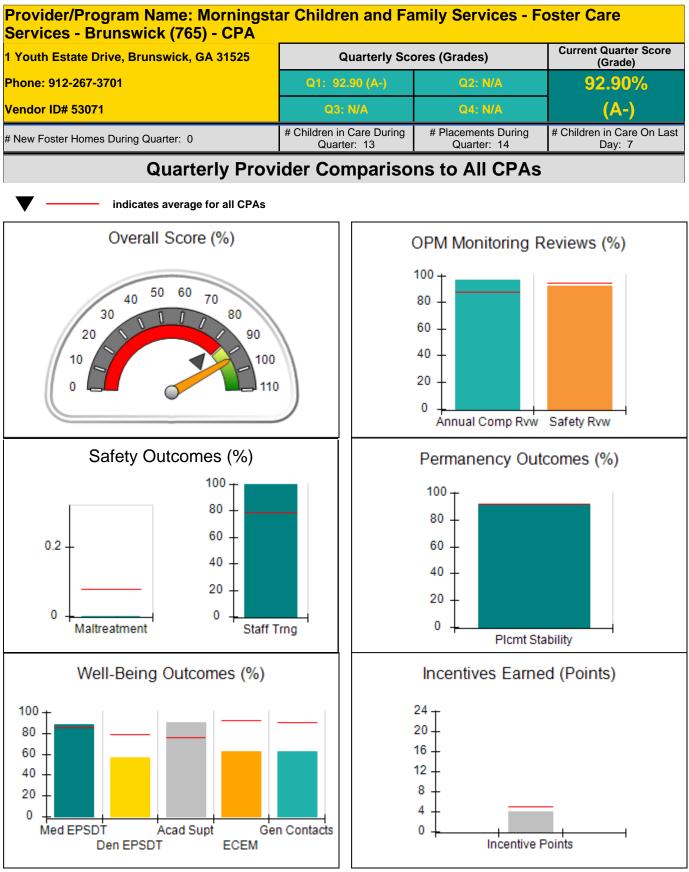

| 2.50                                 |  |
| Performance calculation descriptions can be found in the FY 2018 RBWO PBP Measurements and Standards Guide. |                                    |                                         |                                   |                                      |  |

#### **Child Protective Services Investigations and Dispositions**

| Total Reports:                    | 0 |
|-----------------------------------|---|
| Number Screened In:               | 0 |
| Number Screened Out:              | 0 |
| Number Substantiated:             | 0 |
| Number Unsubstantiated:           | 0 |
| Number Active CPS Investigations: | 0 |
|                                   |   |



Performance-Based Placement Measures RBWO Provider GA+SCORECARD - CPA







Performance-Based Placement Measures RBWO Provider GA+SCORECARD - CPA



| Provider/Program Name: Morningstar Children and Family Services - Foster Care<br>Services - Brunswick (765) - CPA |                                    |                                          |                                    |                                      |
|-------------------------------------------------------------------------------------------------------------------|------------------------------------|------------------------------------------|------------------------------------|--------------------------------------|
| 1 Youth Estate Drive, Brunswick, GA 31525                                                                         |                                    | Quarterly Scores (Gr