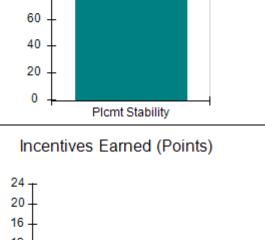

**Report Quarter: Q1 FY2018** 

| 4389 West Maysfield Drive, Augusta, GA 30909-9648<br>Phone: 706-868-7200<br>Vendor ID# 115566<br># New Foster Homes During Quarter: 2 |                                    | Quarterly Scores (Grades)                |                                    | Current Quarter<br>Score (Grade)      |
|---------------------------------------------------------------------------------------------------------------------------------------|------------------------------------|------------------------------------------|------------------------------------|---------------------------------------|
|                                                                                                                                       |                                    | Q1: 93.58 (A-)                           | Q2: N/A                            | 93.58%                                |
|                                                                                                                                       |                                    | Q3: N/A                                  | Q4: N/A                            | (A-)                                  |
|                                                                                                                                       |                                    | # Children in Care During<br>Quarter: 29 | # Placements During<br>Quarter: 29 | # Children in Care On<br>Last Day: 25 |
|                                                                                                                                       | Avg<br>Performance All<br>CPAs (%) | Provider<br>Performance (%)*             | Possible Points<br>(Weight)        | Provider Points<br>Earned             |
| OPM Monitoring Reviews                                                                                                                | ·                                  |                                          |                                    |                                       |
| Annual Comprehensive Reviews                                                                                                          | 88%                                | 94%                                      | 25                                 | 23.53                                 |
| Safety Reviews                                                                                                                        | 94%                                | 93%                                      | 15                                 | 13.94                                 |
| Monitoring Sub-Total                                                                                                                  |                                    |                                          | 40                                 | 37.47                                 |
| CPA Safety Outcomes                                                                                                                   |                                    |                                          |                                    |                                       |
| Incidence of Maltreatment                                                                                                             | 0.08%                              | No Substantiated<br>Reports              | 10                                 | 10.00                                 |
| Staff Training                                                                                                                        | 79%                                | · · · · ·                                | 10                                 | 6.70                                  |
| Safety Sub-Tota                                                                                                                       |                                    |                                          | 20                                 | 16.70                                 |
| CPA Permanency Outcomes                                                                                                               |                                    |                                          |                                    |                                       |
| Placement Stability                                                                                                                   | 92%                                | 100%                                     | 15                                 | 15.00                                 |
| Permanency Sub-Total                                                                                                                  |                                    |                                          | 15                                 | 15.00                                 |
| CPA Well-Being Outcomes                                                                                                               |                                    |                                          |                                    |                                       |
| EPSDT Medical Visits                                                                                                                  | 85%                                | 92%                                      | 4                                  | 3.68                                  |
| EPSDT Dental Visits                                                                                                                   | 78%                                | 81%                                      | 4                                  | 3.24                                  |
| Academic Supports                                                                                                                     | 76%                                | 42%                                      | 3                                  | 1.26                                  |
| Provider ECEM Visits                                                                                                                  | 92%                                | 75%                                      | 7                                  | 5.25                                  |
| Provider General Contacts                                                                                                             | 90%                                | 76%                                      | 7                                  | 5.32                                  |
| Placements with Siblings                                                                                                              | 62%                                | 55%                                      | Not Scored                         | Not Scored                            |
| Placements within Legal County                                                                                                        | 14%                                | 11%                                      | Not Scored                         | Not Scored                            |
| Well-Being Sub-Total                                                                                                                  |                                    |                                          | 25                                 | 18.75                                 |
| *Performance calculation descriptions can b                                                                                           | e found in the FY 207              | 18 RBWO PBP Measureme                    | ents and Standards Guide.          |                                       |
| Monitoring & Outcome                                                                                                                  | s: Possible Po                     | ints = 100                               | Points Ear                         | ned: 87.92                            |
|                                                                                                                                       |                                    | Score Before I                           | ncentives Credit                   | 87.92%                                |
|                                                                                                                                       |                                    | Ince                                     | entives Awarded                    | 5.66 pts                              |
|                                                                                                                                       |                                    |                                          | <b>BBB</b> Vorification            | N/A ptc                               |

PBP VerificationN/A ptsTotal Score93.58%

Provider/Program Name: Benchmark Family Services, Inc - Augusta (5150) - CPA