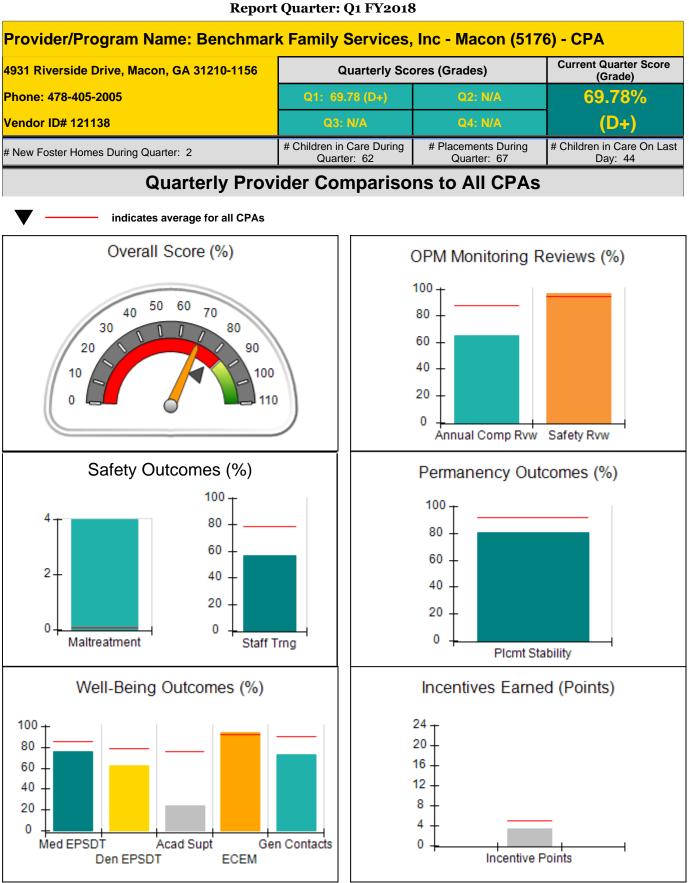

is 10 points |                                          |                                    | 3.80                                  |  |
| Performance calculation descriptions can be found in the FY 2018 RBWO PBP Measurements and Standards Guide. |                                                              |                                          |                                    |                                       |  |

#### Child Protective Services Investigations and Dispositions

| Total Reports:                    | 2 |
|-----------------------------------|---|
| Number Screened In:               | 1 |
| Number Screened Out:              | 1 |
| Number Substantiated:             | 0 |
| Number Unsubstantiated:           | 1 |
| Number Active CPS Investigations: | 0 |











**Report Quarter: Q1 FY2018** 

| 4931 Riverside Drive, Macon, GA 312         | 210-1156                           |                                          |                                    | Current Quarter<br>Score (Grade)      |
|---------------------------------------------|------------------------------------|------------------------------------------|------------------------------------|---------------------------------------|
|                                             |                                    | Q1: 69.78 (D+)                           | Q2: N/A                            | 69.78%                                |
|                                             |                                    | Q3: N/A                                  | Q4: N/A