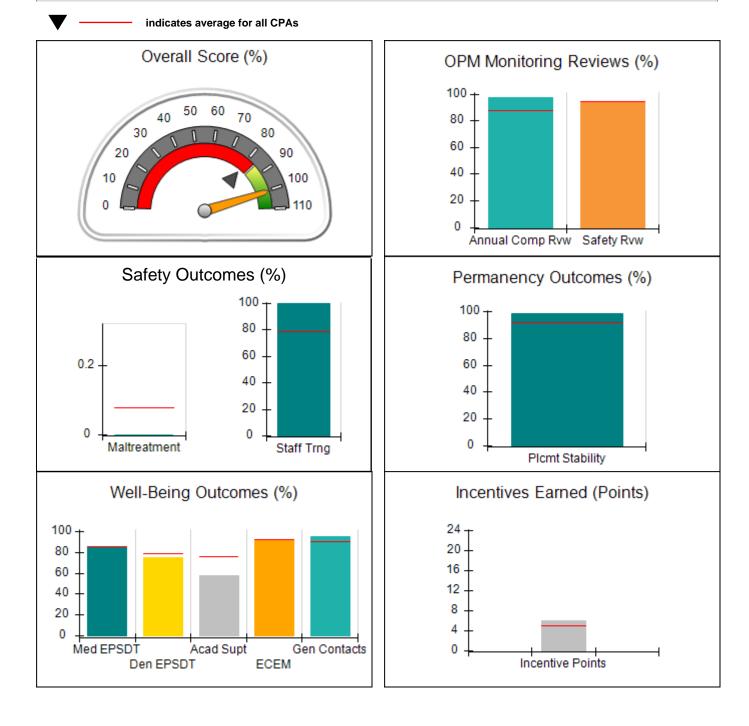

## **Quarterly Provider Comparisons to All CPAs**

**Report Quarter: Q1 FY2018** 

| 1518 Airport Road, Hinesville, GA 31313<br>Phone: 912-877-7928<br>Vendor ID# 114739<br># New Foster Homes During Quarter: 1 |                                    | Quarterly Scores (Grades)                |                                    | Current Quarter<br>Score (Grade)      |
|-----------------------------------------------------------------------------------------------------------------------------|------------------------------------|------------------------------------------|------------------------------------|---------------------------------------|
|                                                                                                                             |                                    | Q1: 88.25 (B+)<br>Q3: N/A                | Q2: N/A                            | 88.25%                                |
|                                                                                                                             |                                    |                                          | Q4: N/A                            | (B+)                                  |
|                                                                                                                             |                                    | # Children in Care During<br>Quarter: 27 | # Placements During<br>Quarter: 32 | # Children in Care On<br>Last Day: 22 |
|                                                                                                                             | Avg<br>Performance All<br>CPAs (%) | Provider<br>Performance (%)*             | Possible Points<br>(Weight)        | Provider Points<br>Earned             |
| OPM Monitoring Reviews                                                                                                      |                                    |                                          |                                    |                                       |
| Annual Comprehensive Reviews                                                                                                | 88%                                | 75%                                      | 25                                 | 18.65                                 |
| Safety Reviews                                                                                                              | 94%                                | 95%                                      | 15                                 | 14.29                                 |
| Monitoring Sub-Total                                                                                                        |                                    |                                          | 40                                 | 32.94                                 |
| CPA Safety Outcomes                                                                                                         |                                    |                                          |                                    |                                       |
| Incidence of Maltreatment                                                                                                   | 0.08%                              | No Substantiated<br>Reports              | 10                                 | 10.00                                 |
| Staff Training                                                                                                              | 79%                                | 80%                                      | 10                                 | 8.00                                  |
| Safety Sub-Total                                                                                                            |                                    |                                          | 20                                 | 18.00                                 |
| CPA Permanency Outcomes                                                                                                     |                                    |                                          |                                    |                                       |
| Placement Stability                                                                                                         | 92%                                | 85%                                      | 15                                 | 12.75                                 |
| Permanency Sub-Total                                                                                                        |                                    |                                          | 15                                 | 12.75                                 |
| CPA Well-Being Outcomes                                                                                                     |                                    |                                          |                                    |                                       |
| EPSDT Medical Visits                                                                                                        | 85%                                | 83%                                      | 4                                  | 3.32                                  |
| EPSDT Dental Visits                                                                                                         | 78%                                | 94%                                      | 4                                  | 3.76                                  |
| Academic Supports                                                                                                           | 76%                                | 42%                                      | 3                                  | 1.26                                  |
| Provider ECEM Visits                                                                                                        | 92%                                | 87%                                      | 7                                  | 6.09                                  |
| Provider General Contacts                                                                                                   | 90%                                | 91%                                      | 7                                  | 6.37                                  |
| Placements with Siblings                                                                                                    | 62%                                | 46%                                      | Not Scored                         | Not Scored                            |
| Placements within Legal County                                                                                              | 14%                                | 52%                                      | Not Scored                         | Not Scored                            |
| Well-Being Sub-Total                                                                                                        |                                    |                                          | 25                                 | 20.80                                 |
| *Performance calculation descriptions can b                                                                                 | e found in the FY 201              | 18 RBWO PBP Measureme                    | ents and Standards Guide.          |                                       |
| Monitoring & Outcome                                                                                                        | s: Possible Po                     | ints = 100                               | Points Ear                         | ned: 84.49                            |

| Total Score                    | 88 25%        |
|--------------------------------|---------------|
| PBP Verification               | N/A pts       |
| Incentives Awarded             | 3.76 pts      |
| Score Before Incentives Credit | <b>54.49%</b> |

## Report Quarter: Q1 FY2018

| # New Foster Homes During Quarter: 1 |                                    | # Placements During<br>Quarter: 32                                                                                                                                                                                                                                                                                                                                | # Children in Care On<br>Last Day: 22                                                                                                                                                                                                                                 |
|--------------------------------------|------------------------------------|-------------------------------------------------------------------------------------------------------------------------------------------------------------------------------------------------------------------------------------------------------------------------------------------------------------------------------------------------------------------|-----------------------------------------------------------------------------------------------------------------------------------------------------------------------------------------------------------------------------------------------------------------------|
| Avg<br>Performance All<br>CPAs (%)   | Provider<br>Performance (%)*       | Possible Points<br>(Weight)                                                                                                                                                                                                                                                                                                                                       | Provider Points<br>Earned                                                                                                                                                                                                                                             |
|                                      | 0%                                 | 2                                                                                                                                                                                                                                                                                                                                                                 | 0.00                                                                                                                                                                                                                                                                  |
|                                      | 88%                                | 2                                                                                                                                                                                                                                                                                                                                                                 | 1.76                                                                                                                                                                                                                                                                  |
|                                      | 0%                                 | 5                                                                                                                                                                                                                                                                                                                                                                 | 0.00                                                                                                                                                                                                                                                                  |
|                                      | 0%                                 | 2                                                                                                                                                                                                                                                                                                                                                                 | 0.00                                                                                                                                                                                                                                                                  |
|                                      | 67%                                | 2                                                                                                                                                                                                                                                                                                                                                                 | 0.00                                                                                                                                                                                                                                                                  |
|                                      | 200%                               | 2                                                                                                                                                                                                                                                                                                                                                                 | 2.00                                                                                                                                                                                                                                                                  |
|                                      | 0%                                 | 4                                                                                                                                                                                                                                                                                                                                                                 | 0.00                                                                                                                                                                                                                                                                  |
|                                      | 0%                                 | 5                                                                                                                                                                                                                                                                                                                                                                 | 0.00                                                                                                                                                                                                                                                                  |
| 4.87                                 |                                    | 24                                                                                                                                                                                                                                                                                                                                                                | 3.76                                                                                                                                                                                                                                                                  |
| combined incentive                   | credit allowed is 10 points.       | Incentives Awarded                                                                                                                                                                                                                                                                                                                                                | 3.76                                                                                                                                                                                                                                                                  |
|                                      | Avg<br>Performance All<br>CPAs (%) | Performance All<br>CPAs (%)         Performance (%)*           200%         0%           30%         0%           40%         0%           40%         0%           40%         0%           40%         0%           40%         0%           40%         0%           40%         0%           40%         0%           40%         0%           40%         0% | Quarter: 27Quarter: 32Avg<br>Performance All<br>CPAs (%)Provider<br>Performance (%)*Possible Points<br>(Weight)0%20%20%50%50%20%20%20%2100%2100%2100%2100%2100%2100%2100%2100%2100%2100%2100%2100%2100%2100%2100%2100%2100%2100%2100%2100%2100%2100%2100%2100%2100%24 |