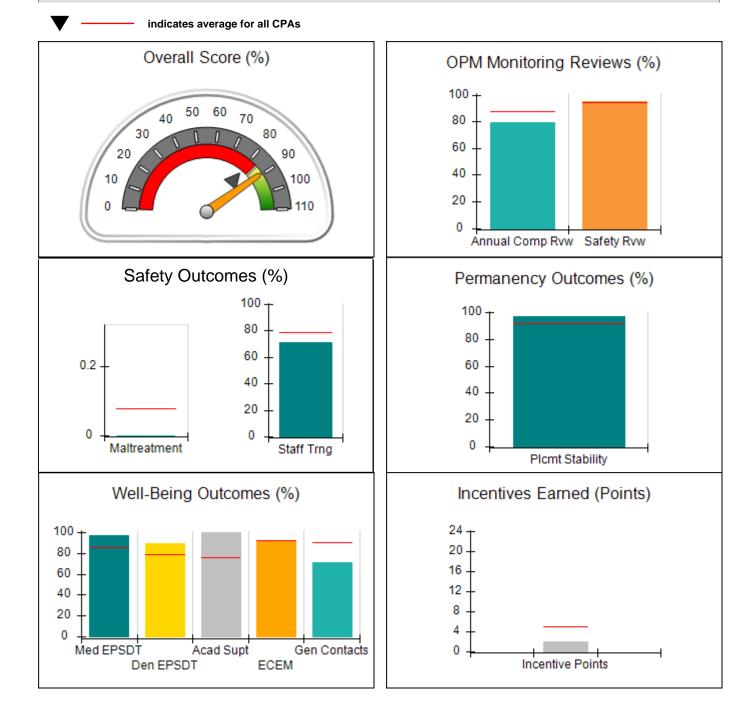

| Provider/Program Name: ALR Family Services, Inc (5140) - CPA |                                          |                                    |                                       |  |  |
|--------------------------------------------------------------|------------------------------------------|------------------------------------|---------------------------------------|--|--|
| 1518 Airport Road, Hinesville, GA 31313                      | Quarterly Sco                            | ores (Grades)                      | Current Quarter Score<br>(Grade)      |  |  |
| Phone: 912-877-7928                                          | Q1: 88.25 (B+)                           | Q2: N/A                            | 88.25%                                |  |  |
| Vendor ID# 114739                                            | Q3: N/A                                  | Q4: N/A                            | (B+)                                  |  |  |
| # New Foster Homes During Quarter: 1                         | # Children in Care During<br>Quarter: 27 | # Placements During<br>Quarter: 32 | # Children in Care On Last<br>Day: 22 |  |  |

## **Quarterly Provider Comparisons to All CPAs**

**Report Quarter: Q1 FY2018** 

| 1518 Airport Road, Hinesville, GA 31313<br>Phone: 912-877-7928<br>Vendor ID# 114739<br># New Foster Homes During Quarter: 1 |                                    | Quarterly Scores (Grades)                |                                    | Current Quarter<br>Score (Grade)      |
|-----------------------------------------------------------------------------------------------------------------------------|------------------------------------|------------------------------------------|------------------------------------|---------------------------------------|
|                                                                                                                             |                                    | Q1: 88.25 (B+)<br>Q3: N/A                | Q2: N/A                            | 88.25%                                |
|                                                                                                                             |                                    |                                          | Q4: N/A                            | (B+)                                  |
|                                                                                                                             |                                    | # Children in Care During<br>Quarter: 27 | # Placements During<br>Quarter: 32 | # Children in Care On<br>Last Day: 22 |
|                                                                                                                             | Avg<br>Performance All<br>CPAs (%) | Provider<br>Performance (%)*             | Possible Points<br>(Weight)        | Provider Points<br>Earned             |
| OPM Monitoring Reviews                                                                                                      |                                    |                                          |                                    |                                       |
| Annual Comprehensive Reviews                                                                                                | 88%                                | 75%                                      | 25                                 | 18.65                                 |
| Safety Reviews                                                                                                              | 94%                                | 95%                                      | 15                                 | 14.29                                 |
| Monitoring Sub-Total                                                                                                        |                                    |                                          | 40                                 | 32.94                                 |
| CPA Safety Outcomes                                                                                                         |                                    |                                          |                                    |                                       |
| Incidence of Maltreatment                                                                                                   | 0.08%                              | No Substantiated<br>Reports              | 10                                 | 10.00                                 |
| Staff Training                                                                                                              | 79%                                | 80%                                      | 10                                 | 8.00                                  |
| Safety Sub-Total                                                                                                            |                                    |                                          | 20                                 | 18.00                                 |
| CPA Permanency Outcomes                                                                                                     |                                    |                                          |                                    |                                       |
| Placement Stability                                                                                                         | 92%                                | 85%                                      | 15                                 | 12.75                                 |
| Permanency Sub-Total                                                                                                        |                                    |                                          | 15                                 | 12.75                                 |
| CPA Well-Being Outcomes                                                                                                     |                                    |                                          |                                    |                                       |
| EPSDT Medical Visits                                                                                                        | 85%                                | 83%                                      | 4                                  | 3.32                                  |
| EPSDT Dental Visits                                                                                                         | 78%                                | 94%                                      | 4                                  | 3.76                                  |
| Academic Supports                                                                                                           | 76%                                | 42%                                      | 3                                  | 1.26                                  |
| Provider ECEM Visits                                                                                                        | 92%                                | 87%                                      | 7                                  | 6.09                                  |
| Provider General Contacts                                                                                                   | 90%                                | 91%                                      | 7                                  | 6.37                                  |
| Placements with Siblings                                                                                                    | 62%                                | 46%                                      | Not Scored                         | Not Scored                            |
| Placements within Legal County                                                                                              | 14%                                | 52%                                      | Not Scored                         | Not Scored                            |
| Well-Being Sub-Total                                                                                                        |                                    |                                          | 25                                 | 20.80                                 |
| *Performance calculation descriptions can b                                                                                 | e found in the FY 201              | 18 RBWO PBP Measureme                    | ents and Standards Guide.          |                                       |
| Monitoring & Outcome                                                                                                        | s: Possible Po                     | ints = 100                               | Points Ear                         | ned: 84.49                            |

| Total Score                    | 88 25%        |
|--------------------------------|---------------|
| PBP Verification               | N/A pts       |
| Incentives Awarded             | 3.76 pts      |
| Score Before Incentives Credit | <b>54.49%</b> |