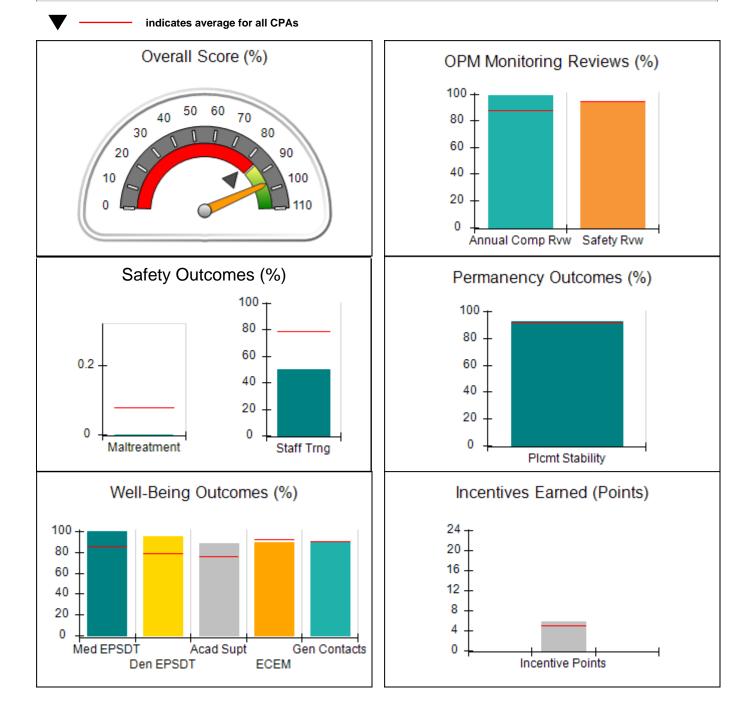

**Report Quarter: Q1 FY2018** 

| 4389 West Maysfield Drive, Augusta, GA 30909-9648<br>Phone: 706-868-7200<br>Vendor ID# 115566<br># New Foster Homes During Quarter: 2 |                                    | Quarterly Scores (Grades)                |                                    | Current Quarter<br>Score (Grade)      |
|---------------------------------------------------------------------------------------------------------------------------------------|------------------------------------|------------------------------------------|------------------------------------|---------------------------------------|
|                                                                                                                                       |                                    | Q1: 93.58 (A-)                           | Q2: N/A                            | 93.58%                                |
|                                                                                                                                       |                                    | Q3: N/A                                  | Q4: N/A                            | (A-)                                  |
|                                                                                                                                       |                                    | # Children in Care During<br>Quarter: 29 | # Placements During<br>Quarter: 29 | # Children in Care On<br>Last Day: 25 |
|                                                                                                                                       | Avg<br>Performance All<br>CPAs (%) | Provider<br>Performance (%)*             | Possible Points<br>(Weight)        | Provider Points<br>Earned             |
| OPM Monitoring Reviews                                                                                                                | ·                                  |                                          |                                    |                                       |
| Annual Comprehensive Reviews                                                                                                          | 88%                                | 94%                                      | 25                                 | 23.53                                 |
| Safety Reviews                                                                                                                        | 94%                                | 93%                                      | 15                                 | 13.94                                 |
| Monitoring Sub-Total                                                                                                                  |                                    |                                          | 40                                 | 37.47                                 |
| CPA Safety Outcomes                                                                                                                   |                                    |                                          |                                    |                                       |
| Incidence of Maltreatment                                                                                                             | 0.08%                              | No Substantiated<br>Reports              | 10                                 | 10.00                                 |
| Staff Training                                                                                                                        | 79%                                | · · · · ·                                | 10                                 | 6.70                                  |
| Safety Sub-Tota                                                                                                                       |                                    |                                          | 20                                 | 16.70                                 |
| CPA Permanency Outcomes                                                                                                               |                                    |                                          |                                    |                                       |
| Placement Stability                                                                                                                   | 92%                                | 100%                                     | 15                                 | 15.00                                 |
| Permanency Sub-Total                                                                                                                  |                                    |                                          | 15                                 | 15.00                                 |
| CPA Well-Being Outcomes                                                                                                               |                                    |                                          |                                    |                                       |
| EPSDT Medical Visits                                                                                                                  | 85%                                | 92%                                      | 4                                  | 3.68                                  |
| EPSDT Dental Visits                                                                                                                   | 78%                                | 81%                                      | 4                                  | 3.24                                  |
| Academic Supports                                                                                                                     | 76%                                | 42%                                      | 3                                  | 1.26                                  |
| Provider ECEM Visits                                                                                                                  | 92%                                | 75%                                      | 7                                  | 5.25                                  |
| Provider General Contacts                                                                                                             | 90%                                | 76%                                      | 7                                  | 5.32                                  |
| Placements with Siblings                                                                                                              | 62%                                | 55%                                      | Not Scored                         | Not Scored                            |
| Placements within Legal County                                                                                                        | 14%                                | 11%                                      | Not Scored                         | Not Scored                            |
| Well-Being Sub-Total                                                                                                                  |                                    |                                          | 25                                 | 18.75                                 |
| *Performance calculation descriptions can b                                                                                           | e found in the FY 207              | 18 RBWO PBP Measureme                    | ents and Standards Guide.          |                                       |
| Monitoring & Outcome                                                                                                                  | s: Possible Po                     | ints = 100                               | Points Ear                         | ned: 87.92                            |
|                                                                                                                                       |                                    | Score Before I                           | ncentives Credit                   | 87.92%                                |
|                                                                                                                                       |                                    | Ince                                     | entives Awarded                    | 5.66 pts                              |
|                                                                                                                                       |                                    |                                          | <b>BBB</b> Vorification            | N/A ptc                               |

PBP VerificationN/A ptsTotal Score93.58%

Provider/Program Name: Benchmark Family Services, Inc - Augusta (5150) - CPA

## **Report Quarter: Q1 FY2018**

| Avg<br>rmance All<br>PAs (%) | Provider<br>Performance (%)*<br>67% | Possible Points<br>(Weight)<br>2                                                                                   | Provider Points<br>Earned<br>1.34                                                          |
|------------------------------|-------------------------------------|--------------------------------------------------------------------------------------------------------------------|--------------------------------------------------------------------------------------------|
|                              |                                     |                                                                                                                    | 1.34                                                                                       |
|                              | 0%                                  | 2                                                                                                                  | \                                                                                          |
|                              |                                     | 2                                                                                                                  | 0.00                                                                                       |
|                              | 0%                                  | 5                                                                                                                  | 0.00                                                                                       |
|                              | 16%                                 | 2                                                                                                                  | 0.32                                                                                       |
|                              | 95%                                 | 2                                                                                                                  | 2.00                                                                                       |
|                              | 50%                                 | 2                                                                                                                  | 0.00                                                                                       |
|                              | 50%                                 | 4                                                                                                                  | 2.00                                                                                       |
|                              | 0%                                  | 5                                                                                                                  | 0.00                                                                                       |
| 4.87                         |                                     | 24                                                                                                                 | 5.66                                                                                       |
| ned incentive                | credit allowed is 10 points.        | Incentives Awarded                                                                                                 | 5.66                                                                                       |
|                              | ed incentive                        | 16%         95%         50%         50%         0%         4.87         ned incentive credit allowed is 10 points. | 16%     2       95%     2       50%     2       50%     4       0%     5       4.87     24 |