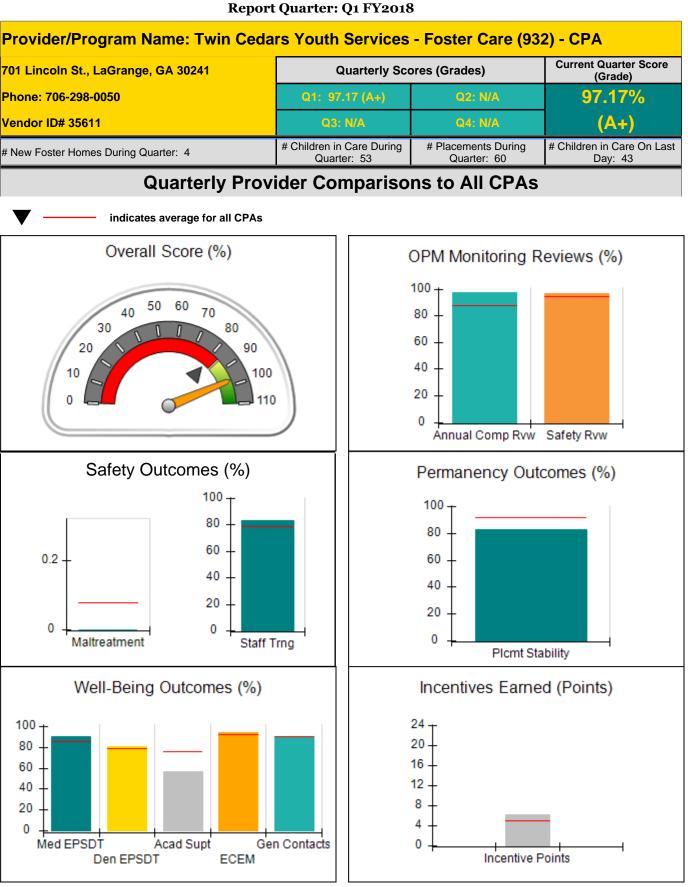

| Incentives Awarded                       | 2.54                               |                                       |
| Performance calculation descriptions can be found in the FY 2018 RBWO PBP Measurements and Standards Guide. |                                    |                                          |                                    |                                       |

#### Child Protective Services Investigations and Dispositions

| Total Reports:                    | 1 |
|-----------------------------------|---|
| Number Screened In:               | 0 |
| Number Screened Out:              | 1 |
| Number Substantiated:             | 0 |
| Number Unsubstantiated:           | 0 |
| Number Active CPS Investigations: | 0 |
|                                   |   |











**Report Quarter: Q1 FY2018** 

| 701 Lincoln St., LaGrange, GA 30241         |                                    | Quarterly Sco                            | ores (Grades)                      | Current Quarter<br>Score (Grade)      |
|---------------------------------------------|------------------------------------|------------------------------------------|------------------------------------|---------------------------------------|
| Phone: 706-298-0050                         |                                    | Q1: 97.17 (A+)                           | 92: N/A                            | 97.17%                                |
| -<br>Vendor ID# 35611                       |                                    | Q3: N/A                                  | Q4: N/A