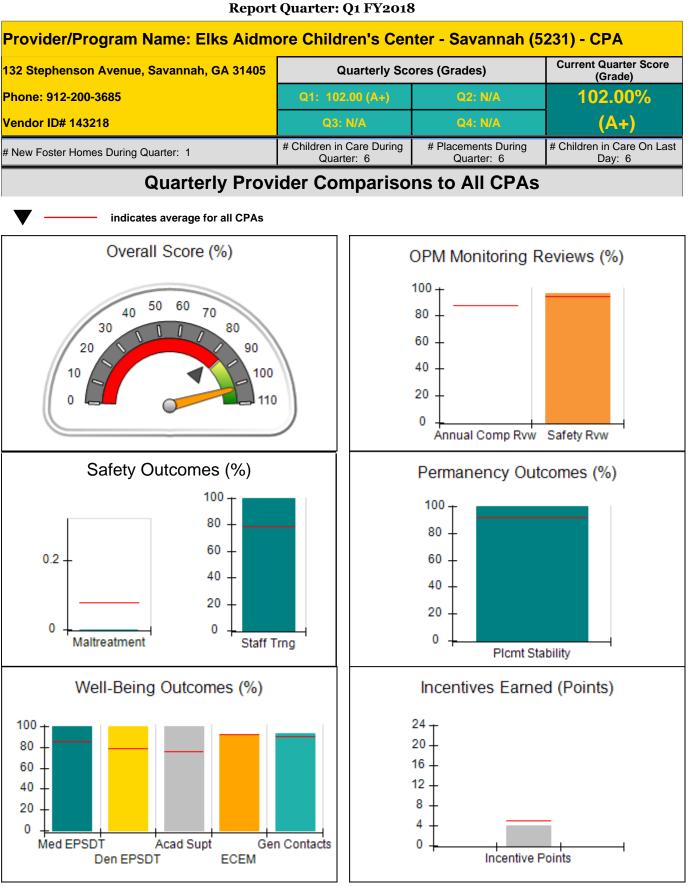

# FY 2018 Qtr 1

Office of Provider Management, Georgia Department of Human Services

Care Solutions, Inc.

**Report Quarter: Q1 FY2018** 

Report Quarter: Q1 FY2018

| Provider/Program Name: Al                                           | l God's Child                      | ren - (861) - CPA                       | A                                 |                                      |  |
|---------------------------------------------------------------------|------------------------------------|-----------------------------------------|-----------------------------------|--------------------------------------|--|
| 1671 Meriweather Dr., Watkinsville, GA 30677<br>Phone: 706-316-2421 |                                    | Quarterly Scores (Grades)               |                                   | Current Quarter<br>Score (Grade)     |  |
|                                                                     |                                    | Q1: 97.83 (A+)                          | Q2: N/A                           | 97.83%                               |  |
| Vendor ID# 35219                                                    |                                    | Q3: N/A                                 | Q4: N/A                           | (A+)                                 |  |
| # New Foster Homes During Quarter: 0                                |                                    | # Children in Care During<br>Quarter: 7 | # Placements During<br>Quarter: 7 | # Children in Care On<br>Last Day: 4 |  |
|                                                                     | Avg<br>Performance All<br>CPAs (%) | Provider<br>Performance (%)*            | Possible Points<br>(Weight)       | Provider Points<br>Earned            |  |
| OPM Monitoring Reviews                                              |                                    |                                         |                                   |                                      |  |
| Annual Comprehensive Reviews                                        | 88%                                | 86%                                     | 25                                | 21.60                                |  |
| Safety Reviews                                                      | 94%                                | 98%                                     | 15                                | 14.75                                |  |
| Monitoring Sub-Total                                                |                                    |                                         | 40                                | 36.35                                |  |
| CPA Safety Outcomes                                                 |                                    |                                         |                                   |                                      |  |
| Incidence of Maltreatment                                           | 0.08%                              | No Substantiated<br>Reports             | 10                                | 10.00                                |  |
| Staff Training                                                      | 79%                                | 75%                                     | 10                                | 7.50                                 |  |
| Safety Sub-Tota                                                     |                                    |                                         | 20                                | 17.50                                |  |
| CPA Permanency Outcomes                                             |                                    |                                         |                                   |                                      |  |
| Placement Stability                                                 | 92%                                | 100%                                    | 15                                | 15.00                                |  |
| Permanency Sub-Total                                                |                                    |                                         | 15                                | 15.00                                |  |
| CPA Well-Being Outcomes                                             |                                    |                                         |                                   |                                      |  |
| EPSDT Medical Visits                                                | 85%                                | 83%                                     | 4                                 | 3.32                                 |  |
| EPSDT Dental Visits                                                 | 78%                                | 83%                                     | 4                                 | 3.32                                 |  |
| Academic Supports                                                   | 76%                                | 100%                                    | 3                                 | 3.00                                 |  |
| Provider ECEM Visits                                                | 92%                                | 100%                                    | 7                                 | 7.00                                 |  |
| Provider General Contacts                                           | 90%                                | 100%                                    | 7                                 | 7.00                                 |  |
| Placements with Siblings                                            | 62%                                | Not Eligible                            | Not Scored                        | Not Scorec                           |  |
| Placements within Legal County                                      | 14%                                | 0%                                      | Not Scored                        | Not Scored                           |  |
| Well-Being Sub-Total                                                |                                    |                                         | 25                                | 23.64                                |  |
| *Performance calculation descriptions can b                         | e found in the FY 201              | 18 RBWO PBP Measureme                   | ents and Standards Guide.         |                                      |  |
| Monitoring & Outcome                                                | s: Possible Po                     | ints = 100                              | Points Ear                        | ned: 92.49                           |  |
|                                                                     |                                    | Score Before I                          | ncentives Credit                  | 92.49%                               |  |
|                                                                     |                                    |                                         | entives Awarded                   | 5.34 pts                             |  |

| Incentives Awarded | 5.34 pts |
|--------------------|----------|
| PBP Verification   | N/A pts  |
| Total Score        | 97.83%   |

Provider/Program Name: All God's Children - (861) - CPA

## Report Quarter: Q1 FY2018

| # New Foster Homes During Quarter: 0        |                                    | # Children in Care During<br>Quarter: 7 | # Placements During<br>Quarter: 7 | # Children in Care On<br>Last Day: 4 |
|---------------------------------------------|------------------------------------|-----------------------------------------|-----------------------------------|--------------------------------------|
| CPA Incentive Credits                       | Avg<br>Performance All<br>CPAs (%) | Provider<br>Performance (%)*            | Possible Points<br>(Weight)       | Provider Points<br>Earned            |
| Early EPSDT Medical Visits                  |                                    | 0%                                      | 2                                 | 0.00                                 |
| Early EPSDT Dental Visits                   |                                    | 67%                                     | 2                                 | 1.34                                 |
| Permanency Contacts                         |                                    | 0%                                      | 5                                 | 0.00                                 |
| Additional Academic Supports                |                                    | Not Eligible                            | 2                                 |                                      |
| Foster Hm Retention Rate (threshold = 90)   |                                    | 100%                                    | 2                                 | 2.00                                 |
| Foster Hm Recruitment (threshold = 100)     |                                    | 200%                                    | 2                                 | 2.00                                 |
| Active Agency Accreditation                 |                                    | 0%                                      | 4                                 | 0.00                                 |
| Staff Clinical Licensure                    |                                    | 0%                                      | 5                                 | 0.00                                 |
| Incentives Total                            | 4.87                               |                                         | 24                                | 5.34                                 |
| Maximum total                               | combined incentive                 | credit allowed is 10 points.            | Incentives Awarded                | 5.34                                 |
| *Performance calculation descriptions can b | e found in the FY 20 <sup>°</sup>  | 18 RBWO PBP Measureme                   | ents and Standards Guide.         |                                      |