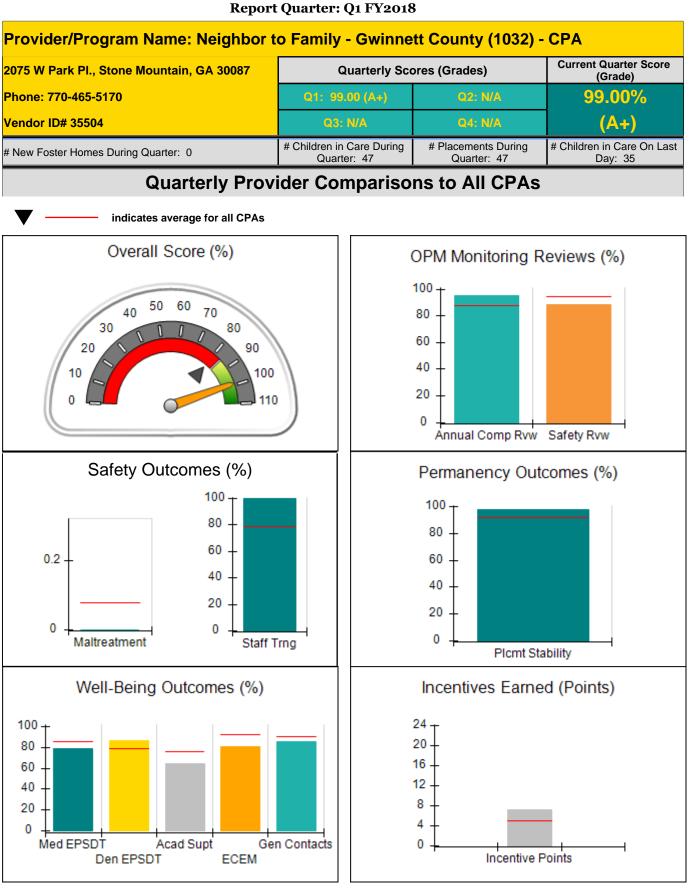

|
|                                    | Performance All<br>CPAs (%)              | Avg<br>Performance All<br>CPAs (%)Provider<br>Performance (%)*00%00%00%00%00%00%00%00%00%00%00%00%00%00%00%00%00% | Avg<br>Performance All<br>CPAs (%)Provider<br>Performance (%)*Possible Points<br>(Weight)00%210%210%510%210%210%210%210%210%2110%2110%5110%5110%5 |

#### Child Protective Services Investigations and Dispositions

| Total Reports:                    | 2 |
|-----------------------------------|---|
| Number Screened In:               | 2 |
| Number Screened Out:              | 0 |
| Number Substantiated:             | 0 |
| Number Unsubstantiated:           | 0 |
| Number Active CPS Investigations: | 2 |
|                                   |   |











**Report Quarter: Q1 FY2018** 

| 2075 W Park Pl., Stone Mountain, GA         | 30087                              | Quarterly Sco                            | ores (Grades)                      | Current Quarter<br>Score (Grade)      |
|---------------------------------------------|------------------------------------|------------------------------------------|------------------------------------|---------------------------------------|
| Phone: 770-465-5170                         |                                    | Q1: 99.00 (A+)                           | Q2: N/A                            | 99.00%                                |
| Vendor ID# 35504                            |                                    | Q3: N/A                                  | Q4: N/A