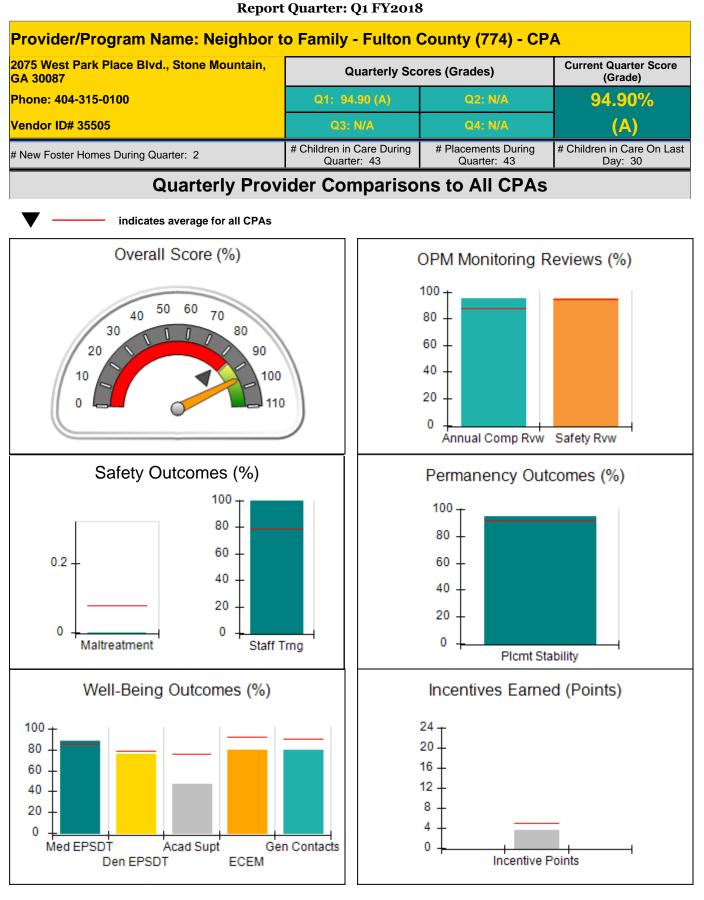

total                               | combined incentive                 | credit allowed is 10 points.            | Incentives Awarded                | 3.30                                 |
| *Performance calculation descriptions can b | e found in the FY 20 <sup>°</sup>  | 18 RBWO PBP Measureme                   | ents and Standards Guide.         |                                      |

#### Child Protective Services Investigations and Dispositions

| Total Reports:                    | 0 |
|-----------------------------------|---|
| Number Screened In:               | 0 |
| Number Screened Out:              | 0 |
| Number Substantiated:             | 0 |
| Number Unsubstantiated:           | 0 |
| Number Active CPS Investigations: | 0 |
|                                   |   |











**Report Quarter: Q1 FY2018** 

| Provider/Program Name: N                     | eighbor to Fa                      | mily - Fulton Coເ                        | unty (774) - CPA                   |                                       |
|----------------------------------------------|------------------------------------|------------------------------------------|------------------------------------|---------------------------------------|
| 2075 West Park Place Blvd., Stone N<br>30087 | Iountain, GA                       | Quarterly Sco                            | ores (Grades)                      | Current Quarter<br>Score (Grade)      |
| Phone: 404-315-0100                          |                                    | Q1: 94.90 (A)                            | Q2: N/A