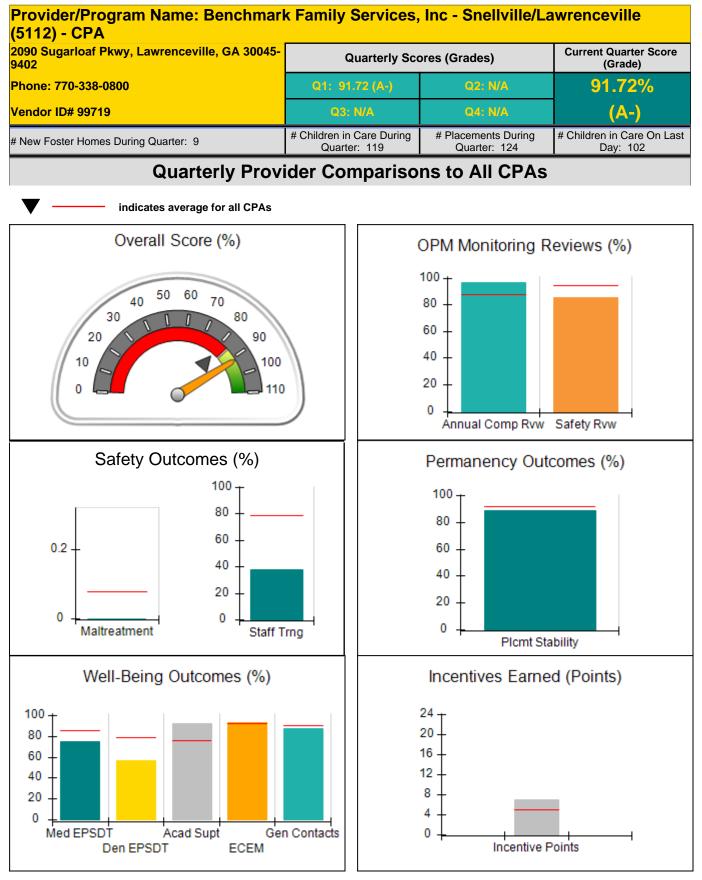

| Incentives Awarded                 | 3.30                                  |
| *Performance calculation descriptions can b | e found in the FY 20 <sup>-</sup>  | 18 RBWO PBP Measureme                    | ents and Standards Guide.          |                                       |

## Child Protective Services Investigations and Dispositions

| Total Reports:                    | 0  |
|-----------------------------------|----|
| Number Screened In:               | 0  |
| Number Screened Out:              | 0  |
| Number Substantiated:             | 3  |
| Number Unsubstantiated:           | 2  |
| Number Active CPS Investigations: | -5 |
|                                   |    |



Performance-Based Placement Measures RBWO Provider GA+SCORECARD - CPA



Report Quarter: Q1 FY2018





**Performance-Based Placement Measures** 



**RBWO Provider GA+SCORECARD - CPA** 

Report Quarter: Q1 FY2018

| Provider/Program Name: Benchmark Family Services, Inc - Snellville/Lawrenceville<br>(5112) - CPA |                                    |                                           |                                     |                                        |
|--------------------------------------------------------------------------------------------------|------------------------------------|-------------------------------------------|-------------------------------------|----------------------------------------|
| 2090 Sugarloaf Pkwy, Lawrenceville, GA 30045-9402                                                |                                    | Quarterly Sco