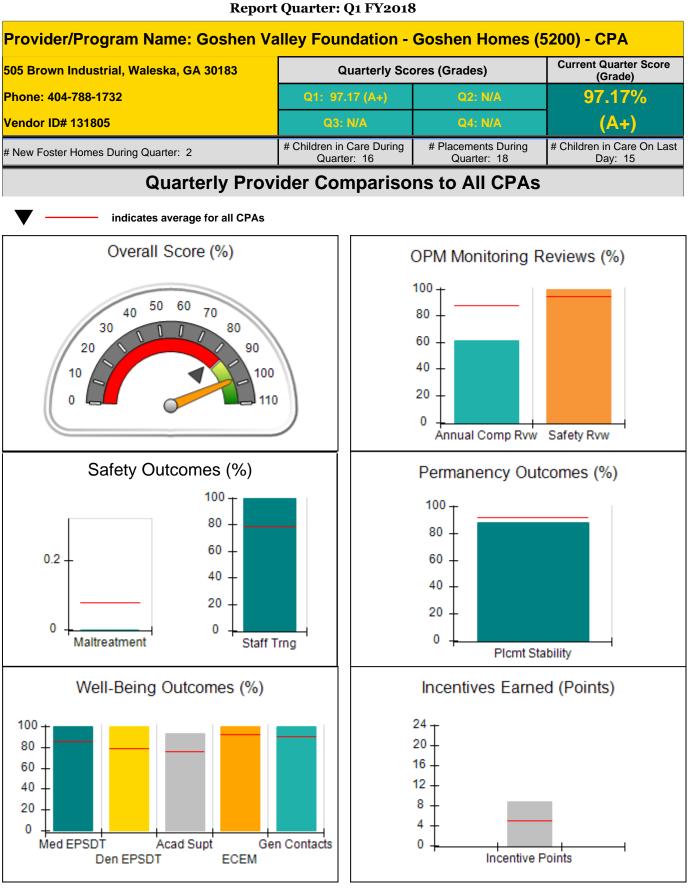

d incentive                 | credit allowed is 10 points.             | Incentives Awarded                 | 7.76                                  |
| *Performance calculation descriptions can be found in the FY 2018 RBWO PBP Measure |                                    |                                          | ents and Standards Guide.          |                                       |

#### Child Protective Services Investigations and Dispositions

| Total Reports:                    | 1 |
|-----------------------------------|---|
| Number Screened In:               | 0 |
| Number Screened Out:              | 1 |
| Number Substantiated:             | 0 |
| Number Unsubstantiated:           | 0 |
| Number Active CPS Investigations: | 0 |
|                                   |   |











**Report Quarter: Q1 FY2018** 

| n Industrial, Waleska, GA 30183 Quarterly Scores (Grades) |                                                                                                                          | Current Quarter<br>Score (Grade)