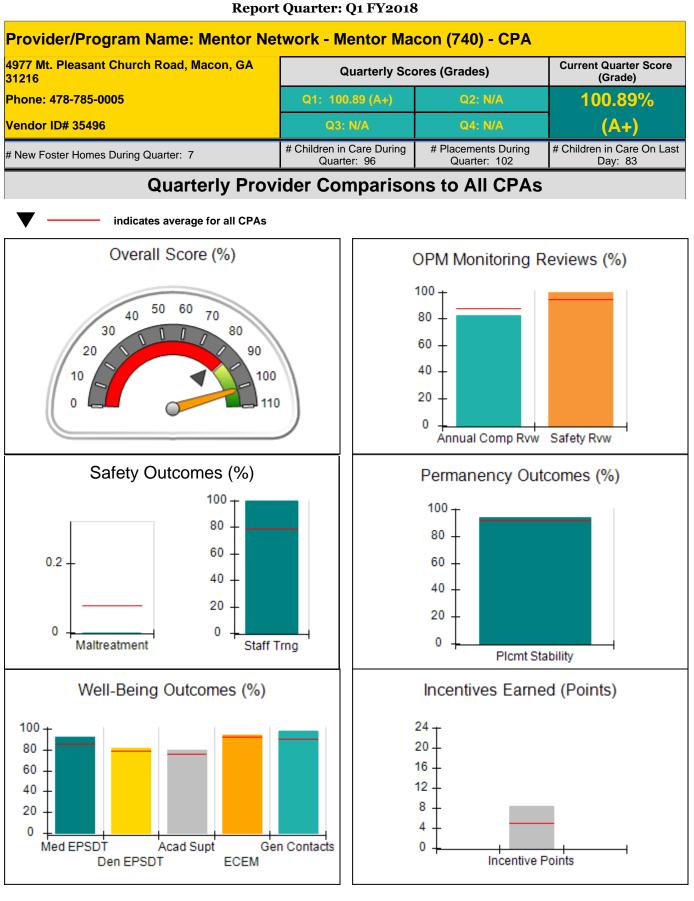

## Performance-Based Placement Measures RBWO Provider GA+SCORECARD - CPA

Report Quarter: Q1 FY2018

| Provider/Program Name: Benchmark Family Services, Inc - Jonesboro (formerly Lifeway for Youth) (973) - CPA |                                    |                                          |                                    |                                       |
|------------------------------------------------------------------------------------------------------------|------------------------------------|------------------------------------------|------------------------------------|---------------------------------------|
| 9478 Winding Way Lane, Jonesboro,                                                                          | GA 30238-6056                      | Quarterly Scores (Grades)                |                                    | Current Quarter<br>Score (Grade)      |
| Phone: 770-210-8745                                                                                        |                                    | Q1: 91.95 (A-)                           | Q2: N/A                            | 91.95%                                |
| Vendor ID# 35445                                                                                           |                                    | Q3: N/A                                  | Q4: N/A                            | (A-)                                  |
| # New Foster Homes During Quarter: 3                                                                       |                                    | # Children in Care During<br>Quarter: 46 | # Placements During<br>Quarter: 47 | # Children in Care On<br>Last Day: 40 |
|                                                                                                            | Avg<br>Performance All<br>CPAs (%) | Provider<br>Performance (%)*             | Possible Points<br>(Weight)        | Provider Points<br>Earned             |
| OPM Monitoring Reviews                                                                                     | ·                                  |                                          |                                    | ·                                     |
| Annual Comprehensive Reviews                                                                               | 88%                                | 76%                                      | 25                                 | 18.96                                 |
| Safety Reviews                                                                                             | 94%                                | 94%                                      | 15                                 | 14.14                                 |
| Monitoring Sub-Total                                                                                       |                                    |                                          | 40                                 | 33.10                                 |
| CPA Safety Outcomes                                                                                        |                                    |                                          |                                    | '                                     |
| Incidence of Maltreatment                                                                                  | 0.08%                              | No Substantiated<br>Reports              | 10                                 | 10.00                                 |
| Staff Training                                                                                             | 79%                                | 100%                                     | 10                                 | 10.00                                 |
| Safety Sub-Tota                                                                                            |                                    |                                          | 20                                 | 20.00                                 |
| CPA Permanency Outcomes                                                                                    |                                    |                                          |                                    |                                       |
| Placement Stability                                                                                        | 92%                                | 91%                                      | 15                                 | 13.65                                 |
| Permanency Sub-Total                                                                                       |                                    |                                          | 15                                 | 13.65                                 |
| CPA Well-Being Outcomes                                                                                    |                                    |                                          |                                    |                                       |
| EPSDT Medical Visits                                                                                       | 85%                                | 86%                                      | 4                                  | 3.44                                  |
| EPSDT Dental Visits                                                                                        | 78%                                | 86%                                      | 4                                  | 3.44                                  |
| Academic Supports                                                                                          | 76%                                | 29%                                      | 3                                  | 0.87                                  |
| Provider ECEM Visits                                                                                       | 92%                                | 100%                                     | 7                                  | 7.00                                  |
| Provider General Contacts                                                                                  | 90%                                | 95%                                      | 7                                  | 6.65                                  |
| Placements with Siblings                                                                                   | 62%                                | 65%                                      | Not Scored                         | Not Scored                            |
| Placements within Legal County                                                                             | 14%                                | 0%                                       | Not Scored                         | Not Scored                            |
| Well-Being Sub-Total                                                                                       |                                    |                                          | 25                                 | 21.40                                 |
| *Performance calculation descriptions can b                                                                | e found in the FY 20               | 18 RBWO PBP Measureme                    | ents and Standards Guide           |                                       |

| Monitoring & Outco | mes: Possible Points = 100 | Points = 100 Points Earned: 88.15 |          |
|--------------------|----------------------------|-----------------------------------|----------|
|                    | Score Befor                | e Incentives Credit               | 88.15%   |
|                    | I                          | ncentives Awarded                 | 3.80 pts |
|                    |                            | PBP Verification                  | N/A pts  |
|                    |                            | Total Score                       | 91.95%   |

| # New Foster Homes During Quarter: 3                                                                        |                                                              | # Children in Care During<br>Quarter: 46 | # Placements During<br>Quarter: 47 | # Children in Care On<br>Last Day: 40 |  |
|-------------------------------------------------------------------------------------------------------------|--------------------------------------------------------------|------------------------------------------|------------------------------------|---------------------------------------|--|
| CPA Incentive Credits                                                                                       | Avg<br>Performance All<br>CPAs (%)                           | Provider<br>Performance (%)*             | Possible Points<br>(Weight)        | Provider Points<br>Earned             |  |
| Early EPSDT Medical Visits                                                                                  |                                                              | 17%                                      | 2                                  | 0.34                                  |  |
| Early EPSDT Dental Visits                                                                                   |                                                              | 60%                                      | 2                                  | 1.20                                  |  |
| Permanency Contacts                                                                                         |                                                              | 0%                                       | 5                                  | 0.00                                  |  |
| Additional Academic Supports                                                                                |                                                              | 13%                                      | 2                                  | 0.26                                  |  |
| Foster Hm Retention Rate (threshold = 90)                                                                   |                                                              | 75%                                      | 2                                  | 0.00                                  |  |
| Foster Hm Recruitment (threshold = 100)                                                                     |                                                              | 67%                                      | 2                                  | 0.00                                  |  |
| Active Agency Accreditation                                                                                 |                                                              | 50%                                      | 4                                  | 2.00                                  |  |
| Staff Clinical Licensure                                                                                    |                                                              | 0%                                       | 5                                  | 0.00                                  |  |
| Incentives Total                                                                                            | 4.87                                                         |                                          | 24                                 | 3.80                                  |  |
| Maximum total                                                                                               | Maximum total combined incentive credit allowed is 10 points |                                          |                                    | 3.80                                  |  |
| Performance calculation descriptions can be found in the FY 2018 RBWO PBP Measurements and Standards Guide. |                                                              |                                          |                                    |                                       |  |