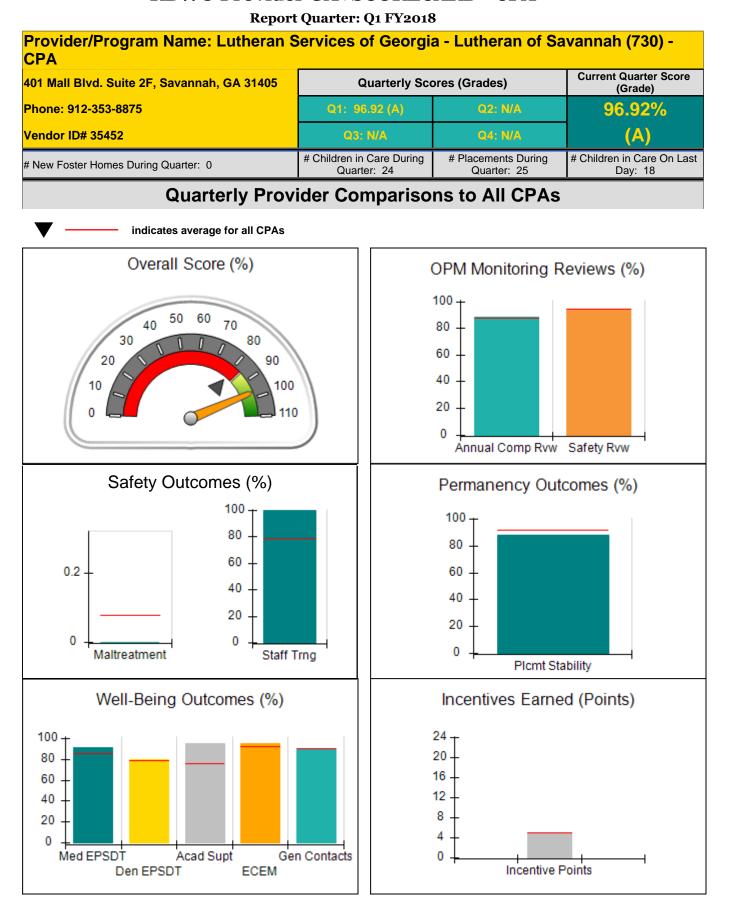

| Provider/Program Name: ALR Family Services, Inc (5140) - CPA |                                          |                                    |                                       |  |  |
|--------------------------------------------------------------|------------------------------------------|------------------------------------|---------------------------------------|--|--|
| 1518 Airport Road, Hinesville, GA 31313                      | Quarterly Sco                            | ores (Grades)                      | Current Quarter Score<br>(Grade)      |  |  |
| Phone: 912-877-7928                                          | Q1: 88.25 (B+)                           | Q2: N/A                            | 88.25%                                |  |  |
| Vendor ID# 114739                                            | Q3: N/A                                  | Q4: N/A                            | (B+)                                  |  |  |
| # New Foster Homes During Quarter: 1                         | # Children in Care During<br>Quarter: 27 | # Placements During<br>Quarter: 32 | # Children in Care On Last<br>Day: 22 |  |  |

## **Quarterly Provider Comparisons to All CPAs**

**Report Quarter: Q1 FY2018** 

| 1518 Airport Road, Hinesville, GA 31313<br>Phone: 912-877-7928<br>Vendor ID# 114739<br># New Foster Homes During Quarter: 1 |                                    | Quarterly Scores (Grades)                |                                    | Current Quarter<br>Score (Grade)      |
|-----------------------------------------------------------------------------------------------------------------------------|------------------------------------|------------------------------------------|------------------------------------|---------------------------------------|
|                                                                                                                             |                                    | Q1: 88.25 (B+)<br>Q3: N/A                | Q2: N/A                            | 88.25%                                |
|                                                                                                                             |                                    |                                          | Q4: N/A                            | (B+)                                  |
|                                                                                                                             |                                    | # Children in Care During<br>Quarter: 27 | # Placements During<br>Quarter: 32 | # Children in Care On<br>Last Day: 22 |
|                                                                                                                             | Avg<br>Performance All<br>CPAs (%) | Provider<br>Performance (%)*             | Possible Points<br>(Weight)        | Provider Points<br>Earned             |
| OPM Monitoring Reviews                                                                                                      |                                    |                                          |                                    |                                       |
| Annual Comprehensive Reviews                                                                                                | 88%                                | 75%                                      | 25                                 | 18.65                                 |
| Safety Reviews                                                                                                              | 94%                                | 95%                                      | 15                                 | 14.29                                 |
| Monitoring Sub-Total                                                                                                        |                                    |                                          | 40                                 | 32.94                                 |
| CPA Safety Outcomes                                                                                                         |                                    |                                          |                                    |                                       |
| Incidence of Maltreatment                                                                                                   | 0.08%                              | No Substantiated<br>Reports              | 10                                 | 10.00                                 |
| Staff Training                                                                                                              | 79%                                | 80%                                      | 10                                 | 8.00                                  |
| Safety Sub-Total                                                                                                            |                                    |                                          | 20                                 | 18.00                                 |
| CPA Permanency Outcomes                                                                                                     |                                    |                                          |                                    |                                       |
| Placement Stability                                                                                                         | 92%                                | 85%                                      | 15                                 | 12.75                                 |
| Permanency Sub-Total                                                                                                        |                                    |                                          | 15                                 | 12.75                                 |
| CPA Well-Being Outcomes                                                                                                     |                                    |                                          |                                    |                                       |
| EPSDT Medical Visits                                                                                                        | 85%                                | 83%                                      | 4                                  | 3.32                                  |
| EPSDT Dental Visits                                                                                                         | 78%                                | 94%                                      | 4                                  | 3.76                                  |
| Academic Supports                                                                                                           | 76%                                | 42%                                      | 3                                  | 1.26                                  |
| Provider ECEM Visits                                                                                                        | 92%                                | 87%                                      | 7                                  | 6.09                                  |
| Provider General Contacts                                                                                                   | 90%                                | 91%                                      | 7                                  | 6.37                                  |
| Placements with Siblings                                                                                                    | 62%                                | 46%                                      | Not Scored                         | Not Scored                            |
| Placements within Legal County                                                                                              | 14%                                | 52%                                      | Not Scored                         | Not Scored                            |
| Well-Being Sub-Total                                                                                                        |                                    |                                          | 25                                 | 20.80                                 |
| *Performance calculation descriptions can b                                                                                 | e found in the FY 201              | 18 RBWO PBP Measureme                    | ents and Standards Guide.          |                                       |
| Monitoring & Outcome                                                                                                        | s: Possible Po                     | ints = 100                               | Points Ear                         | ned: 84.49                            |

| Total Score                    | 88 25%        |
|--------------------------------|---------------|
| PBP Verification               | N/A pts       |
| Incentives Awarded             | 3.76 pts      |
| Score Before Incentives Credit | <b>54.49%</b> |