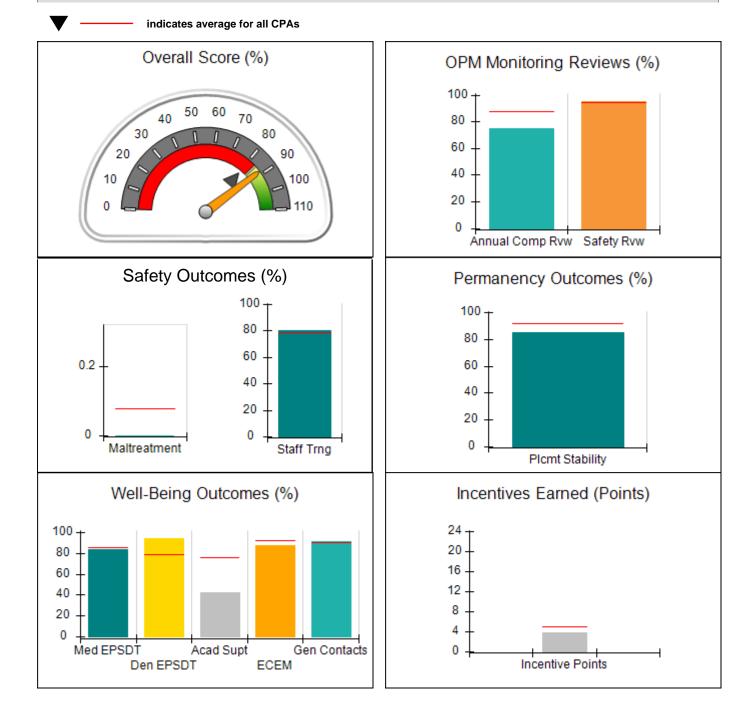

| Provider/Program Name: ALR Family Services, Inc (5140) - CPA |                                          |                                    |                                       |  |  |
|--------------------------------------------------------------|------------------------------------------|------------------------------------|---------------------------------------|--|--|
| 1518 Airport Road, Hinesville, GA 31313                      | Quarterly Sco                            | ores (Grades)                      | Current Quarter Score<br>(Grade)      |  |  |
| Phone: 912-877-7928                                          | Q1: 88.25 (B+)                           | Q2: N/A                            | 88.25%                                |  |  |
| Vendor ID# 114739                                            | Q3: N/A                                  | Q4: N/A                            | (B+)                                  |  |  |
| # New Foster Homes During Quarter: 1                         | # Children in Care During<br>Quarter: 27 | # Placements During<br>Quarter: 32 | # Children in Care On Last<br>Day: 22 |  |  |

## **Quarterly Provider Comparisons to All CPAs**

**Report Quarter: Q1 FY2018** 

| 1518 Airport Road, Hinesville, GA 31313<br>Phone: 912-877-7928<br>Vendor ID# 114739<br># New Foster Homes During Quarter: 1 |                                    | Quarterly Scores (Grades)                |                                    | Current Quarter<br>Score (Grade)      |
|-----------------------------------------------------------------------------------------------------------------------------|------------------------------------|------------------------------------------|------------------------------------|---------------------------------------|
|                                                                                                                             |                                    | Q1: 88.25 (B+)<br>Q3: N/A                | Q2: N/A                            | 88.25%                                |
|                                                                                                                             |                                    |                                          | Q4: N/A                            | (B+)                                  |
|                                                                                                                             |                                    | # Children in Care During<br>Quarter: 27 | # Placements During<br>Quarter: 32 | # Children in Care On<br>Last Day: 22 |
|                                                                                                                             | Avg<br>Performance All<br>CPAs (%) | Provider<br>Performance (%)*             | Possible Points<br>(Weight)        | Provider Points<br>Earned             |
| OPM Monitoring Reviews                                                                                                      |                                    |                                          |                                    |                                       |
| Annual Comprehensive Reviews                                                                                                | 88%                                | 75%                                      | 25                                 | 18.65                                 |
| Safety Reviews                                                                                                              | 94%                                | 95%                                      | 15                                 | 14.29                                 |
| Monitoring Sub-Total                                                                                                        |                                    |                                          | 40                                 | 32.94                                 |
| CPA Safety Outcomes                                                                                                         |                                    |                                          |                                    |                                       |
| Incidence of Maltreatment                                                                                                   | 0.08%                              | No Substantiated<br>Reports              | 10                                 | 10.00                                 |
| Staff Training                                                                                                              | 79%                                | 80%                                      | 10                                 | 8.00                                  |
| Safety Sub-Total                                                                                                            |                                    |                                          | 20                                 | 18.00                                 |
| CPA Permanency Outcomes                                                                                                     |                                    |                                          |                                    |                                       |
| Placement Stability                                                                                                         | 92%                                | 85%                                      | 15                                 | 12.75                                 |
| Permanency Sub-Total                                                                                                        |                                    |                                          | 15                                 | 12.75                                 |
| CPA Well-Being Outcomes                                                                                                     |                                    |                                          |                                    |                                       |
| EPSDT Medical Visits                                                                                                        | 85%                                | 83%                                      | 4                                  | 3.32                                  |
| EPSDT Dental Visits                                                                                                         | 78%                                | 94%                                      | 4                                  | 3.76                                  |
| Academic Supports                                                                                                           | 76%                                | 42%                                      | 3                                  | 1.26                                  |
| Provider ECEM Visits                                                                                                        | 92%                                | 87%                                      | 7                                  | 6.09                                  |
| Provider General Contacts                                                                                                   | 90%                                | 91%                                      | 7                                  | 6.37                                  |
| Placements with Siblings                                                                                                    | 62%                                | 46%                                      | Not Scored                         | Not Scored                            |
| Placements within Legal County                                                                                              | 14%                                | 52%                                      | Not Scored                         | Not Scored                            |
| Well-Being Sub-Total                                                                                                        |                                    |                                          | 25                                 | 20.80                                 |
| *Performance calculation descriptions can b                                                                                 | e found in the FY 201              | 18 RBWO PBP Measureme                    | ents and Standards Guide.          |                                       |
| Monitoring & Outcome                                                                                                        | s: Possible Po                     | ints = 100                               | Points Ear                         | ned: 84.49                            |

| Total Score                    | 88 25%        |
|--------------------------------|---------------|
| PBP Verification               | N/A pts       |
| Incentives Awarded             | 3.76 pts      |
| Score Before Incentives Credit | <b>54.49%</b> |

Provider/Program Name: ALR Family Services, Inc. - (5140) - CPA

## Report Quarter: Q1 FY2018

| # New Foster Homes During Quarter: 1 |                                    | # Placements During<br>Quarter: 32                                                                                                                                                                                                                                                                                                                                | # Children in Care On<br>Last Day: 22                                                                                                                                                                                                                                 |
|--------------------------------------|------------------------------------|-------------------------------------------------------------------------------------------------------------------------------------------------------------------------------------------------------------------------------------------------------------------------------------------------------------------------------------------------------------------|-----------------------------------------------------------------------------------------------------------------------------------------------------------------------------------------------------------------------------------------------------------------------|
| Avg<br>Performance All<br>CPAs (%)   | Provider<br>Performance (%)*       | Possible Points<br>(Weight)                                                                                                                                                                                                                                                                                                                                       | Provider Points<br>Earned                                                                                                                                                                                                                                             |
|                                      | 0%                                 | 2                                                                                                                                                                                                                                                                                                                                                                 | 0.00                                                                                                                                                                                                                                                                  |
|                                      | 88%                                | 2                                                                                                                                                                                                                                                                                                                                                                 | 1.76                                                                                                                                                                                                                                                                  |
|                                      | 0%                                 | 5                                                                                                                                                                                                                                                                                                                                                                 | 0.00                                                                                                                                                                                                                                                                  |
|                                      | 0%                                 | 2                                                                                                                                                                                                                                                                                                                                                                 | 0.00                                                                                                                                                                                                                                                                  |
|                                      | 67%                                | 2                                                                                                                                                                                                                                                                                                                                                                 | 0.00                                                                                                                                                                                                                                                                  |
|                                      | 200%                               | 2                                                                                                                                                                                                                                                                                                                                                                 | 2.00                                                                                                                                                                                                                                                                  |
|                                      | 0%                                 | 4                                                                                                                                                                                                                                                                                                                                                                 | 0.00                                                                                                                                                                                                                                                                  |
|                                      | 0%                                 | 5                                                                                                                                                                                                                                                                                                                                                                 | 0.00                                                                                                                                                                                                                                                                  |
| 4.87                                 |                                    | 24                                                                                                                                                                                                                                                                                                                                                                | 3.76                                                                                                                                                                                                                                                                  |
| combined incentive                   | credit allowed is 10 points.       | Incentives Awarded                                                                                                                                                                                                                                                                                                                                                | 3.76                                                                                                                                                                                                                                                                  |
|                                      | Avg<br>Performance All<br>CPAs (%) | Performance All<br>CPAs (%)         Performance (%)*           200%         0%           30%         0%           40%         0%           40%         0%           40%         0%           40%         0%           40%         0%           40%         0%           40%         0%           40%         0%           40%         0%           40%         0% | Quarter: 27Quarter: 32Avg<br>Performance All<br>CPAs (%)Provider<br>Performance (%)*Possible Points<br>(Weight)0%20%20%50%50%20%20%20%2100%2100%2100%2100%2100%2100%2100%2100%2100%2100%2100%2100%2100%2100%2100%2100%2100%2100%2100%2100%2100%2100%2100%2100%2100%24 |