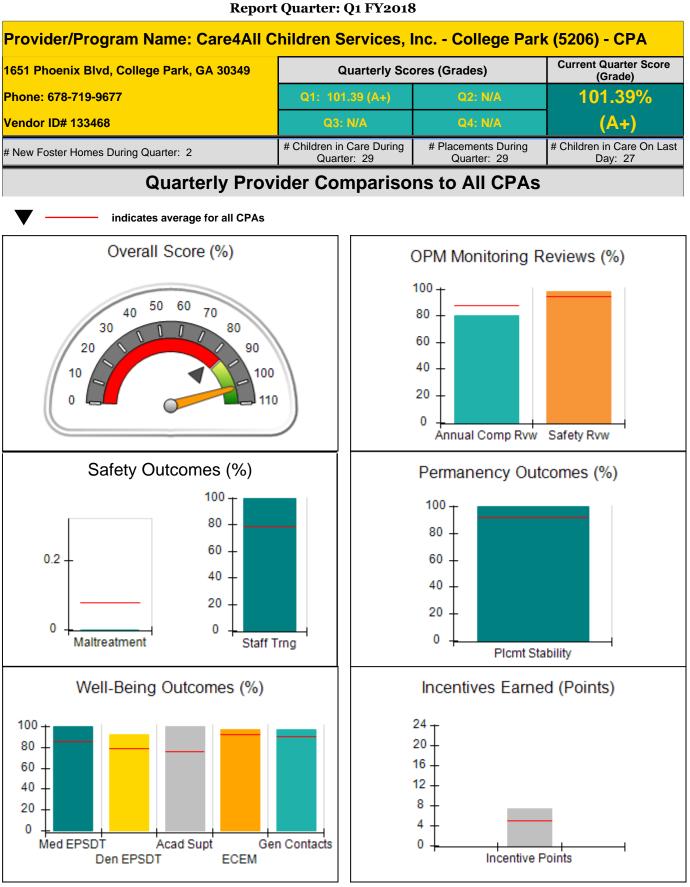

**Report Quarter: Q1 FY2018** 

| 4389 West Maysfield Drive, Augusta, GA 30909-9648<br>Phone: 706-868-7200<br>Vendor ID# 115566<br># New Foster Homes During Quarter: 2 |                                    | Quarterly Scores (Grades)                |                                    | Current Quarter<br>Score (Grade)      |
|---------------------------------------------------------------------------------------------------------------------------------------|------------------------------------|------------------------------------------|------------------------------------|---------------------------------------|
|                                                                                                                                       |                                    | Q1: 93.58 (A-)                           | Q2: N/A                            | 93.58%                                |
|                                                                                                                                       |                                    | Q3: N/A                                  | Q4: N/A                            | (A-)                                  |
|                                                                                                                                       |                                    | # Children in Care During<br>Quarter: 29 | # Placements During<br>Quarter: 29 | # Children in Care On<br>Last Day: 25 |
|                                                                                                                                       | Avg<br>Performance All<br>CPAs (%) | Provider<br>Performance (%)*             | Possible Points<br>(Weight)        | Provider Points<br>Earned             |
| OPM Monitoring Reviews                                                                                                                | ·                                  |                                          |                                    |                                       |
| Annual Comprehensive Reviews                                                                                                          | 88%                                | 94%                                      | 25                                 | 23.53                                 |
| Safety Reviews                                                                                                                        | 94%                                | 93%                                      | 15                                 | 13.94                                 |
| Monitoring Sub-Total                                                                                                                  |                                    |                                          | 40                                 | 37.47                                 |
| CPA Safety Outcomes                                                                                                                   |                                    |                                          |                                    |                                       |
| Incidence of Maltreatment                                                                                                             | 0.08%                              | No Substantiated<br>Reports              | 10                                 | 10.00                                 |
| Staff Training                                                                                                                        | 79%                                | · · · · ·                                | 10                                 | 6.70                                  |
| Safety Sub-Tota                                                                                                                       |                                    |                                          | 20                                 | 16.70                                 |
| CPA Permanency Outcomes                                                                                                               |                                    |                                          |                                    |                                       |
| Placement Stability                                                                                                                   | 92%                                | 100%                                     | 15                                 | 15.00                                 |
| Permanency Sub-Total                                                                                                                  |                                    |                                          | 15                                 | 15.00                                 |
| CPA Well-Being Outcomes                                                                                                               |                                    |                                          |                                    |                                       |
| EPSDT Medical Visits                                                                                                                  | 85%                                | 92%                                      | 4                                  | 3.68                                  |
| EPSDT Dental Visits                                                                                                                   | 78%                                | 81%                                      | 4                                  | 3.24                                  |
| Academic Supports                                                                                                                     | 76%                                | 42%                                      | 3                                  | 1.26                                  |
| Provider ECEM Visits                                                                                                                  | 92%                                | 75%                                      | 7                                  | 5.25                                  |
| Provider General Contacts                                                                                                             | 90%                                | 76%                                      | 7                                  | 5.32                                  |
| Placements with Siblings                                                                                                              | 62%                                | 55%                                      | Not Scored                         | Not Scored                            |
| Placements within Legal County                                                                                                        | 14%                                | 11%                                      | Not Scored                         | Not Scored                            |
| Well-Being Sub-Total                                                                                                                  |                                    |                                          | 25                                 | 18.75                                 |
| *Performance calculation descriptions can b                                                                                           | e found in the FY 207              | 18 RBWO PBP Measureme                    | ents and Standards Guide.          |                                       |
| Monitoring & Outcome                                                                                                                  | s: Possible Po                     | ints = 100                               | Points Ear                         | ned: 87.92                            |
|                                                                                                                                       |                                    | Score Before I                           | ncentives Credit                   | 87.92%                                |
|                                                                                                                                       |                                    | Ince                                     | entives Awarded                    | 5.66 pts                              |
|                                                                                                                                       |                                    |                                          | <b>BBB</b> Vorification            | N/A ptc                               |

PBP VerificationN/A ptsTotal Score93.58%

Provider/Program Name: Benchmark Family Services, Inc - Augusta (5150) - CPA