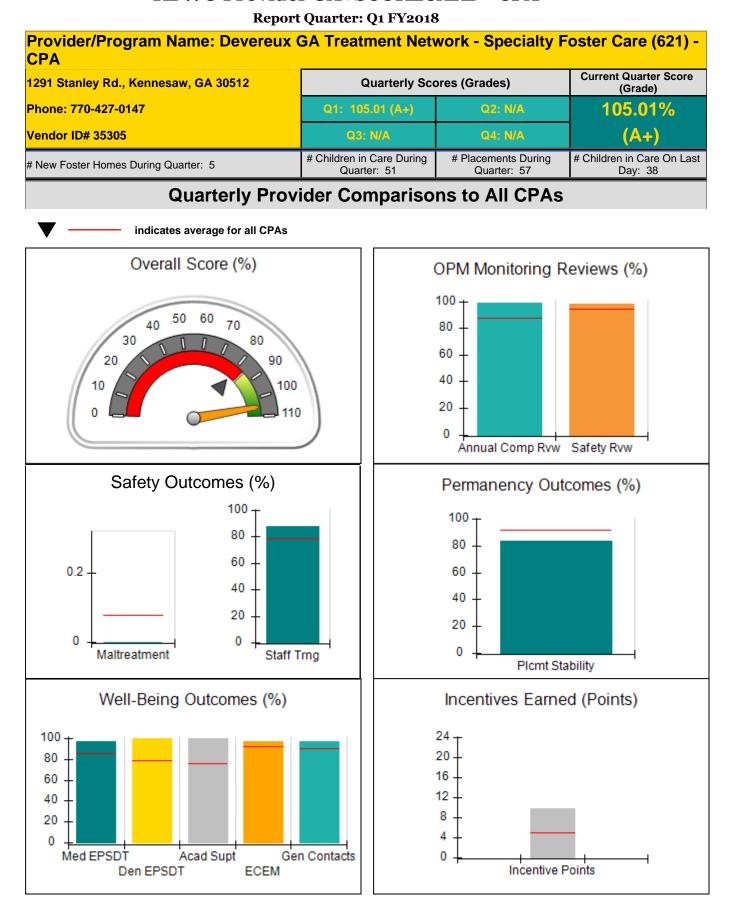

**Report Quarter: Q1 FY2018** 

| 4389 West Maysfield Drive, Augusta, GA 30909-9648<br>Phone: 706-868-7200<br>Vendor ID# 115566<br># New Foster Homes During Quarter: 2 |                                    | Quarterly Scores (Grades)                |                                    | Current Quarter<br>Score (Grade)      |
|---------------------------------------------------------------------------------------------------------------------------------------|------------------------------------|------------------------------------------|------------------------------------|---------------------------------------|
|                                                                                                                                       |                                    | Q1: 93.58 (A-)                           | Q2: N/A                            | 93.58%                                |
|                                                                                                                                       |                                    | Q3: N/A                                  | Q4: N/A                            | (A-)                                  |
|                                                                                                                                       |                                    | # Children in Care During<br>Quarter: 29 | # Placements During<br>Quarter: 29 | # Children in Care On<br>Last Day: 25 |
|                                                                                                                                       | Avg<br>Performance All<br>CPAs (%) | Provider<br>Performance (%)*             | Possible Points<br>(Weight)        | Provider Points<br>Earned             |
| OPM Monitoring Reviews                                                                                                                | ·                                  |                                          |                                    |                                       |
| Annual Comprehensive Reviews                                                                                                          | 88%                                | 94%                                      | 25                                 | 23.53                                 |
| Safety Reviews                                                                                                                        | 94%                                | 93%                                      | 15                                 | 13.94                                 |
| Monitoring Sub-Total                                                                                                                  |                                    |                                          | 40                                 | 37.47                                 |
| CPA Safety Outcomes                                                                                                                   |                                    |                                          |                                    |                                       |
| Incidence of Maltreatment                                                                                                             | 0.08%                              | No Substantiated<br>Reports              | 10                                 | 10.00                                 |
| Staff Training                                                                                                                        | 79%                                | · · · · ·                                | 10                                 | 6.70                                  |
| Safety Sub-Tota                                                                                                                       |                                    |                                          | 20                                 | 16.70                                 |
| CPA Permanency Outcomes                                                                                                               |                                    |                                          |                                    |                                       |
| Placement Stability                                                                                                                   | 92%                                | 100%                                     | 15                                 | 15.00                                 |
| Permanency Sub-Total                                                                                                                  |                                    |                                          | 15                                 | 15.00                                 |
| CPA Well-Being Outcomes                                                                                                               |                                    |                                          |                                    |                                       |
| EPSDT Medical Visits                                                                                                                  | 85%                                | 92%                                      | 4                                  | 3.68                                  |
| EPSDT Dental Visits                                                                                                                   | 78%                                | 81%                                      | 4                                  | 3.24                                  |
| Academic Supports                                                                                                                     | 76%                                | 42%                                      | 3                                  | 1.26                                  |
| Provider ECEM Visits                                                                                                                  | 92%                                | 75%                                      | 7                                  | 5.25                                  |
| Provider General Contacts                                                                                                             | 90%                                | 76%                                      | 7                                  | 5.32                                  |
| Placements with Siblings                                                                                                              | 62%                                | 55%                                      | Not Scored                         | Not Scored                            |
| Placements within Legal County                                                                                                        | 14%                                | 11%                                      | Not Scored                         | Not Scored                            |
| Well-Being Sub-Total                                                                                                                  |                                    |                                          | 25                                 | 18.75                                 |
| *Performance calculation descriptions can b                                                                                           | e found in the FY 207              | 18 RBWO PBP Measureme                    | ents and Standards Guide.          |                                       |
| Monitoring & Outcome                                                                                                                  | s: Possible Po                     | ints = 100                               | Points Ear                         | ned: 87.92                            |
|                                                                                                                                       |                                    | Score Before I                           | ncentives Credit                   | 87.92%                                |
|                                                                                                                                       |                                    | Ince                                     | entives Awarded                    | 5.66 pts                              |
|                                                                                                                                       |                                    |                                          | <b>BBB</b> Vorification            | N/A ptc                               |

PBP VerificationN/A ptsTotal Score93.58%

Provider/Program Name: Benchmark Family Services, Inc - Augusta (5150) - CPA