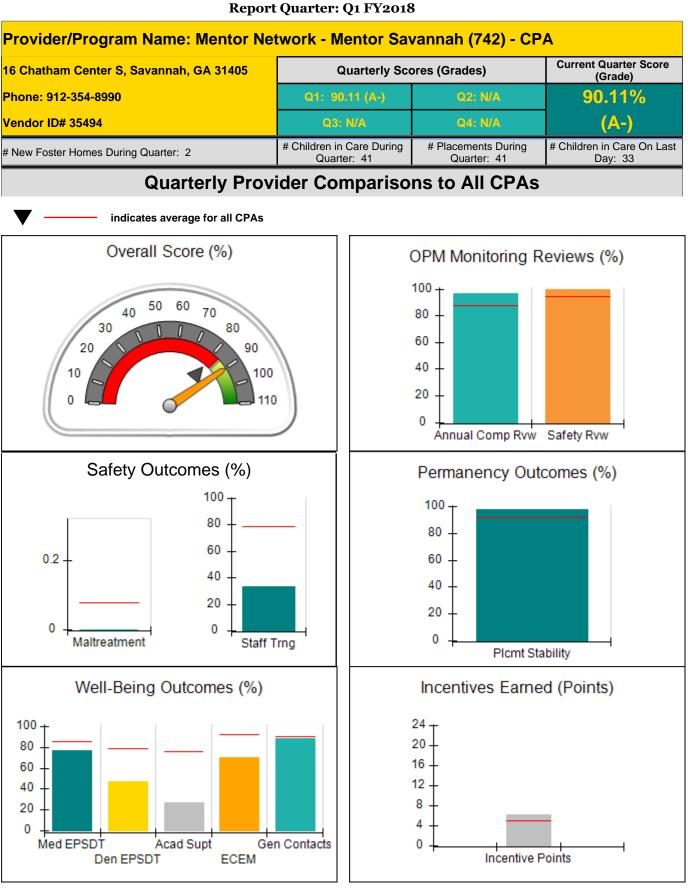

# FY 2018 Qtr 1

Office of Provider Management, Georgia Department of Human Services

Care Solutions, Inc.

**Report Quarter: Q1 FY2018** 

Report Quarter: Q1 FY2018

| Provider/Program Name: Al                                           | l God's Child                      | ren - (861) - CPA                       | A                                 |                                      |  |
|---------------------------------------------------------------------|------------------------------------|-----------------------------------------|-----------------------------------|--------------------------------------|--|
| 1671 Meriweather Dr., Watkinsville, GA 30677<br>Phone: 706-316-2421 |                                    | Quarterly Scores (Grades)               |                                   | Current Quarter<br>Score (Grade)     |  |
|                                                                     |                                    | Q1: 97.83 (A+)                          | Q2: N/A                           | 97.83%                               |  |
| Vendor ID# 35219                                                    |                                    | Q3: N/A                                 | Q4: N/A                           | (A+)                                 |  |
| # New Foster Homes During Quarter: 0                                |                                    | # Children in Care During<br>Quarter: 7 | # Placements During<br>Quarter: 7 | # Children in Care On<br>Last Day: 4 |  |
|                                                                     | Avg<br>Performance All<br>CPAs (%) | Provider<br>Performance (%)*            | Possible Points<br>(Weight)       | Provider Points<br>Earned            |  |
| OPM Monitoring Reviews                                              |                                    |                                         |                                   |                                      |  |
| Annual Comprehensive Reviews                                        | 88%                                | 86%                                     | 25                                | 21.60                                |  |
| Safety Reviews                                                      | 94%                                | 98%                                     | 15                                | 14.75                                |  |
| Monitoring Sub-Total                                                |                                    |                                         | 40                                | 36.35                                |  |
| CPA Safety Outcomes                                                 |                                    |                                         |                                   |                                      |  |
| Incidence of Maltreatment                                           | 0.08%                              | No Substantiated<br>Reports             | 10                                | 10.00                                |  |
| Staff Training                                                      | 79%                                | 75%                                     | 10                                | 7.50                                 |  |
| Safety Sub-Tota                                                     |                                    |                                         | 20                                | 17.50                                |  |
| CPA Permanency Outcomes                                             |                                    |                                         |                                   |                                      |  |
| Placement Stability                                                 | 92%                                | 100%                                    | 15                                | 15.00                                |  |
| Permanency Sub-Total                                                |                                    |                                         | 15                                | 15.00                                |  |
| CPA Well-Being Outcomes                                             |                                    |                                         |                                   |                                      |  |
| EPSDT Medical Visits                                                | 85%                                | 83%                                     | 4                                 | 3.32                                 |  |
| EPSDT Dental Visits                                                 | 78%                                | 83%                                     | 4                                 | 3.32                                 |  |
| Academic Supports                                                   | 76%                                | 100%                                    | 3                                 | 3.00                                 |  |
| Provider ECEM Visits                                                | 92%                                | 100%                                    | 7                                 | 7.00                                 |  |
| Provider General Contacts                                           | 90%                                | 100%                                    | 7                                 | 7.00                                 |  |
| Placements with Siblings                                            | 62%                                | Not Eligible                            | Not Scored                        | Not Scorec                           |  |
| Placements within Legal County                                      | 14%                                | 0%                                      | Not Scored                        | Not Scored                           |  |
| Well-Being Sub-Total                                                |                                    |                                         | 25                                | 23.64                                |  |
| *Performance calculation descriptions can b                         | e found in the FY 201              | 18 RBWO PBP Measureme                   | ents and Standards Guide.         |                                      |  |
| Monitoring & Outcome                                                | s: Possible Po                     | ints = 100                              | Points Ear                        | ned: 92.49                           |  |
|                                                                     |                                    | Score Before I                          | ncentives Credit                  | 92.49%                               |  |
|                                                                     |                                    |                                         | entives Awarded                   | 5.34 pts                             |  |

| Incentives Awarded | 5.34 pts |
|--------------------|----------|
| PBP Verification   | N/A pts  |
| Total Score        | 97.83%   |

Provider/Program Name: All God's Children - (861) - CPA

## Report Quarter: Q1 FY2018

| # New Foster Homes During Quarter: 0        |                                    | # Children in Care During<br>Quarter: 7 | # Placements During<br>Quarter: 7 | # Children in Care On<br>Last Day: 4 |
|---------------------------------------------|------------------------------------|-----------------------------------------|-----------------------------------|--------------------------------------|
| CPA Incentive Credits                       | Avg<br>Performance All<br>CPAs (%) | Provider<br>Performance (%)*            | Possible Points<br>(Weight)       | Provider Points<br>Earned            |
| Early EPSDT Medical Visits                  |                                    | 0%                                      | 2                                 | 0.00                                 |
| Early EPSDT Dental Visits                   |                                    | 67%                                     | 2                                 | 1.34                                 |
| Permanency Contacts                         |                                    | 0%                                      | 5                                 | 0.00                                 |
| Additional Academic Supports                |                                    | Not Eligible                            | 2                                 |                                      |
| Foster Hm Retention Rate (threshold = 90)   |                                    | 100%                                    | 2                                 | 2.00                                 |
| Foster Hm Recruitment (threshold = 100)     |                                    | 200%                                    | 2                                 | 2.00                                 |
| Active Agency Accreditation                 |                                    | 0%                                      | 4                                 | 0.00                                 |
| Staff Clinical Licensure                    |                                    | 0%                                      | 5                                 | 0.00                                 |
| Incentives Total                            | 4.87                               |                                         | 24                                | 5.34                                 |
| Maximum total                               | combined incentive                 | credit allowed is 10 points.            | Incentives Awarded                | 5.34                                 |
| *Performance calculation descriptions can b | e found in the FY 20 <sup>°</sup>  | 18 RBWO PBP Measureme                   | ents and Standards Guide.         |                                      |