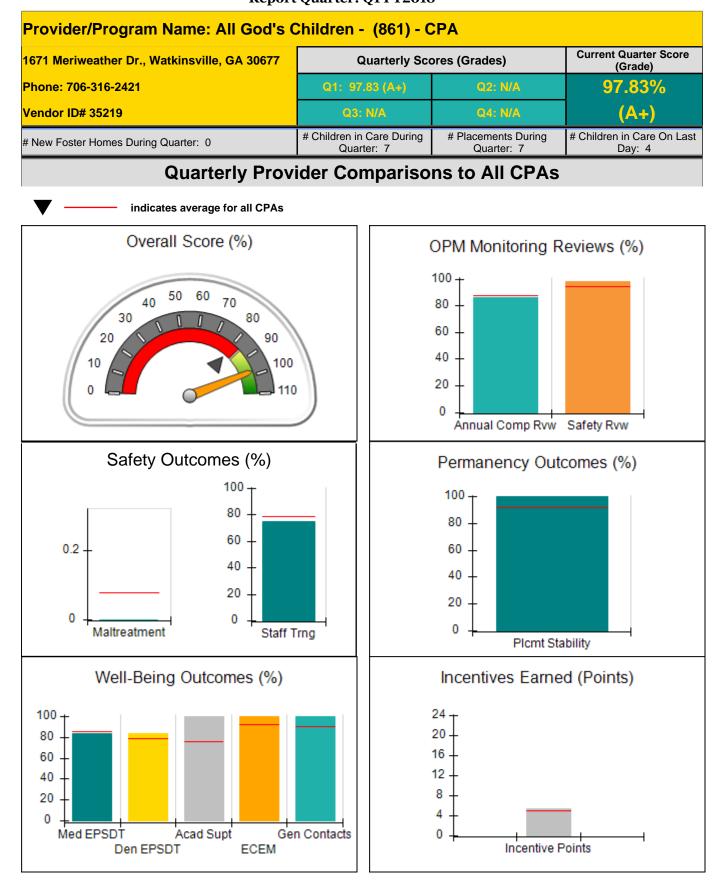

# FY 2018 Qtr 1

Office of Provider Management, Georgia Department of Human Services

Care Solutions, Inc.

**Report Quarter: Q1 FY2018** 

Report Quarter: Q1 FY2018

| Provider/Program Name: Al                                           | l God's Child                      | ren - (861) - CPA                       | A                                 |                                      |  |
|---------------------------------------------------------------------|------------------------------------|-----------------------------------------|-----------------------------------|--------------------------------------|--|
| 1671 Meriweather Dr., Watkinsville, GA 30677<br>Phone: 706-316-2421 |                                    | Quarterly Scores (Grades)               |                                   | Current Quarter<br>Score (Grade)     |  |
|                                                                     |                                    | Q1: 97.83 (A+)                          | Q2: N/A                           | 97.83%                               |  |
| Vendor ID# 35219                                                    |                                    | Q3: N/A                                 | Q4: N/A                           | (A+)                                 |  |
| # New Foster Homes During Quarter: 0                                |                                    | # Children in Care During<br>Quarter: 7 | # Placements During<br>Quarter: 7 | # Children in Care On<br>Last Day: 4 |  |
|                                                                     | Avg<br>Performance All<br>CPAs (%) | Provider<br>Performance (%)*            | Possible Points<br>(Weight)       | Provider Points<br>Earned            |  |
| OPM Monitoring Reviews                                              |                                    |                                         |                                   |                                      |  |
| Annual Comprehensive Reviews                                        | 88%                                | 86%                                     | 25                                | 21.60                                |  |
| Safety Reviews                                                      | 94%                                | 98%                                     | 15                                | 14.75                                |  |
| Monitoring Sub-Total                                                |                                    |                                         | 40                                | 36.35                                |  |
| CPA Safety Outcomes                                                 |                                    |                                         |                                   |                                      |  |
| Incidence of Maltreatment                                           | 0.08%                              | No Substantiated<br>Reports             | 10                                | 10.00                                |  |
| Staff Training                                                      | 79%                                | 75%                                     | 10                                | 7.50                                 |  |
| Safety Sub-Tota                                                     |                                    |                                         | 20                                | 17.50                                |  |
| CPA Permanency Outcomes                                             |                                    |                                         |                                   |                                      |  |
| Placement Stability                                                 | 92%                                | 100%                                    | 15                                | 15.00                                |  |
| Permanency Sub-Total                                                |                                    |                                         | 15                                | 15.00                                |  |
| CPA Well-Being Outcomes                                             |                                    |                                         |                                   |                                      |  |
| EPSDT Medical Visits                                                | 85%                                | 83%                                     | 4                                 | 3.32                                 |  |
| EPSDT Dental Visits                                                 | 78%                                | 83%                                     | 4                                 | 3.32                                 |  |
| Academic Supports                                                   | 76%                                | 100%                                    | 3                                 | 3.00                                 |  |
| Provider ECEM Visits                                                | 92%                                | 100%                                    | 7                                 | 7.00                                 |  |
| Provider General Contacts                                           | 90%                                | 100%                                    | 7                                 | 7.00                                 |  |
| Placements with Siblings                                            | 62%                                | Not Eligible                            | Not Scored                        | Not Scorec                           |  |
| Placements within Legal County                                      | 14%                                | 0%                                      | Not Scored                        | Not Scored                           |  |
| Well-Being Sub-Total                                                |                                    |                                         | 25                                | 23.64                                |  |
| *Performance calculation descriptions can b                         | e found in the FY 201              | 18 RBWO PBP Measureme                   | ents and Standards Guide.         |                                      |  |
| Monitoring & Outcome                                                | s: Possible Po                     | ints = 100                              | Points Ear                        | ned: 92.49                           |  |
|                                                                     |                                    | Score Before I                          | ncentives Credit                  | 92.49%                               |  |
|                                                                     |                                    |                                         | entives Awarded                   | 5.34 pts                             |  |

| Incentives Awarded | 5.34 pts |
|--------------------|----------|
| PBP Verification   | N/A pts  |
| Total Score        | 97.83%   |

Provider/Program Name: All God's Children - (861) - CPA

## Report Quarter: Q1 FY2018

| # New Foster Homes During Quarter: 0        |                                    | # Children in Care During<br>Quarter: 7 | # Placements During<br>Quarter: 7 | # Children in Care On<br>Last Day: 4 |
|---------------------------------------------|------------------------------------|-----------------------------------------|-----------------------------------|--------------------------------------|
| CPA Incentive Credits                       | Avg<br>Performance All<br>CPAs (%) | Provider<br>Performance (%)*            | Possible Points<br>(Weight)       | Provider Points<br>Earned            |
| Early EPSDT Medical Visits                  |                                    | 0%                                      | 2                                 | 0.00                                 |
| Early EPSDT Dental Visits                   |                                    | 67%                                     | 2                                 | 1.34                                 |
| Permanency Contacts                         |                                    | 0%                                      | 5                                 | 0.00                                 |
| Additional Academic Supports                |                                    | Not Eligible                            | 2                                 |                                      |
| Foster Hm Retention Rate (threshold = 90)   |                                    | 100%                                    | 2                                 | 2.00                                 |
| Foster Hm Recruitment (threshold = 100)     |                                    | 200%                                    | 2                                 | 2.00                                 |
| Active Agency Accreditation                 |                                    | 0%                                      | 4                                 | 0.00                                 |
| Staff Clinical Licensure                    |                                    | 0%                                      | 5                                 | 0.00                                 |
| Incentives Total                            | 4.87                               |                                         | 24                                | 5.34                                 |
| Maximum total                               | combined incentive                 | credit allowed is 10 points.            | Incentives Awarded                | 5.34                                 |
| *Performance calculation descriptions can b | e found in the FY 20 <sup>°</sup>  | 18 RBWO PBP Measureme                   | ents and Standards Guide.         |                                      |