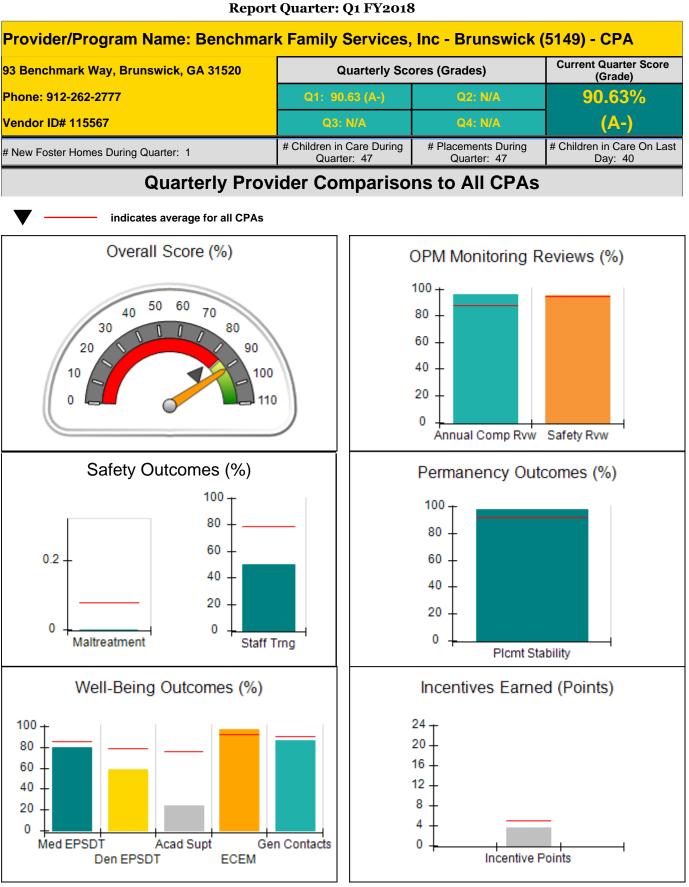

**Report Quarter: Q1 FY2018** 

| Provider/Program Name: Bo                   |                                    | inity dervices, inc                      | C - DI UIISWICK (S                 | -                                     |
|---------------------------------------------|------------------------------------|------------------------------------------|------------------------------------|---------------------------------------|
| 93 Benchmark Way, Brunswick, GA 31520       |                                    | Quarterly Scores (Grades)                |                                    | Current Quarter<br>Score (Grade)      |
| Phone: 912-262-2777                         |                                    | Q1: 90.63 (A-)                           | Q2: N/A                            | 90.63%                                |
| Vendor ID# 115567                           |                                    | Q3: N/A                                  | Q4: N/A                            | (A-)                                  |
| # New Foster Homes During Quarter: 1        |                                    | # Children in Care During<br>Quarter: 47 | # Placements During<br>Quarter: 47 | # Children in Care On<br>Last Day: 40 |
|                                             | Avg<br>Performance All<br>CPAs (%) | Provider<br>Performance (%)*             | Possible Points<br>(Weight)        | Provider Points<br>Earned             |
| OPM Monitoring Reviews                      |                                    |                                          |                                    |                                       |
| Annual Comprehensive Reviews                | 88%                                | 96%                                      | 25                                 | 24.00                                 |
| Safety Reviews                              | 94%                                | 95%                                      | 15                                 | 14.23                                 |
| Monitoring Sub-Total                        |                                    |                                          | 40                                 | 38.23                                 |
| CPA Safety Outcomes                         |                                    |                                          |                                    |                                       |
| Incidence of Maltreatment                   | 0.08%                              | No Substantiated<br>Reports              | 10                                 | 10.00                                 |
| Staff Training                              | 79%                                |                                          | 10                                 | 5.00                                  |
| Safety Sub-Tota                             |                                    |                                          | 20                                 | 15.00                                 |
| CPA Permanency Outcomes                     |                                    |                                          |                                    |                                       |
| Placement Stability                         | 92%                                | 98%                                      | 15                                 | 14.70                                 |
| Permanency Sub-Total                        |                                    |                                          | 15                                 | 14.70                                 |
| CPA Well-Being Outcomes                     |                                    |                                          |                                    |                                       |
| EPSDT Medical Visits                        | 85%                                | 80%                                      | 4                                  | 3.20                                  |
| EPSDT Dental Visits                         | 78%                                | 59%                                      | 4                                  | 2.36                                  |
| Academic Supports                           | 76%                                | 24%                                      | 3                                  | 0.72                                  |
| Provider ECEM Visits                        | 92%                                | 97%                                      | 7                                  | 6.79                                  |
| Provider General Contacts                   | 90%                                | 86%                                      | 7                                  | 6.02                                  |
| Placements with Siblings                    | 62%                                | 81%                                      | Not Scored                         | Not Scored                            |
| Placements within Legal County              | 14%                                | 33%                                      | Not Scored                         | Not Scored                            |
| Well-Being Sub-Total                        |                                    |                                          | 25                                 | 19.09                                 |
| *Performance calculation descriptions can b | e found in the FY 20 <sup>-</sup>  | 18 RBWO PBP Measureme                    | ents and Standards Guide           | -                                     |
| Monitoring & Outcome                        | s: Possible Po                     | ints = 100                               | Points Ear                         | med: 87.02                            |
|                                             |                                    | Score Before I                           | ncentives Credit                   | 87.02%                                |
|                                             |                                    | Ince                                     | entives Awarded                    | 3.61 pts                              |
|                                             |                                    |                                          | PBP Verification                   | N/A pts                               |

Total Score 9

90.63%

Provider/Program Name: Benchmark Family Services, Inc - Brunswick (5149) - CPA

## **Report Quarter: Q1 FY2018**

| # New Foster Homes During Quarter: 1                                                                        |                                    | # Children in Care During<br>Quarter: 47 | # Placements During<br>Quarter: 47 | # Children in Care On<br>Last Day: 40 |
|-------------------------------------------------------------------------------------------------------------|------------------------------------|------------------------------------------|------------------------------------|---------------------------------------|
| CPA Incentive Credits                                                                                       | Avg<br>Performance All<br>CPAs (%) | Provider<br>Performance (%)*             | Possible Points<br>(Weight)        | Provider Points<br>Earned             |
| Early EPSDT Medical Visits                                                                                  |                                    | 0%                                       | 2                                  | 0.00                                  |
| Early EPSDT Dental Visits                                                                                   |                                    | 6%                                       | 2                                  | 0.12                                  |
| Permanency Contacts                                                                                         |                                    | 11%                                      | 5                                  | 0.55                                  |
| Additional Academic Supports                                                                                |                                    | 22%                                      | 2                                  | 0.44                                  |
| Foster Hm Retention Rate (threshold = 90)                                                                   |                                    | 85%                                      | 2                                  | 0.00                                  |
| Foster Hm Recruitment (threshold = 100)                                                                     |                                    | 67%                                      | 2                                  | 0.00                                  |
| Active Agency Accreditation                                                                                 |                                    | 50%                                      | 4                                  | 2.00                                  |
| Staff Clinical Licensure                                                                                    |                                    | 10%                                      | 5                                  | 0.50                                  |
| Incentives Total                                                                                            | 4.87                               |                                          | 24                                 | 3.61                                  |
| Maximum total                                                                                               | combined incentive                 | credit allowed is 10 points.             | Incentives Awarded                 | 3.61                                  |
| Performance calculation descriptions can be found in the FY 2018 RBWO PBP Measurements and Standards Guide. |                                    |                                          |                                    |                                       |