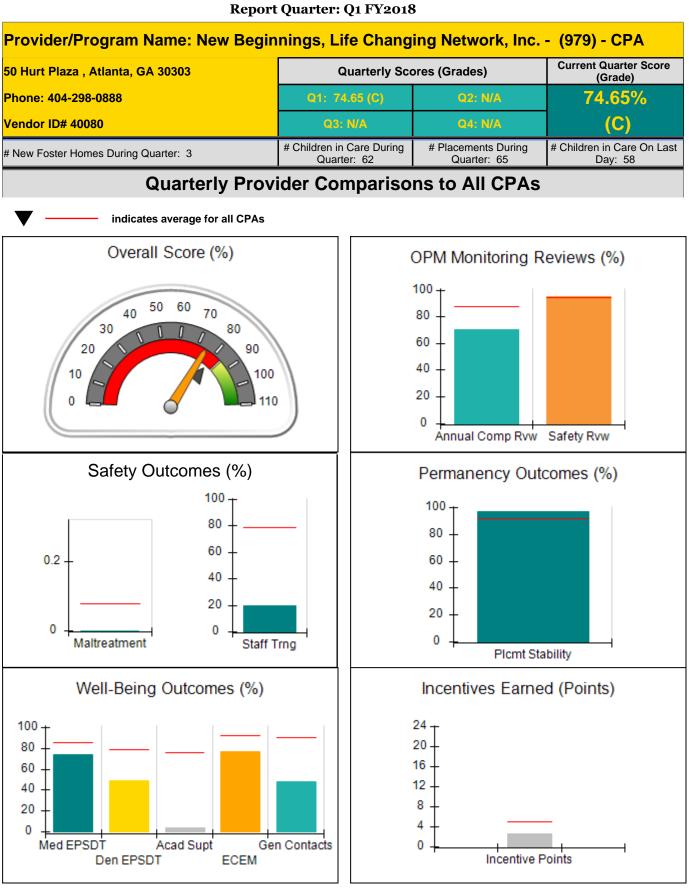

0%       5         71%       2         60%       2         100%       2         0%       4         0%       5         100%       2         4       0%         4.87       24</td> | 83%       2         0%       2         0%       5         71%       2         60%       2         100%       2         0%       4         0%       5         100%       2         4       0%         4.87       24 |

#### Child Protective Services Investigations and Dispositions

| Total Reports:                    | 1 |
|-----------------------------------|---|
| Number Screened In:               | 1 |
| Number Screened Out:              | 0 |
| Number Substantiated:             | 0 |
| Number Unsubstantiated:           | 0 |
| Number Active CPS Investigations: | 1 |
|                                   |   |











| Provider/Program Name: New Beginnings, Life Changing Network, Inc (979) - CPA |                                    |                                          |                                    |                                       |
|-------------------------------------------------------------------------------|------------------------------------|------------------------------------------|------------------------------------|---------------------------------------|
| 50 Hurt Plaza , Atlanta, GA 30303                                             |                                    | Quarterly Sco                            | Quarterly Scores (Grades)          |                                       |
| Phone: 404-298-0888