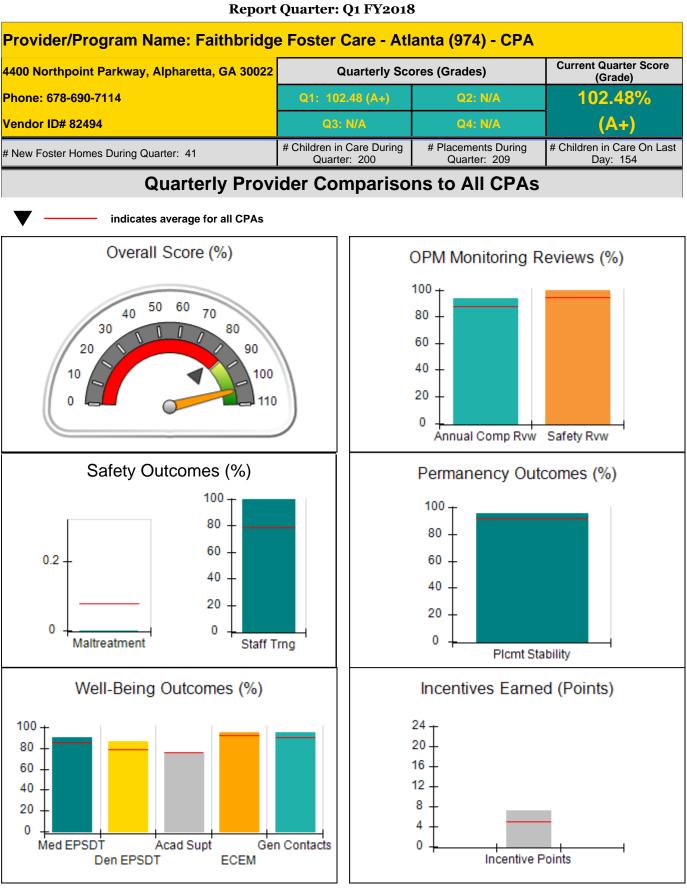

# FY 2018 Qtr 1

Office of Provider Management, Georgia Department of Human Services

Care Solutions, Inc.

**Report Quarter: Q1 FY2018** 

Report Quarter: Q1 FY2018

| Provider/Program Name: Al                                           | l God's Child                      | ren - (861) - CPA                       | A                                 |                                      |  |
|---------------------------------------------------------------------|------------------------------------|-----------------------------------------|-----------------------------------|--------------------------------------|--|
| 1671 Meriweather Dr., Watkinsville, GA 30677<br>Phone: 706-316-2421 |                                    | Quarterly Scores (Grades)               |                                   | Current Quarter<br>Score (Grade)     |  |
|                                                                     |                                    | Q1: 97.83 (A+)                          | Q2: N/A                           | 97.83%                               |  |
| Vendor ID# 35219                                                    |                                    | Q3: N/A                                 | Q4: N/A                           | (A+)                                 |  |
| # New Foster Homes During Quarter: 0                                |                                    | # Children in Care During<br>Quarter: 7 | # Placements During<br>Quarter: 7 | # Children in Care On<br>Last Day: 4 |  |
|                                                                     | Avg<br>Performance All<br>CPAs (%) | Provider<br>Performance (%)*            | Possible Points<br>(Weight)       | Provider Points<br>Earned            |  |
| OPM Monitoring Reviews                                              |                                    |                                         |                                   |                                      |  |
| Annual Comprehensive Reviews                                        | 88%                                | 86%                                     | 25                                | 21.60                                |  |
| Safety Reviews                                                      | 94%                                | 98%                                     | 15                                | 14.75                                |  |
| Monitoring Sub-Total                                                |                                    |                                         | 40                                | 36.35                                |  |
| CPA Safety Outcomes                                                 |                                    |                                         |                                   |                                      |  |
| Incidence of Maltreatment                                           | 0.08%                              | No Substantiated<br>Reports             | 10                                | 10.00                                |  |
| Staff Training                                                      | 79%                                | 75%                                     | 10                                | 7.50                                 |  |
| Safety Sub-Tota                                                     |                                    |                                         | 20                                | 17.50                                |  |
| CPA Permanency Outcomes                                             |                                    |                                         |                                   |                                      |  |
| Placement Stability                                                 | 92%                                | 100%                                    | 15                                | 15.00                                |  |
| Permanency Sub-Total                                                |                                    |                                         | 15                                | 15.00                                |  |
| CPA Well-Being Outcomes                                             |                                    |                                         |                                   |                                      |  |
| EPSDT Medical Visits                                                | 85%                                | 83%                                     | 4                                 | 3.32                                 |  |
| EPSDT Dental Visits                                                 | 78%                                | 83%                                     | 4                                 | 3.32                                 |  |
| Academic Supports                                                   | 76%                                | 100%                                    | 3                                 | 3.00                                 |  |
| Provider ECEM Visits                                                | 92%                                | 100%                                    | 7                                 | 7.00                                 |  |
| Provider General Contacts                                           | 90%                                | 100%                                    | 7                                 | 7.00                                 |  |
| Placements with Siblings                                            | 62%                                | Not Eligible                            | Not Scored                        | Not Scorec                           |  |
| Placements within Legal County                                      | 14%                                | 0%                                      | Not Scored                        | Not Scored                           |  |
| Well-Being Sub-Total                                                |                                    |                                         | 25                                | 23.64                                |  |
| *Performance calculation descriptions can b                         | e found in the FY 201              | 18 RBWO PBP Measureme                   | ents and Standards Guide.         |                                      |  |
| Monitoring & Outcome                                                | s: Possible Po                     | ints = 100                              | Points Ear                        | ned: 92.49                           |  |
|                                                                     |                                    | Score Before I                          | ncentives Credit                  | 92.49%                               |  |
|                                                                     |                                    |                                         | entives Awarded                   | 5.34 pts                             |  |

| Incentives Awarded | 5.34 pts |
|--------------------|----------|
| PBP Verification   | N/A pts  |
| Total Score        | 97.83%   |

Provider/Program Name: All God's Children - (861) - CPA

## Report Quarter: Q1 FY2018

| # New Foster Homes During Quarter: 0        |                                    | # Children in Care During<br>Quarter: 7 | # Placements During<br>Quarter: 7 | # Children in Care On<br>Last Day: 4 |
|---------------------------------------------|------------------------------------|-----------------------------------------|-----------------------------------|--------------------------------------|
| CPA Incentive Credits                       | Avg<br>Performance All<br>CPAs (%) | Provider<br>Performance (%)*            | Possible Points<br>(Weight)       | Provider Points<br>Earned            |
| Early EPSDT Medical Visits                  |                                    | 0%                                      | 2                                 | 0.00                                 |
| Early EPSDT Dental Visits                   |                                    | 67%                                     | 2                                 | 1.34                                 |
| Permanency Contacts                         |                                    | 0%                                      | 5                                 | 0.00                                 |
| Additional Academic Supports                |                                    | Not Eligible                            | 2                                 |                                      |
| Foster Hm Retention Rate (threshold = 90)   |                                    | 100%                                    | 2                                 | 2.00                                 |
| Foster Hm Recruitment (threshold = 100)     |                                    | 200%                                    | 2                                 | 2.00                                 |
| Active Agency Accreditation                 |                                    | 0%                                      | 4                                 | 0.00                                 |
| Staff Clinical Licensure                    |                                    | 0%                                      | 5                                 | 0.00                                 |
| Incentives Total                            | 4.87                               |                                         | 24                                | 5.34                                 |
| Maximum total                               | combined incentive                 | credit allowed is 10 points.            | Incentives Awarded                | 5.34                                 |
| *Performance calculation descriptions can b | e found in the FY 20 <sup>°</sup>  | 18 RBWO PBP Measureme                   | ents and Standards Guide.         |                                      |