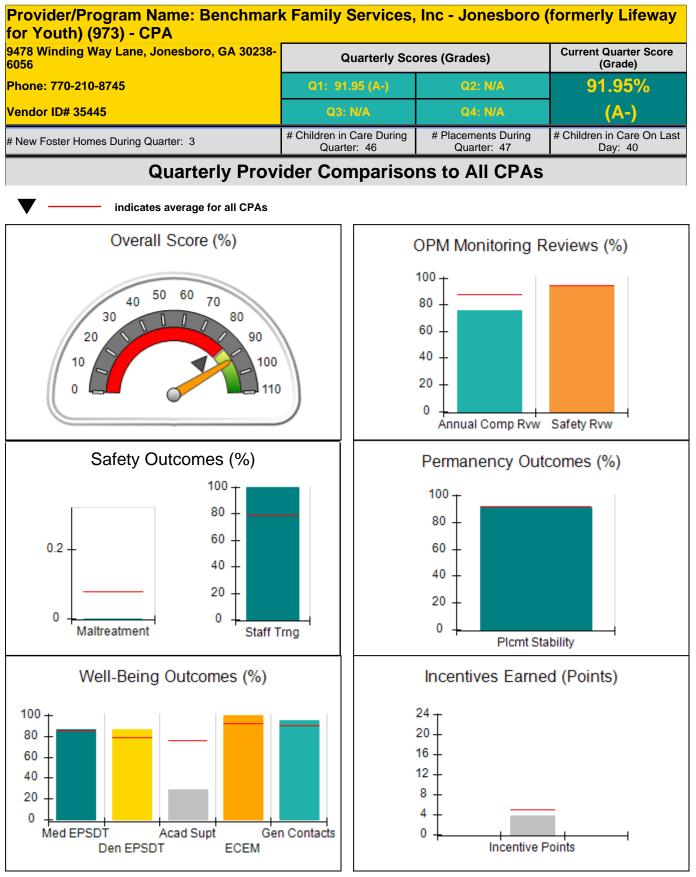

## Performance-Based Placement Measures RBWO Provider GA+SCORECARD - CPA

Report Quarter: Q1 FY2018

| Provider/Program Name: Benchmark Family Services, Inc - Jonesboro (formerly Lifeway for Youth) (973) - CPA |                                    |                                          |                                    |                                       |
|------------------------------------------------------------------------------------------------------------|------------------------------------|------------------------------------------|------------------------------------|---------------------------------------|
| 9478 Winding Way Lane, Jonesboro,                                                                          | GA 30238-6056                      | Quarterly Scores (Grades)                |                                    | Current Quarter<br>Score (Grade)      |
| Phone: 770-210-8745                                                                                        |                                    | Q1: 91.95 (A-)                           | Q2: N/A                            | 91.95%                                |
| Vendor ID# 35445                                                                                           |                                    | Q3: N/A                                  | Q4: N/A                            | (A-)                                  |
| # New Foster Homes During Quarter: 3                                                                       |                                    | # Children in Care During<br>Quarter: 46 | # Placements During<br>Quarter: 47 | # Children in Care On<br>Last Day: 40 |
|                                                                                                            | Avg<br>Performance All<br>CPAs (%) | Provider<br>Performance (%)*             | Possible Points<br>(Weight)        | Provider Points<br>Earned             |
| OPM Monitoring Reviews                                                                                     | ·                                  |                                          |                                    | ·                                     |
| Annual Comprehensive Reviews                                                                               | 88%                                | 76%                                      | 25                                 | 18.96                                 |
| Safety Reviews                                                                                             | 94%                                | 94%                                      | 15                                 | 14.14                                 |
| Monitoring Sub-Total                                                                                       |                                    |                                          | 40                                 | 33.10                                 |
| CPA Safety Outcomes                                                                                        |                                    |                                          |                                    | '                                     |
| Incidence of Maltreatment                                                                                  | 0.08%                              | No Substantiated<br>Reports              | 10                                 | 10.00                                 |
| Staff Training                                                                                             | 79%                                | 100%                                     | 10                                 | 10.00                                 |
| Safety Sub-Tota                                                                                            |                                    |                                          | 20                                 | 20.00                                 |
| CPA Permanency Outcomes                                                                                    |                                    |                                          |                                    |                                       |
| Placement Stability                                                                                        | 92%                                | 91%                                      | 15                                 | 13.65                                 |
| Permanency Sub-Total                                                                                       |                                    |                                          | 15                                 | 13.65                                 |
| CPA Well-Being Outcomes                                                                                    |                                    |                                          |                                    |                                       |
| EPSDT Medical Visits                                                                                       | 85%                                | 86%                                      | 4                                  | 3.44                                  |
| EPSDT Dental Visits                                                                                        | 78%                                | 86%                                      | 4                                  | 3.44                                  |
| Academic Supports                                                                                          | 76%                                | 29%                                      | 3                                  | 0.87                                  |
| Provider ECEM Visits                                                                                       | 92%                                | 100%                                     | 7                                  | 7.00                                  |
| Provider General Contacts                                                                                  | 90%                                | 95%                                      | 7                                  | 6.65                                  |
| Placements with Siblings                                                                                   | 62%                                | 65%                                      | Not Scored                         | Not Scored                            |
| Placements within Legal County                                                                             | 14%                                | 0%                                       | Not Scored                         | Not Scored                            |
| Well-Being Sub-Total                                                                                       |                                    |                                          | 25                                 | 21.40                                 |
| *Performance calculation descriptions can b                                                                | e found in the FY 20               | 18 RBWO PBP Measureme                    | ents and Standards Guide           |                                       |

| Monitoring & Outco | mes: Possible Points = 100 | Points = 100 Points Earned: 88.15 |          |
|--------------------|----------------------------|-----------------------------------|----------|
|                    | Score Befor                | e Incentives Credit               | 88.15%   |
|                    | I                          | ncentives Awarded                 | 3.80 pts |
|                    |                            | PBP Verification                  | N/A pts  |
|                    |                            | Total Score                       | 91.95%   |

| # New Foster Homes During Quarter: 3                                                                        |                                                              | # Children in Care During<br>Quarter: 46 | # Placements During<br>Quarter: 47 | # Children in Care On<br>Last Day: 40 |  |
|-------------------------------------------------------------------------------------------------------------|--------------------------------------------------------------|------------------------------------------|------------------------------------|---------------------------------------|--|
| CPA Incentive Credits                                                                                       | Avg<br>Performance All<br>CPAs (%)                           | Provider<br>Performance (%)*             | Possible Points<br>(Weight)        | Provider Points<br>Earned             |  |
| Early EPSDT Medical Visits                                                                                  |                                                              | 17%                                      | 2                                  | 0.34                                  |  |
| Early EPSDT Dental Visits                                                                                   |                                                              | 60%                                      | 2                                  | 1.20                                  |  |
| Permanency Contacts                                                                                         |                                                              | 0%                                       | 5                                  | 0.00                                  |  |
| Additional Academic Supports                                                                                |                                                              | 13%                                      | 2                                  | 0.26                                  |  |
| Foster Hm Retention Rate (threshold = 90)                                                                   |                                                              | 75%                                      | 2                                  | 0.00                                  |  |
| Foster Hm Recruitment (threshold = 100)                                                                     |                                                              | 67%                                      | 2                                  | 0.00                                  |  |
| Active Agency Accreditation                                                                                 |                                                              | 50%                                      | 4                                  | 2.00                                  |  |
| Staff Clinical Licensure                                                                                    |                                                              | 0%                                       | 5                                  | 0.00                                  |  |
| Incentives Total                                                                                            | 4.87                                                         |                                          | 24                                 | 3.80                                  |  |
| Maximum total                                                                                               | Maximum total combined incentive credit allowed is 10 points |                                          |                                    | 3.80                                  |  |
| Performance calculation descriptions can be found in the FY 2018 RBWO PBP Measurements and Standards Guide. |                                                              |                                          |                                    |                                       |  |

#### Child Protective Services Investigations and Dispositions

| Total Reports:                    | 2 |
|-----------------------------------|---|
| Number Screened In:               | 1 |
| Number Screened Out:              | 1 |
| Number Substantiated:             | 0 |
| Number Unsubstantiated:           | 1 |
| Number Active CPS Investigations: | 0 |