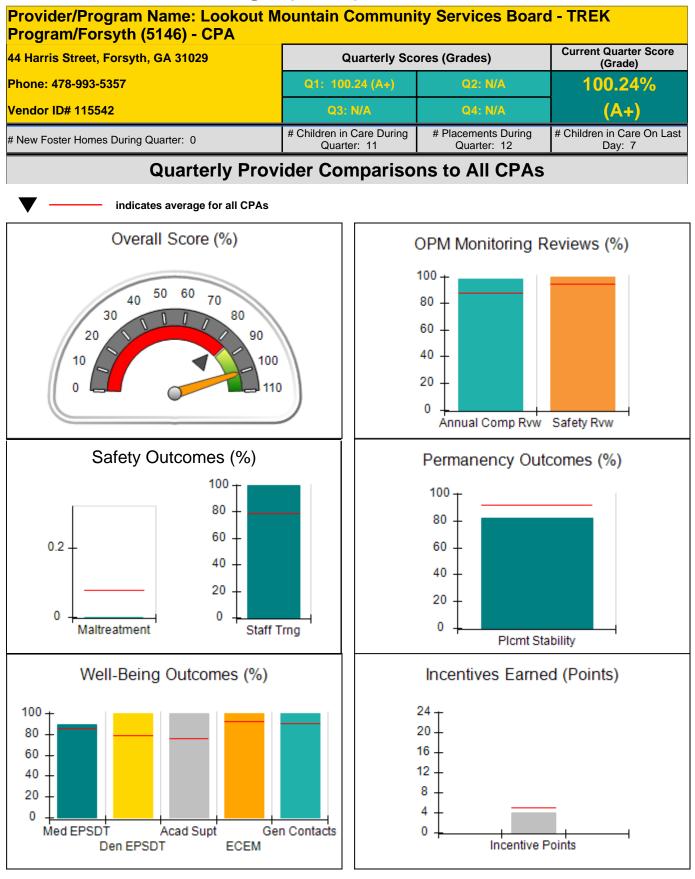

| Incentives Awarded                 | 7.56                                  |  |
| Performance calculation descriptions can be found in the FY 2018 RBWO PBP Measurements and Standards Guide. |                                    |                                          |                                    |                                       |  |

#### Child Protective Services Investigations and Dispositions

| Total Reports:                    | 0 |
|-----------------------------------|---|
| Number Screened In:               | 0 |
| Number Screened Out:              | 0 |
| Number Substantiated:             | 0 |
| Number Unsubstantiated:           | 0 |
| Number Active CPS Investigations: | 0 |



Performance-Based Placement Measures RBWO Provider GA+SCORECARD - CPA







DHS, DFCS, Office of Provider Management

CAL Performance-Based Contracting

# Performance-Based Placement Measures RBWO Provider GA+SCORECARD - CPA

Report Quarter: Q1 FY2018

. . .

| 44 Harris Street, Forsyth, GA 31029<br>Phone: 478-993-5357 |                                    | Quarterly Scores (Grades)                |                                    | Current Quarter<br>Score (Grade)     |
|------------------------------------------------------------|------------------------------------|------------------------------------------|------------------------------------|--------------------------------------|
|                                                            |                                    | Q1: 100.24 (A+)                          | Q2: N/A