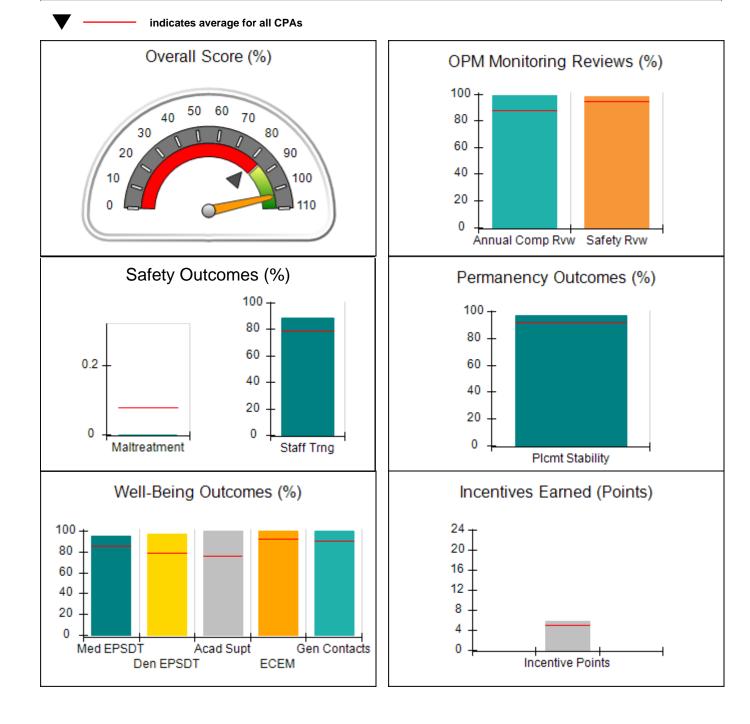

# FY 2018 Qtr 1

Office of Provider Management, Georgia Department of Human Services

Care Solutions, Inc.

**Report Quarter: Q1 FY2018** 

Report Quarter: Q1 FY2018

| Provider/Program Name: Al                                           | l God's Child                      | ren - (861) - CPA                       | A                                 |                                      |  |
|---------------------------------------------------------------------|------------------------------------|-----------------------------------------|-----------------------------------|--------------------------------------|--|
| 1671 Meriweather Dr., Watkinsville, GA 30677<br>Phone: 706-316-2421 |                                    | Quarterly Scores (Grades)               |                                   | Current Quarter<br>Score (Grade)     |  |
|                                                                     |                                    | Q1: 97.83 (A+)                          | Q2: N/A                           | 97.83%                               |  |
| Vendor ID# 35219                                                    |                                    | Q3: N/A                                 | Q4: N/A                           | (A+)                                 |  |
| # New Foster Homes During Quarter: 0                                |                                    | # Children in Care During<br>Quarter: 7 | # Placements During<br>Quarter: 7 | # Children in Care On<br>Last Day: 4 |  |
|                                                                     | Avg<br>Performance All<br>CPAs (%) | Provider<br>Performance (%)*            | Possible Points<br>(Weight)       | Provider Points<br>Earned            |  |
| OPM Monitoring Reviews                                              |                                    |                                         |                                   |                                      |  |
| Annual Comprehensive Reviews                                        | 88%                                | 86%                                     | 25                                | 21.60                                |  |
| Safety Reviews                                                      | 94%                                | 98%                                     | 15                                | 14.75                                |  |
| Monitoring Sub-Total                                                |                                    |                                         | 40                                | 36.35                                |  |
| CPA Safety Outcomes                                                 |                                    |                                         |                                   |                                      |  |
| Incidence of Maltreatment                                           | 0.08%                              | No Substantiated<br>Reports             | 10                                | 10.00                                |  |
| Staff Training                                                      | 79%                                | 75%                                     | 10                                | 7.50                                 |  |
| Safety Sub-Tota                                                     |                                    |                                         | 20                                | 17.50                                |  |
| CPA Permanency Outcomes                                             |                                    |                                         |                                   |                                      |  |
| Placement Stability                                                 | 92%                                | 100%                                    | 15                                | 15.00                                |  |
| Permanency Sub-Total                                                |                                    |                                         | 15                                | 15.00                                |  |
| CPA Well-Being Outcomes                                             |                                    |                                         |                                   |                                      |  |
| EPSDT Medical Visits                                                | 85%                                | 83%                                     | 4                                 | 3.32                                 |  |
| EPSDT Dental Visits                                                 | 78%                                | 83%                                     | 4                                 | 3.32                                 |  |
| Academic Supports                                                   | 76%                                | 100%                                    | 3                                 | 3.00                                 |  |
| Provider ECEM Visits                                                | 92%                                | 100%                                    | 7                                 | 7.00                                 |  |
| Provider General Contacts                                           | 90%                                | 100%                                    | 7                                 | 7.00                                 |  |
| Placements with Siblings                                            | 62%                                | Not Eligible                            | Not Scored                        | Not Scorec                           |  |
| Placements within Legal County                                      | 14%                                | 0%                                      | Not Scored                        | Not Scored                           |  |
| Well-Being Sub-Total                                                |                                    |                                         | 25                                | 23.64                                |  |
| *Performance calculation descriptions can b                         | e found in the FY 201              | 18 RBWO PBP Measureme                   | ents and Standards Guide.         |                                      |  |
| Monitoring & Outcome                                                | s: Possible Po                     | ints = 100                              | Points Ear                        | ned: 92.49                           |  |
|                                                                     |                                    | Score Before I                          | ncentives Credit                  | 92.49%                               |  |
|                                                                     |                                    |                                         | entives Awarded                   | 5.34 pts                             |  |

| Incentives Awarded | 5.34 pts |
|--------------------|----------|
| PBP Verification   | N/A pts  |
| Total Score        | 97.83%   |

Provider/Program Name: All God's Children - (861) - CPA