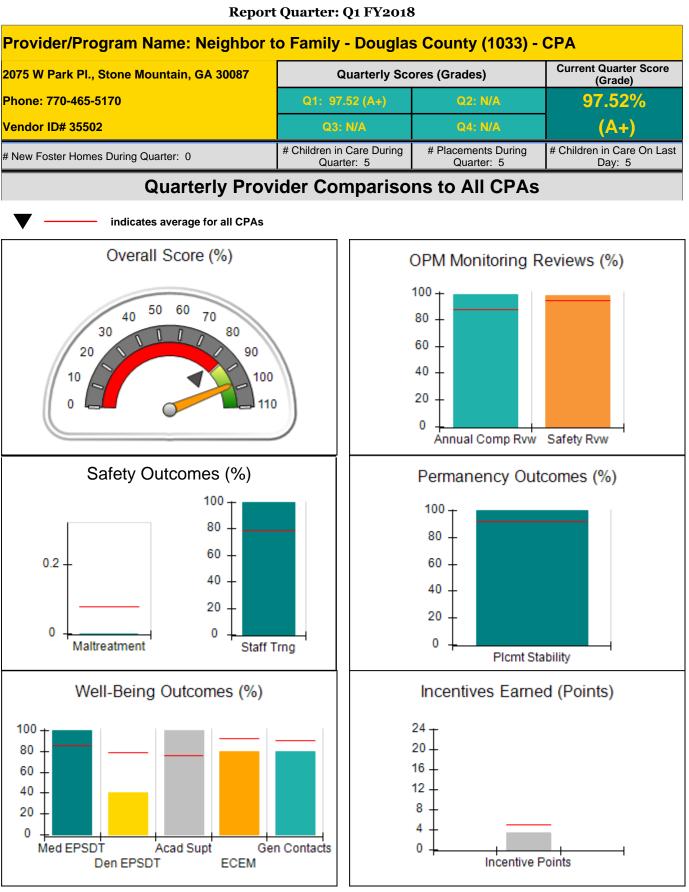

|
|                                    | Avg<br>Performance All<br>CPAs (%)       | Quarter: 56Avg<br>Performance All<br>CPAs (%)Provider<br>Performance (%)*131%25%0%00%10%00%00%10%10%10%10%10%10%10% | Quarter: 56Quarter: 56Avg<br>Performance All<br>CPAs (%)Provider<br>Performance (%)*Possible Points<br>(Weight)111231%2225%210%510%210%210%210%410%54.8724 |

#### Child Protective Services Investigations and Dispositions

| Total Reports:                    | 0 |
|-----------------------------------|---|
| Number Screened In:               | 0 |
| Number Screened Out:              | 0 |
| Number Substantiated:             | 0 |
| Number Unsubstantiated:           | 0 |
| Number Active CPS Investigations: | 0 |
|                                   |   |











**Report Quarter: Q1 FY2018** 

| Provider/Program Name: N                    | eighbor to Fa                      | mily - Douglas C                        |                                                |                                      |  |
|---------------------------------------------|------------------------------------|-----------------------------------------|------------------------------------------------|--------------------------------------|--|
| 2075 W Park Pl., Stone Mountain, GA         | 30087                              | Quarterly Sco                           | ores (Grades) Current Quarter<br>Score (Grade) |                                      |  |
| Phone: 770-465-5170                         |                                    | Q1: 97.52 (A+)