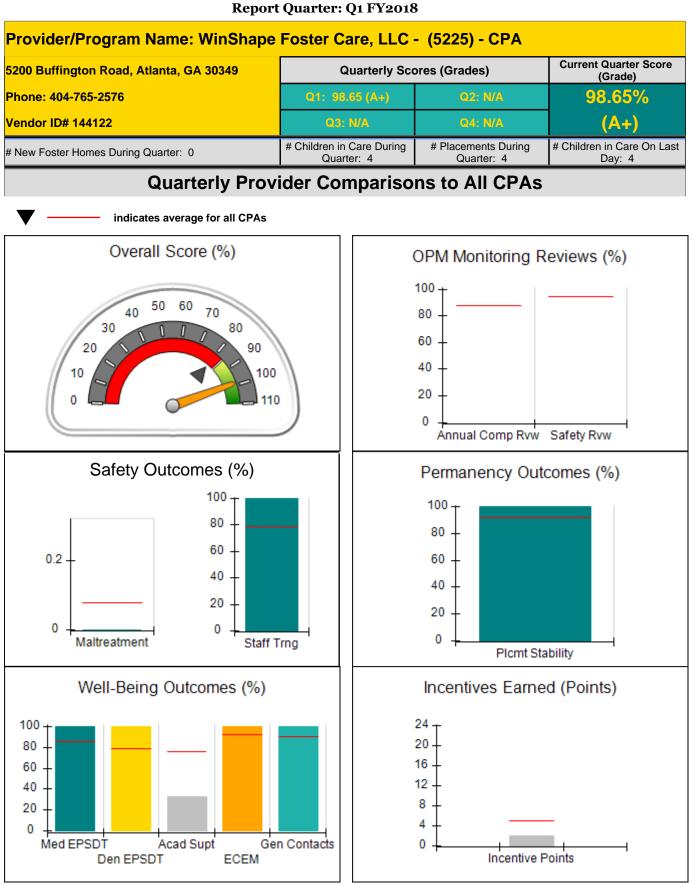

| Incentives Awarded                 | 4.76                                  |
| *Performance calculation descriptions can be found in the FY 2018 RBWO PBP Measurements and Standards Guide. |                                    |                                          |                                    |                                       |

# Provider/Program Name: Universal Health Services of Savannah - Coastal Harbor

#### Child Protective Services Investigations and Dispositions

| Total Reports:                    | 1 |
|-----------------------------------|---|
| Number Screened In:               | 1 |
| Number Screened Out:              | 0 |
| Number Substantiated:             | 0 |
| Number Unsubstantiated:           | 1 |
| Number Active CPS Investigations: | 0 |











**Report Quarter: Q1 FY2018** 

|                                         |                                    |                                         |                                   | Current Quarter                      |
|-----------------------------------------|------------------------------------|-----------------------------------------|-----------------------------------|--------------------------------------|
| 5200 Buffington Road, Atlanta, GA 30349 |                                    | Quarterly Scores (Grades)               |                                   | Score (Grade)                        |
| Phone: 404-765-2576                     |                                    | Q1: 98.65 (A+)                          | Q2: N/A                           | 98.65%