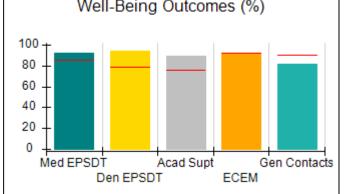

# FY 2018 Qtr 1

Office of Provider Management, Georgia Department of Human Services

Care Solutions, Inc.

**Report Quarter: Q1 FY2018** 

Report Quarter: Q1 FY2018

| Provider/Program Name: Al                                           | l God's Child                      | ren - (861) - CPA                       | A                                 |                                      |  |
|---------------------------------------------------------------------|------------------------------------|-----------------------------------------|-----------------------------------|--------------------------------------|--|
| 1671 Meriweather Dr., Watkinsville, GA 30677<br>Phone: 706-316-2421 |                                    | Quarterly Scores (Grades)               |                                   | Current Quarter<br>Score (Grade)     |  |
|                                                                     |                                    | Q1: 97.83 (A+)                          | Q2: N/A                           | 97.83%                               |  |
| Vendor ID# 35219                                                    |                                    | Q3: N/A                                 | Q4: N/A                           | (A+)                                 |  |
| # New Foster Homes During Quarter: 0                                |                                    | # Children in Care During<br>Quarter: 7 | # Placements During<br>Quarter: 7 | # Children in Care On<br>Last Day: 4 |  |
|                                                                     | Avg<br>Performance All<br>CPAs (%) | Provider<br>Performance (%)*            | Possible Points<br>(Weight)       | Provider Points<br>Earned            |  |
| OPM Monitoring Reviews                                              |                                    |                                         |                                   |                                      |  |
| Annual Comprehensive Reviews                                        | 88%                                | 86%                                     | 25                                | 21.60                                |  |
| Safety Reviews                                                      | 94%                                | 98%                                     | 15                                | 14.75                                |  |
| Monitoring Sub-Total                                                |                                    |                                         | 40                                | 36.35                                |  |
| CPA Safety Outcomes                                                 |                                    |                                         |                                   |                                      |  |
| Incidence of Maltreatment                                           | 0.08%                              | No Substantiated<br>Reports             | 10                                | 10.00                                |  |
| Staff Training                                                      | 79%                                | 75%                                     | 10                                | 7.50                                 |  |
| Safety Sub-Tota                                                     |                                    |                                         | 20                                | 17.50                                |  |
| CPA Permanency Outcomes                                             |                                    |                                         |                                   |                                      |  |
| Placement Stability                                                 | 92%                                | 100%                                    | 15                                | 15.00                                |  |
| Permanency Sub-Total                                                |                                    |                                         | 15                                | 15.00                                |  |
| CPA Well-Being Outcomes                                             |                                    |                                         |                                   |                                      |  |
| EPSDT Medical Visits                                                | 85%                                | 83%                                     | 4                                 | 3.32                                 |  |
| EPSDT Dental Visits                                                 | 78%                                | 83%                                     | 4                                 | 3.32                                 |  |
| Academic Supports                                                   | 76%                                | 100%                                    | 3                                 | 3.00                                 |  |
| Provider ECEM Visits                                                | 92%                                | 100%                                    | 7                                 | 7.00                                 |  |
| Provider General Contacts                                           | 90%                                | 100%                                    | 7                                 | 7.00                                 |  |
| Placements with Siblings                                            | 62%                                | Not Eligible                            | Not Scored                        | Not Scorec                           |  |
| Placements within Legal County                                      | 14%                                | 0%                                      | Not Scored                        | Not Scored                           |  |
| Well-Being Sub-Total                                                |                                    |                                         | 25                                | 23.64                                |  |
| *Performance calculation descriptions can b                         | e found in the FY 201              | 18 RBWO PBP Measureme                   | ents and Standards Guide.         |                                      |  |
| Monitoring & Outcome                                                | s: Possible Po                     | ints = 100                              | Points Ear                        | ned: 92.49                           |  |
|                                                                     |                                    | Score Before I                          | ncentives Credit                  | 92.49%                               |  |
|                                                                     |                                    |                                         | entives Awarded                   | 5.34 pts                             |  |