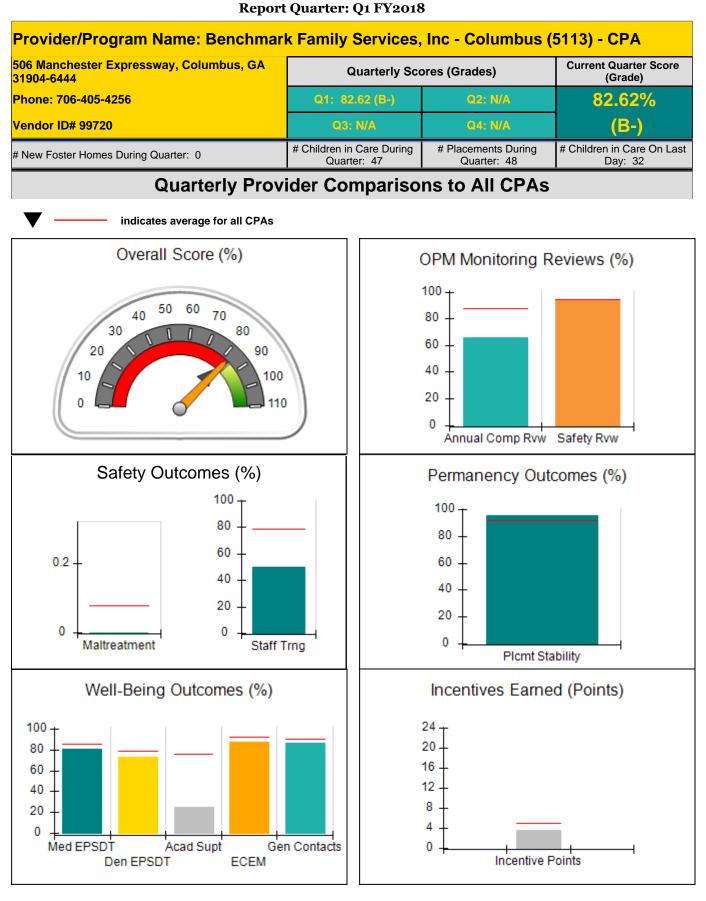

**Report Quarter: Q1 FY2018** 

| Provider/Program Name: Benchmark Family Services, Inc - Columbus (5113) - CPA |                                    |                                          |                                    |                                       |
|-------------------------------------------------------------------------------|------------------------------------|------------------------------------------|------------------------------------|---------------------------------------|
| 506 Manchester Expressway, Columbus, GA 31904-<br>6444                        |                                    | Quarterly Scores (Grades)                |                                    | Current Quarter<br>Score (Grade)      |
| Phone: 706-405-4256                                                           |                                    | Q1: 82.62 (B-)                           | Q2: N/A                            | 82.62%                                |
| Vendor ID# 99720                                                              |                                    | Q3: N/A                                  | Q4: N/A                            | (B-)                                  |
| # New Foster Homes During Quarter: 0                                          |                                    | # Children in Care During<br>Quarter: 47 | # Placements During<br>Quarter: 48 | # Children in Care On<br>Last Day: 32 |
|                                                                               | Avg<br>Performance All<br>CPAs (%) | Provider<br>Performance (%)*             | Possible Points<br>(Weight)        | Provider Points<br>Earned             |
| OPM Monitoring Reviews                                                        |                                    |                                          |                                    |                                       |
| Annual Comprehensive Reviews                                                  | 88%                                | 66%                                      | 25                                 | 16.52                                 |
| Safety Reviews                                                                | 94%                                | 95%                                      | 15                                 | 14.18                                 |
| Monitoring Sub-Total                                                          |                                    |                                          | 40                                 | 30.70                                 |
| CPA Safety Outcomes                                                           |                                    |                                          |                                    | ·                                     |
| Incidence of Maltreatment                                                     | 0.08%                              | No Substantiated<br>Reports              | 10                                 | 10.00                                 |
| Staff Training                                                                | 79%                                | 50%                                      | 10                                 | 5.00                                  |
| Safety Sub-Tota                                                               |                                    |                                          | 20                                 | 15.00                                 |
| CPA Permanency Outcomes                                                       |                                    |                                          |                                    | ·                                     |
| Placement Stability                                                           | 92%                                | 96%                                      | 15                                 | 14.40                                 |
| Permanency Sub-Total                                                          |                                    |                                          | 15                                 | 14.40                                 |
| CPA Well-Being Outcomes                                                       |                                    |                                          |                                    | ·                                     |
| EPSDT Medical Visits                                                          | 85%                                | 81%                                      | 4                                  | 3.24                                  |
| EPSDT Dental Visits                                                           | 78%                                | 73%                                      | 4                                  | 2.92                                  |
| Academic Supports                                                             | 76%                                | 25%                                      | 3                                  | 0.75                                  |
| Provider ECEM Visits                                                          | 92%                                | 87%                                      | 7                                  | 6.09                                  |
| Provider General Contacts                                                     | 90%                                | 86%                                      | 7                                  | 6.02                                  |
| Placements with Siblings                                                      | 62%                                | 64%                                      | Not Scored                         | Not Scored                            |
| Placements within Legal County                                                | 14%                                | 0%                                       | Not Scored                         | Not Scored                            |
| Well-Being Sub-Tota                                                           |                                    |                                          | 25                                 | 19.02                                 |
| *Performance calculation descriptions can b                                   | e found in the FY 20 <sup>-</sup>  | 18 RBWO PBP Measureme                    | ents and Standards Guide           |                                       |
| Monitoring & Outcome                                                          | s: Possible Po                     | ints = 100                               | Points Ear                         | med: 79.12                            |
|                                                                               |                                    | Score Before I                           | ncentives Credit                   | 79.12%                                |
|                                                                               |                                    | Ince                                     | entives Awarded                    | 3.50 pts                              |
|                                                                               |                                    |                                          | PBP Verification                   | N/A pts                               |

Total Score

82.62%

Provider/Program Name: Benchmark Family Services, Inc - Columbus (5113) - CPA

## Report Quarter: Q1 FY2018

| Provider<br>Performance (%)*<br>29%<br>31%<br>0%<br>15% | Possible Points<br>(Weight)<br>2<br>2<br>2<br>5<br>5<br>2 | Provider Points<br>Earned<br>0.58<br>0.62<br>0.00<br>0.30 |
|---------------------------------------------------------|-----------------------------------------------------------|-----------------------------------------------------------|
| 31%<br>0%                                               | 2                                                         | 0.62                                                      |
| 0%                                                      | 5                                                         | 0.00                                                      |
|                                                         |                                                           |                                                           |
| 15%                                                     | 2                                                         | 0.30                                                      |
|                                                         |                                                           | 0.50                                                      |
| 73%                                                     | 2                                                         | 0.00                                                      |
| 0%                                                      | 2                                                         | 0.00                                                      |
| 50%                                                     | 4                                                         | 2.00                                                      |
| 0%                                                      | 5                                                         | 0.00                                                      |
|                                                         | 24                                                        | 3.50                                                      |
| credit allowed is 10 points.                            | Incentives Awarded                                        | 3.50                                                      |
|                                                         | 50%<br>0%<br>credit allowed is 10 points.                 | 50%         4           0%         5           24         |

## Child Protective Services Investigations and Dispositions

| Total Reports:                    | 0 |
|-----------------------------------|---|
| Number Screened In:               | 0 |
| Number Screened Out:              | 0 |
| Number Substantiated:             | 0 |
| Number Unsubstantiated:           | 0 |
| Number Active CPS Investigations: | 0 |
|                                   |   |