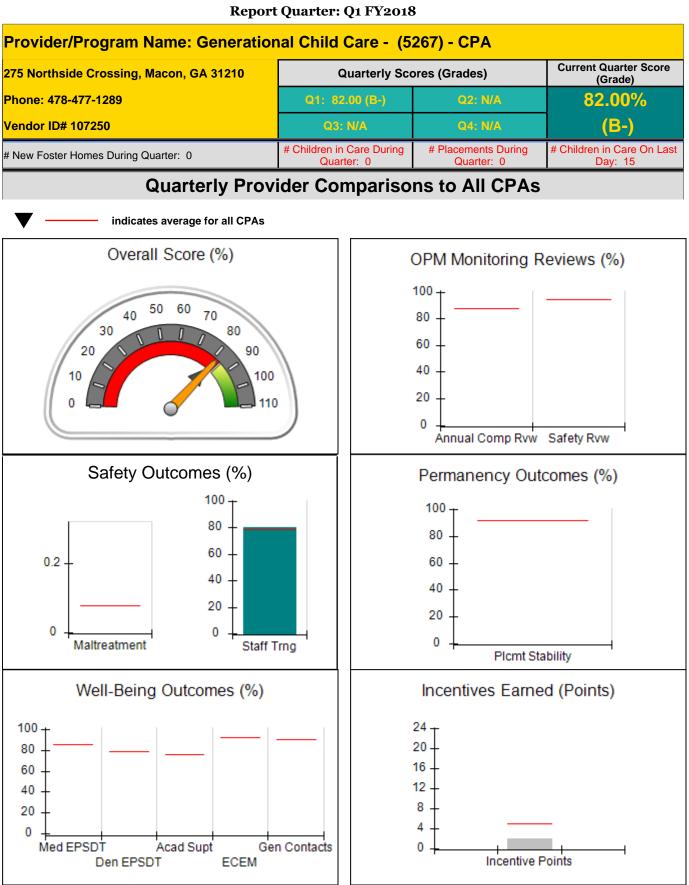

|
|                                      | Avg<br>Performance All<br>CPAs (%) | Performance All<br>CPAs (%)Performance (%)*CPAs (%)0%10%10%None Planned0%10%0%10%0%10%10% | Quarter: 27Quarter: 27Avg<br>Performance All<br>CPAs (%)Provider<br>Performance (%)*Possible Points<br>(Weight)0%210%210%210%210%210%210%210%210%210%210%210%210%210%210%210%210%210%210%510%510%24 |

#### Child Protective Services Investigations and Dispositions

| Total Reports:                    | 1 |
|-----------------------------------|---|
| Number Screened In:               | 1 |
| Number Screened Out:              | 0 |
| Number Substantiated:             | 0 |
| Number Unsubstantiated:           | 0 |
| Number Active CPS Investigations: | 1 |
|                                   |   |











Report Quarter: Q1 FY2018

| 275 Northside Crossing, Macon, GA 31210<br>Phone: 478-477-1289 |                                    | Quarterly Scores (Grades)               |                                   | Current Quarter<br>Score (Grade)      |
|----------------------------------------------------------------|------------------------------------|-----------------------------------------|-----------------------------------|---------------------------------------|
|                                                                |                                    | Q1: 82.00 (B-)                          | Q2: N/A                           | 82.00%                                |
| Vendor ID# 107250                                              |