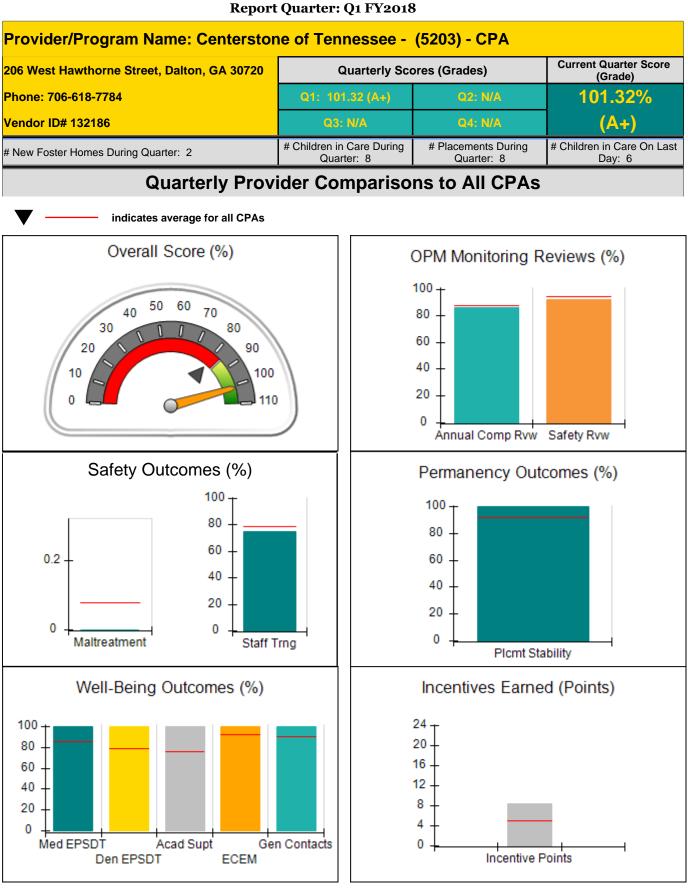

# FY 2018 Qtr 1

Office of Provider Management, Georgia Department of Human Services

Care Solutions, Inc.

**Report Quarter: Q1 FY2018** 

Report Quarter: Q1 FY2018

| Provider/Program Name: Al                                           | l God's Child                      | ren - (861) - CPA                       | A                                 |                                      |  |
|---------------------------------------------------------------------|------------------------------------|-----------------------------------------|-----------------------------------|--------------------------------------|--|
| 1671 Meriweather Dr., Watkinsville, GA 30677<br>Phone: 706-316-2421 |                                    | Quarterly Scores (Grades)               |                                   | Current Quarter<br>Score (Grade)     |  |
|                                                                     |                                    | Q1: 97.83 (A+)                          | Q2: N/A                           | 97.83%                               |  |
| Vendor ID# 35219                                                    |                                    | Q3: N/A                                 | Q4: N/A                           | (A+)                                 |  |
| # New Foster Homes During Quarter: 0                                |                                    | # Children in Care During<br>Quarter: 7 | # Placements During<br>Quarter: 7 | # Children in Care On<br>Last Day: 4 |  |
|                                                                     | Avg<br>Performance All<br>CPAs (%) | Provider<br>Performance (%)*            | Possible Points<br>(Weight)       | Provider Points<br>Earned            |  |
| OPM Monitoring Reviews                                              |                                    |                                         |                                   |                                      |  |
| Annual Comprehensive Reviews                                        | 88%                                | 86%                                     | 25                                | 21.60                                |  |
| Safety Reviews                                                      | 94%                                | 98%                                     | 15                                | 14.75                                |  |
| Monitoring Sub-Total                                                |                                    |                                         | 40                                | 36.35                                |  |
| CPA Safety Outcomes                                                 |                                    |                                         |                                   |                                      |  |
| Incidence of Maltreatment                                           | 0.08%                              | No Substantiated<br>Reports             | 10                                | 10.00                                |  |
| Staff Training                                                      | 79%                                | 75%                                     | 10                                | 7.50                                 |  |
| Safety Sub-Tota                                                     |                                    |                                         | 20                                | 17.50                                |  |
| CPA Permanency Outcomes                                             |                                    |                                         |                                   |                                      |  |
| Placement Stability                                                 | 92%                                | 100%                                    | 15                                | 15.00                                |  |
| Permanency Sub-Total                                                |                                    |                                         | 15                                | 15.00                                |  |
| CPA Well-Being Outcomes                                             |                                    |                                         |                                   |                                      |  |
| EPSDT Medical Visits                                                | 85%                                | 83%                                     | 4                                 | 3.32                                 |  |
| EPSDT Dental Visits                                                 | 78%                                | 83%                                     | 4                                 | 3.32                                 |  |
| Academic Supports                                                   | 76%                                | 100%                                    | 3                                 | 3.00                                 |  |
| Provider ECEM Visits                                                | 92%                                | 100%                                    | 7                                 | 7.00                                 |  |
| Provider General Contacts                                           | 90%                                | 100%                                    | 7                                 | 7.00                                 |  |
| Placements with Siblings                                            | 62%                                | Not Eligible                            | Not Scored                        | Not Scorec                           |  |
| Placements within Legal County                                      | 14%                                | 0%                                      | Not Scored                        | Not Scored                           |  |
| Well-Being Sub-Total                                                |                                    |                                         | 25                                | 23.64                                |  |
| *Performance calculation descriptions can b                         | e found in the FY 201              | 18 RBWO PBP Measureme                   | ents and Standards Guide.         |                                      |  |
| Monitoring & Outcome                                                | s: Possible Po                     | ints = 100                              | Points Ear                        | ned: 92.49                           |  |
|                                                                     |                                    | Score Before I                          | ncentives Credit                  | 92.49%                               |  |
|                                                                     |                                    |                                         | entives Awarded                   | 5.34 pts                             |  |

| Incentives Awarded | 5.34 pts |
|--------------------|----------|
| PBP Verification   | N/A pts  |
| Total Score        | 97.83%   |

Provider/Program Name: All God's Children - (861) - CPA

## Report Quarter: Q1 FY2018

| # New Foster Homes During Quarter: 0        |                                    | # Children in Care During<br>Quarter: 7 | # Placements During<br>Quarter: 7 | # Children in Care On<br>Last Day: 4 |
|---------------------------------------------|------------------------------------|-----------------------------------------|-----------------------------------|--------------------------------------|
| CPA Incentive Credits                       | Avg<br>Performance All<br>CPAs (%) | Provider<br>Performance (%)*            | Possible Points<br>(Weight)       | Provider Points<br>Earned            |
| Early EPSDT Medical Visits                  |                                    | 0%                                      | 2                                 | 0.00                                 |
| Early EPSDT Dental Visits                   |                                    | 67%                                     | 2                                 | 1.34                                 |
| Permanency Contacts                         |                                    | 0%                                      | 5                                 | 0.00                                 |
| Additional Academic Supports                |                                    | Not Eligible                            | 2                                 |                                      |
| Foster Hm Retention Rate (threshold = 90)   |                                    | 100%                                    | 2                                 | 2.00                                 |
| Foster Hm Recruitment (threshold = 100)     |                                    | 200%                                    | 2                                 | 2.00                                 |
| Active Agency Accreditation                 |                                    | 0%                                      | 4                                 | 0.00                                 |
| Staff Clinical Licensure                    |                                    | 0%                                      | 5                                 | 0.00                                 |
| Incentives Total                            | 4.87                               |                                         | 24                                | 5.34                                 |
| Maximum total                               | combined incentive                 | credit allowed is 10 points.            | Incentives Awarded                | 5.34                                 |
| *Performance calculation descriptions can b | e found in the FY 20 <sup>°</sup>  | 18 RBWO PBP Measureme                   | ents and Standards Guide.         |                                      |