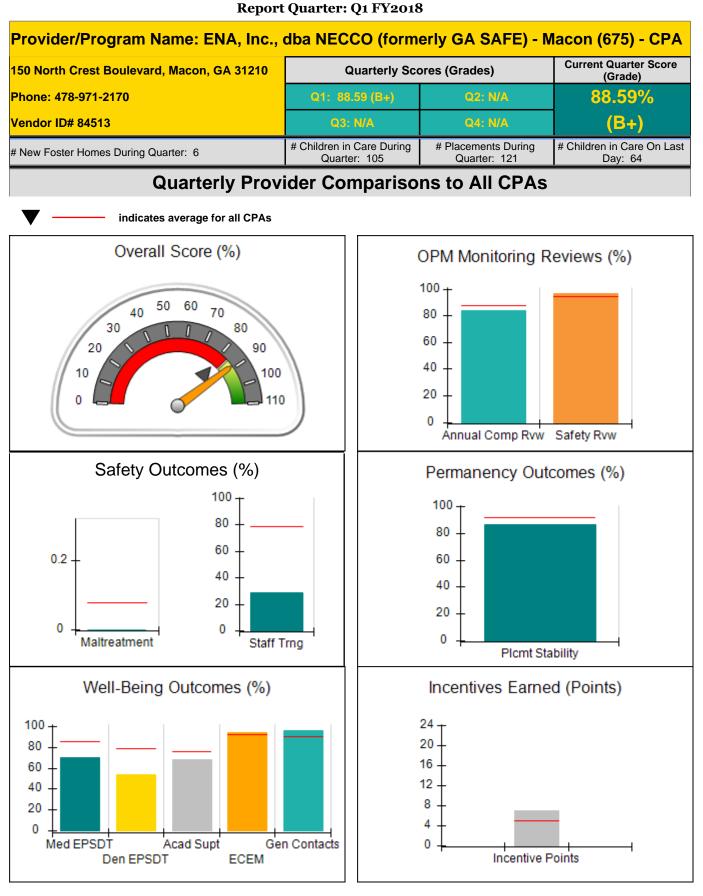

# FY 2018 Qtr 1

Office of Provider Management, Georgia Department of Human Services

Care Solutions, Inc.

**Report Quarter: Q1 FY2018** 

Report Quarter: Q1 FY2018

| Provider/Program Name: Al                                           | l God's Child                      | ren - (861) - CPA                       | A                                 |                                      |  |
|---------------------------------------------------------------------|------------------------------------|-----------------------------------------|-----------------------------------|--------------------------------------|--|
| 1671 Meriweather Dr., Watkinsville, GA 30677<br>Phone: 706-316-2421 |                                    | Quarterly Scores (Grades)               |                                   | Current Quarter<br>Score (Grade)     |  |
|                                                                     |                                    | Q1: 97.83 (A+)                          | Q2: N/A                           | 97.83%                               |  |
| Vendor ID# 35219                                                    |                                    | Q3: N/A                                 | Q4: N/A                           | (A+)                                 |  |
| # New Foster Homes During Quarter: 0                                |                                    | # Children in Care During<br>Quarter: 7 | # Placements During<br>Quarter: 7 | # Children in Care On<br>Last Day: 4 |  |
|                                                                     | Avg<br>Performance All<br>CPAs (%) | Provider<br>Performance (%)*            | Possible Points<br>(Weight)       | Provider Points<br>Earned            |  |
| OPM Monitoring Reviews                                              |                                    |                                         |                                   |                                      |  |
| Annual Comprehensive Reviews                                        | 88%                                | 86%                                     | 25                                | 21.60                                |  |
| Safety Reviews                                                      | 94%                                | 98%                                     | 15                                | 14.75                                |  |
| Monitoring Sub-Total                                                |                                    |                                         | 40                                | 36.35                                |  |
| CPA Safety Outcomes                                                 |                                    |                                         |                                   |                                      |  |
| Incidence of Maltreatment                                           | 0.08%                              | No Substantiated<br>Reports             | 10                                | 10.00                                |  |
| Staff Training                                                      | 79%                                | 75%                                     | 10                                | 7.50                                 |  |
| Safety Sub-Tota                                                     |                                    |                                         | 20                                | 17.50                                |  |
| CPA Permanency Outcomes                                             |                                    |                                         |                                   |                                      |  |
| Placement Stability                                                 | 92%                                | 100%                                    | 15                                | 15.00                                |  |
| Permanency Sub-Total                                                |                                    |                                         | 15                                | 15.00                                |  |
| CPA Well-Being Outcomes                                             |                                    |                                         |                                   |                                      |  |
| EPSDT Medical Visits                                                | 85%                                | 83%                                     | 4                                 | 3.32                                 |  |
| EPSDT Dental Visits                                                 | 78%                                | 83%                                     | 4                                 | 3.32                                 |  |
| Academic Supports                                                   | 76%                                | 100%                                    | 3                                 | 3.00                                 |  |
| Provider ECEM Visits                                                | 92%                                | 100%                                    | 7                                 | 7.00                                 |  |
| Provider General Contacts                                           | 90%                                | 100%                                    | 7                                 | 7.00                                 |  |
| Placements with Siblings                                            | 62%                                | Not Eligible                            | Not Scored                        | Not Scorec                           |  |
| Placements within Legal County                                      | 14%                                | 0%                                      | Not Scored                        | Not Scored                           |  |
| Well-Being Sub-Total                                                |                                    |                                         | 25                                | 23.64                                |  |
| *Performance calculation descriptions can b                         | e found in the FY 201              | 18 RBWO PBP Measureme                   | ents and Standards Guide.         |                                      |  |
| Monitoring & Outcome                                                | s: Possible Po                     | ints = 100                              | Points Ear                        | ned: 92.49                           |  |
|                                                                     |                                    | Score Before I                          | ncentives Credit                  | 92.49%                               |  |
|                                                                     |                                    |                                         | entives Awarded                   | 5.34 pts                             |  |

| Incentives Awarded | 5.34 pts |
|--------------------|----------|
| PBP Verification   | N/A pts  |
| Total Score        | 97.83%   |

Provider/Program Name: All God's Children - (861) - CPA

## Report Quarter: Q1 FY2018

| # New Foster Homes During Quarter: 0        |                                    | # Children in Care During<br>Quarter: 7 | # Placements During<br>Quarter: 7 | # Children in Care On<br>Last Day: 4 |
|---------------------------------------------|------------------------------------|-----------------------------------------|-----------------------------------|--------------------------------------|
| CPA Incentive Credits                       | Avg<br>Performance All<br>CPAs (%) | Provider<br>Performance (%)*            | Possible Points<br>(Weight)       | Provider Points<br>Earned            |
| Early EPSDT Medical Visits                  |                                    | 0%                                      | 2                                 | 0.00                                 |
| Early EPSDT Dental Visits                   |                                    | 67%                                     | 2                                 | 1.34                                 |
| Permanency Contacts                         |                                    | 0%                                      | 5                                 | 0.00                                 |
| Additional Academic Supports                |                                    | Not Eligible                            | 2                                 |                                      |
| Foster Hm Retention Rate (threshold = 90)   |                                    | 100%                                    | 2                                 | 2.00                                 |
| Foster Hm Recruitment (threshold = 100)     |                                    | 200%                                    | 2                                 | 2.00                                 |
| Active Agency Accreditation                 |                                    | 0%                                      | 4                                 | 0.00                                 |
| Staff Clinical Licensure                    |                                    | 0%                                      | 5                                 | 0.00                                 |
| Incentives Total                            | 4.87                               |                                         | 24                                | 5.34                                 |
| Maximum total                               | combined incentive                 | credit allowed is 10 points.            | Incentives Awarded                | 5.34                                 |
| *Performance calculation descriptions can b | e found in the FY 20 <sup>°</sup>  | 18 RBWO PBP Measureme                   | ents and Standards Guide.         |                                      |