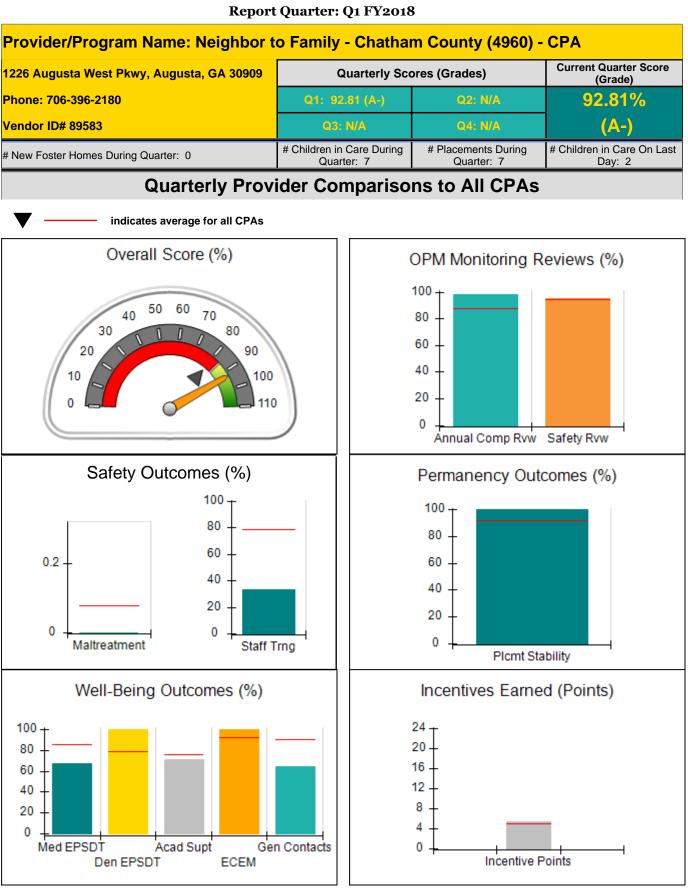

rded                 | 6.96                                  |
| *Performance calculation descriptions can b | e found in the FY 20               | 18 RBWO PBP Measureme                    | ents and Standards Guide.          |                                       |

#### Child Protective Services Investigations and Dispositions

| Total Baparta:                    | 0 |
|-----------------------------------|---|
| Total Reports:                    | 0 |
| Number Screened In:               | 0 |
|                                   |   |
| Number Screened Out:              | 0 |
| Number Substantiated:             | 0 |
|                                   |   |
| Number Unsubstantiated:           | 0 |
| Number Active CPS Investigations: | 0 |
|                                   |   |











**Report Quarter: Q1 FY2018** 

|                                             |                                    |                                         | County (4960) - CPA               |                                      |
|---------------------------------------------|------------------------------------|-----------------------------------------|-----------------------------------|--------------------------------------|
| 1226 Augusta West Pkwy, Augusta,            | GA 30909                           | Quarterly Sco                           | ores (Grades)                     | Score (Grade)                        |
| Phone: 706-396-2180                         |                                    | Q1: 92.81 (A-)                          | Q2: N/A