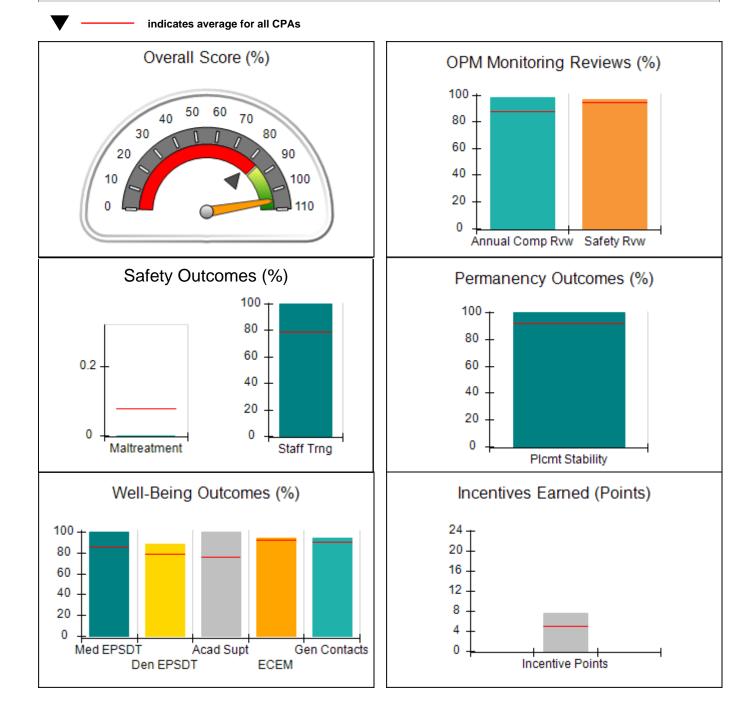

| Current Quarter Score<br>(Grade)   |                                       |  |  |
| Phone: 229-432-7664                                                                  | Q1: 105.25 (A+) Q2: N/A                  |                                    | 105.25%                               |  |  |
| Vendor ID# 35450                                                                     | Q3: N/A                                  | Q4: N/A                            | (A+)                                  |  |  |
| # New Foster Homes During Quarter: 1                                                 | # Children in Care During<br>Quarter: 19 | # Placements During<br>Quarter: 19 | # Children in Care On Last<br>Day: 19 |  |  |

## **Quarterly Provider Comparisons to All CPAs**







Report Quarter: Q1 FY2018

| 1508 Whispering Pines Avenue, Albany, GA 31707<br>Phone: 229-432-7664<br>Vendor ID# 35450 |                                    | Quarterly Scores (Grades)                |                                    | Current Quarter<br>Score (Grade)      |
|-------------------------------------------------------------------------------------------|------------------------------------|------------------------------------------|------------------------------------|---------------------------------------|
|                                                                                           |                                    | Q1: 105.25 (A+)                          | Q2: N/A                            | 105.25%                               |
|