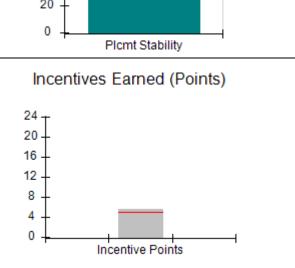

# FY 2018 Qtr 1

Office of Provider Management, Georgia Department of Human Services

Care Solutions, Inc.

**Report Quarter: Q1 FY2018** 

Report Quarter: Q1 FY2018

| Provider/Program Name: Al                                           | l God's Child                      | ren - (861) - CPA                       | A                                 |                                      |  |
|---------------------------------------------------------------------|------------------------------------|-----------------------------------------|-----------------------------------|--------------------------------------|--|
| 1671 Meriweather Dr., Watkinsville, GA 30677<br>Phone: 706-316-2421 |                                    | Quarterly Scores (Grades)               |                                   | Current Quarter<br>Score (Grade)     |  |
|                                                                     |                                    | Q1: 97.83 (A+)                          | Q2: N/A                           | 97.83%                               |  |
| Vendor ID# 35219                                                    |                                    | Q3: N/A                                 | Q4: N/A                           | (A+)                                 |  |
| # New Foster Homes During Quarter: 0                                |                                    | # Children in Care During<br>Quarter: 7 | # Placements During<br>Quarter: 7 | # Children in Care On<br>Last Day: 4 |  |
|                                                                     | Avg<br>Performance All<br>CPAs (%) | Provider<br>Performance (%)*            | Possible Points<br>(Weight)       | Provider Points<br>Earned            |  |
| OPM Monitoring Reviews                                              |                                    |                                         |                                   |                                      |  |
| Annual Comprehensive Reviews                                        | 88%                                | 86%                                     | 25                                | 21.60                                |  |
| Safety Reviews                                                      | 94%                                | 98%                                     | 15                                | 14.75                                |  |
| Monitoring Sub-Total                                                |                                    |                                         | 40                                | 36.35                                |  |
| CPA Safety Outcomes                                                 |                                    |                                         |                                   |                                      |  |
| Incidence of Maltreatment                                           | 0.08%                              | No Substantiated<br>Reports             | 10                                | 10.00                                |  |
| Staff Training                                                      | 79%                                | 75%                                     | 10                                | 7.50                                 |  |
| Safety Sub-Tota                                                     |                                    |                                         | 20                                | 17.50                                |  |
| CPA Permanency Outcomes                                             |                                    |                                         |                                   |                                      |  |
| Placement Stability                                                 | 92%                                | 100%                                    | 15                                | 15.00                                |  |
| Permanency Sub-Total                                                |                                    |                                         | 15                                | 15.00                                |  |
| CPA Well-Being Outcomes                                             |                                    |                                         |                                   |                                      |  |
| EPSDT Medical Visits                                                | 85%                                | 83%                                     | 4                                 | 3.32                                 |  |
| EPSDT Dental Visits                                                 | 78%                                | 83%                                     | 4                                 | 3.32                                 |  |
| Academic Supports                                                   | 76%                                | 100%                                    | 3                                 | 3.00                                 |  |
| Provider ECEM Visits                                                | 92%                                | 100%                                    | 7                                 | 7.00                                 |  |
| Provider General Contacts                                           | 90%                                | 100%                                    | 7                                 | 7.00                                 |  |
| Placements with Siblings                                            | 62%                                | Not Eligible                            | Not Scored                        | Not Scorec                           |  |
| Placements within Legal County                                      | 14%                                | 0%                                      | Not Scored                        | Not Scored                           |  |
| Well-Being Sub-Total                                                |                                    |                                         | 25                                | 23.64                                |  |
| *Performance calculation descriptions can b                         | e found in the FY 201              | 18 RBWO PBP Measureme                   | ents and Standards Guide.         |                                      |  |
| Monitoring & Outcome                                                | s: Possible Po                     | ints = 100                              | Points Ear                        | ned: 92.49                           |  |
|                                                                     |                                    | Score Before I                          | ncentives Credit                  | 92.49%                               |  |
|                                                                     |                                    |                                         | entives Awarded                   | 5.34 pts                             |  |