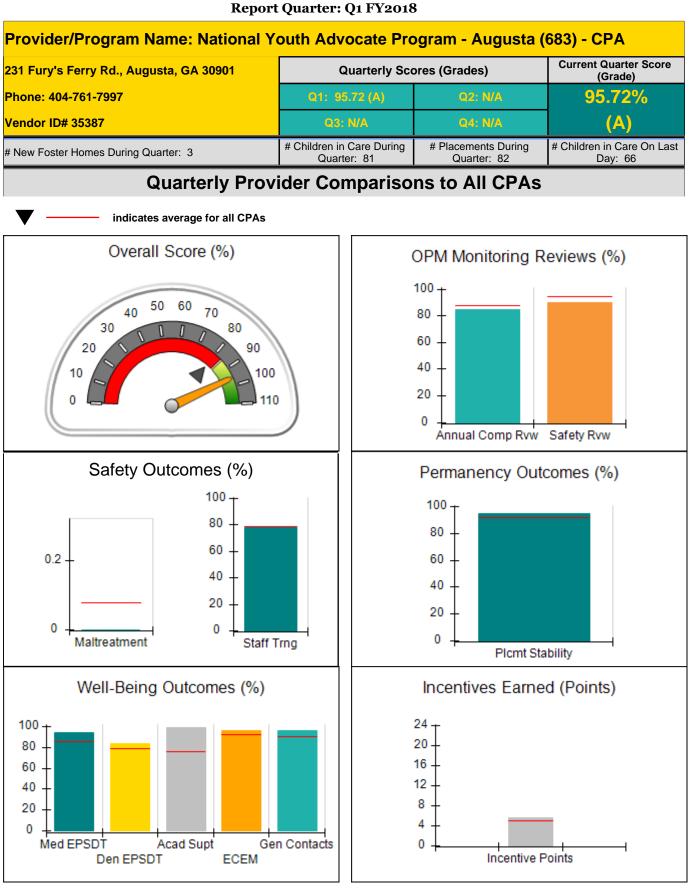

|                                          |                                    | Incentives Awarded                    | 6.12                      |
| Performance calculation descriptions can be found in the FY 2018 RBWO PBP Measurements and Standards Guide. |                                          |                                    |                                       |                           |

#### Child Protective Services Investigations and Dispositions

| Total Reports:                    | 2 |
|-----------------------------------|---|
| Number Screened In:               | 1 |
| Number Screened Out:              | 1 |
| Number Substantiated:             | 0 |
| Number Unsubstantiated:           | 1 |
| Number Active CPS Investigations: | 0 |











**Report Quarter: Q1 FY2018** 

| 231 Fury's Ferry Rd., Augusta, GA 30901     |                                    | Quarterly Sco                            | ores (Grades)                      | Current Quarter<br>Score (Grade)      |  |
|---------------------------------------------|------------------------------------|------------------------------------------|------------------------------------|---------------------------------------|--|
| Phone: 404-761-7997                         |                                    | Q1: 95.72 (A)                            | Q2: N/A                            | 95.72%                                |  |
| Vendor ID# 35387                            |                                    | Q3: N/A                                  | Q4: N/A