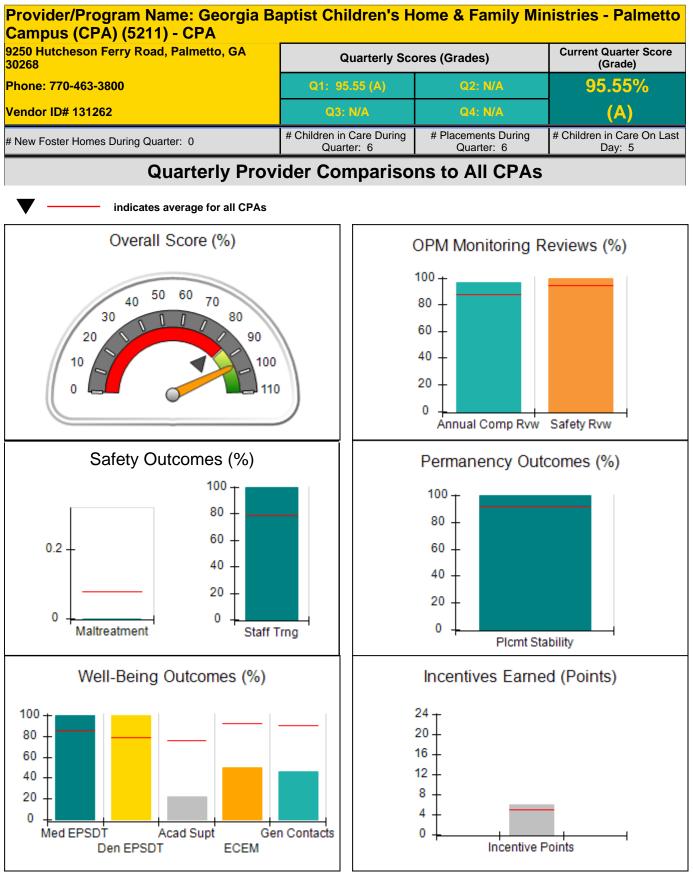

|
| *Performance calculation descriptions can be found in the FY 2018 RBWO PBP Measurements and Standards Guide. |                                    |                                          |                                    |                                       |

#### Child Protective Services Investigations and Dispositions

| Total Reports:                    | 0 |
|-----------------------------------|---|
| Number Screened In:               | 0 |
| Number Screened Out:              | 0 |
| Number Substantiated:             | 0 |
| Number Unsubstantiated:           | 0 |
| Number Active CPS Investigations: | 0 |
|                                   |   |



Performance-Based Placement Measures RBWO Provider GA+SCORECARD - CPA



Report Quarter: Q1 FY2018





Performance-Based Placement Measures RBWO Provider GA+SCORECARD - CPA



Report Quarter: Q1 FY2018

| 9250 Hutcheson Ferry Road, Palmett   | o, GA 30268                        | Quarterly Scores (Grades)               |                                   | Current Quarter<br>Score (Grade)     |
|--------------------------------------|------------------------------------|-----------------------------------------|-----------------------------------|--------------------------------------|
| Phone: 770-463-3800                  |                                    | Q1: 95.55 (A)                           | Q2: N/A                           | 95.55%                               |
| Vendor ID# 131262                    |                                    | Q3: N/A