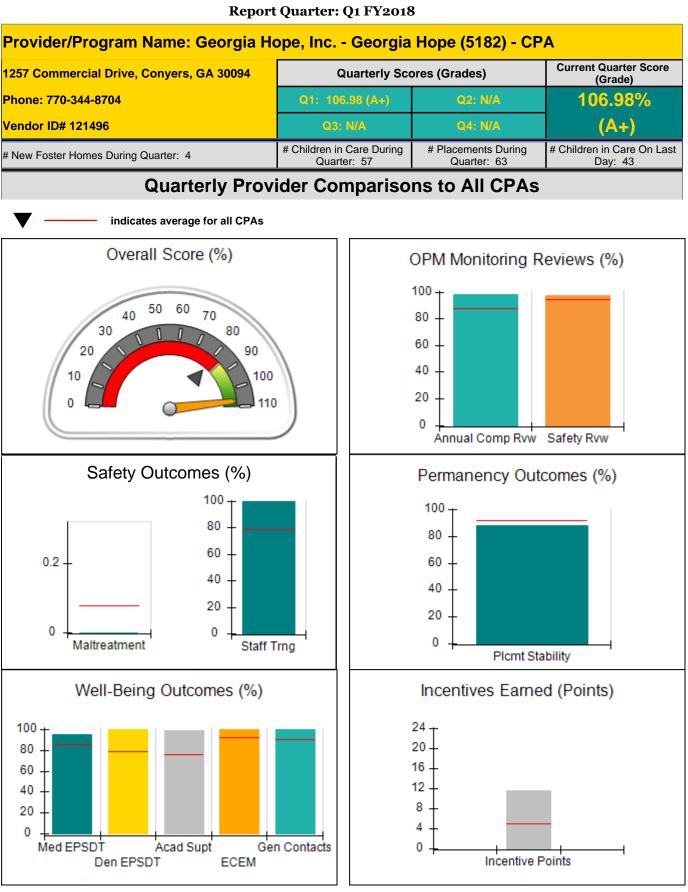

# FY 2018 Qtr 1

Office of Provider Management, Georgia Department of Human Services

Care Solutions, Inc.

**Report Quarter: Q1 FY2018** 

Report Quarter: Q1 FY2018

| Provider/Program Name: Al                                           | l God's Child                      | ren - (861) - CPA                       | A                                 |                                      |  |
|---------------------------------------------------------------------|------------------------------------|-----------------------------------------|-----------------------------------|--------------------------------------|--|
| 1671 Meriweather Dr., Watkinsville, GA 30677<br>Phone: 706-316-2421 |                                    | Quarterly Scores (Grades)               |                                   | Current Quarter<br>Score (Grade)     |  |
|                                                                     |                                    | Q1: 97.83 (A+)                          | Q2: N/A                           | 97.83%                               |  |
| Vendor ID# 35219                                                    |                                    | Q3: N/A                                 | Q4: N/A                           | (A+)                                 |  |
| # New Foster Homes During Quarter: 0                                |                                    | # Children in Care During<br>Quarter: 7 | # Placements During<br>Quarter: 7 | # Children in Care On<br>Last Day: 4 |  |
|                                                                     | Avg<br>Performance All<br>CPAs (%) | Provider<br>Performance (%)*            | Possible Points<br>(Weight)       | Provider Points<br>Earned            |  |
| OPM Monitoring Reviews                                              |                                    |                                         |                                   |                                      |  |
| Annual Comprehensive Reviews                                        | 88%                                | 86%                                     | 25                                | 21.60                                |  |
| Safety Reviews                                                      | 94%                                | 98%                                     | 15                                | 14.75                                |  |
| Monitoring Sub-Total                                                |                                    |                                         | 40                                | 36.35                                |  |
| CPA Safety Outcomes                                                 |                                    |                                         |                                   |                                      |  |
| Incidence of Maltreatment                                           | 0.08%                              | No Substantiated<br>Reports             | 10                                | 10.00                                |  |
| Staff Training                                                      | 79%                                | 75%                                     | 10                                | 7.50                                 |  |
| Safety Sub-Tota                                                     |                                    |                                         | 20                                | 17.50                                |  |
| CPA Permanency Outcomes                                             |                                    |                                         |                                   |                                      |  |
| Placement Stability                                                 | 92%                                | 100%                                    | 15                                | 15.00                                |  |
| Permanency Sub-Total                                                |                                    |                                         | 15                                | 15.00                                |  |
| CPA Well-Being Outcomes                                             |                                    |                                         |                                   |                                      |  |
| EPSDT Medical Visits                                                | 85%                                | 83%                                     | 4                                 | 3.32                                 |  |
| EPSDT Dental Visits                                                 | 78%                                | 83%                                     | 4                                 | 3.32                                 |  |
| Academic Supports                                                   | 76%                                | 100%                                    | 3                                 | 3.00                                 |  |
| Provider ECEM Visits                                                | 92%                                | 100%                                    | 7                                 | 7.00                                 |  |
| Provider General Contacts                                           | 90%                                | 100%                                    | 7                                 | 7.00                                 |  |
| Placements with Siblings                                            | 62%                                | Not Eligible                            | Not Scored                        | Not Scorec                           |  |
| Placements within Legal County                                      | 14%                                | 0%                                      | Not Scored                        | Not Scored                           |  |
| Well-Being Sub-Total                                                |                                    |                                         | 25                                | 23.64                                |  |
| *Performance calculation descriptions can b                         | e found in the FY 201              | 18 RBWO PBP Measureme                   | ents and Standards Guide.         |                                      |  |
| Monitoring & Outcome                                                | s: Possible Po                     | ints = 100                              | Points Ear                        | ned: 92.49                           |  |
|                                                                     |                                    | Score Before I                          | ncentives Credit                  | 92.49%                               |  |
|                                                                     |                                    |                                         | entives Awarded                   | 5.34 pts                             |  |

| Incentives Awarded | 5.34 pts |
|--------------------|----------|
| PBP Verification   | N/A pts  |
| Total Score        | 97.83%   |

Provider/Program Name: All God's Children - (861) - CPA

## Report Quarter: Q1 FY2018

| # New Foster Homes During Quarter: 0        |                                    | # Children in Care During<br>Quarter: 7 | # Placements During<br>Quarter: 7 | # Children in Care On<br>Last Day: 4 |
|---------------------------------------------|------------------------------------|-----------------------------------------|-----------------------------------|--------------------------------------|
| CPA Incentive Credits                       | Avg<br>Performance All<br>CPAs (%) | Provider<br>Performance (%)*            | Possible Points<br>(Weight)       | Provider Points<br>Earned            |
| Early EPSDT Medical Visits                  |                                    | 0%                                      | 2                                 | 0.00                                 |
| Early EPSDT Dental Visits                   |                                    | 67%                                     | 2                                 | 1.34                                 |
| Permanency Contacts                         |                                    | 0%                                      | 5                                 | 0.00                                 |
| Additional Academic Supports                |                                    | Not Eligible                            | 2                                 |                                      |
| Foster Hm Retention Rate (threshold = 90)   |                                    | 100%                                    | 2                                 | 2.00                                 |
| Foster Hm Recruitment (threshold = 100)     |                                    | 200%                                    | 2                                 | 2.00                                 |
| Active Agency Accreditation                 |                                    | 0%                                      | 4                                 | 0.00                                 |
| Staff Clinical Licensure                    |                                    | 0%                                      | 5                                 | 0.00                                 |
| Incentives Total                            | 4.87                               |                                         | 24                                | 5.34                                 |
| Maximum total                               | combined incentive                 | credit allowed is 10 points.            | Incentives Awarded                | 5.34                                 |
| *Performance calculation descriptions can b | e found in the FY 20 <sup>°</sup>  | 18 RBWO PBP Measureme                   | ents and Standards Guide.         |                                      |