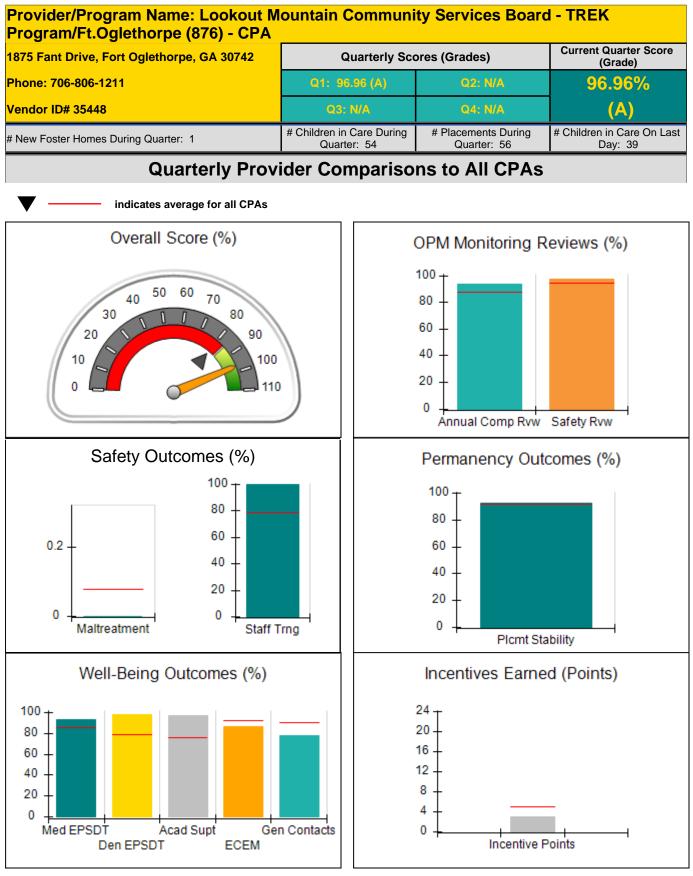

|                                      |                           |  |
| *Performance calculation descriptions can b                                                             | e found in the FY 20                     | 18 RBWO PBP Measureme              | ents and Standards Guide.            |                           |  |

#### Child Protective Services Investigations and Dispositions

| Total Reports:                    | 0 |
|-----------------------------------|---|
| Number Screened In:               | 0 |
| Number Screened Out:              | 0 |
| Number Substantiated:             | 0 |
| Number Unsubstantiated:           | 0 |
| Number Active CPS Investigations: | 0 |



Performance-Based Placement Measures RBWO Provider GA+SCORECARD - CPA







Contracting SCORE

# Performance-Based Placement Measures RBWO Provider GA+SCORECARD - CPA

| 1875 Fant Drive, Fort Oglethorpe, GA 30742 |                                    | Quarterly Scores (Grades)                |                                    | Current Quarter                       |
|--------------------------------------------|------------------------------------|------------------------------------------|------------------------------------|---------------------------------------|
| Phone: 706-806-1211                        |                                    | Quarterly Scores (Grades)                |                                    | Score (Grade)                         |
|                                            |                                    | Q1: 96.9