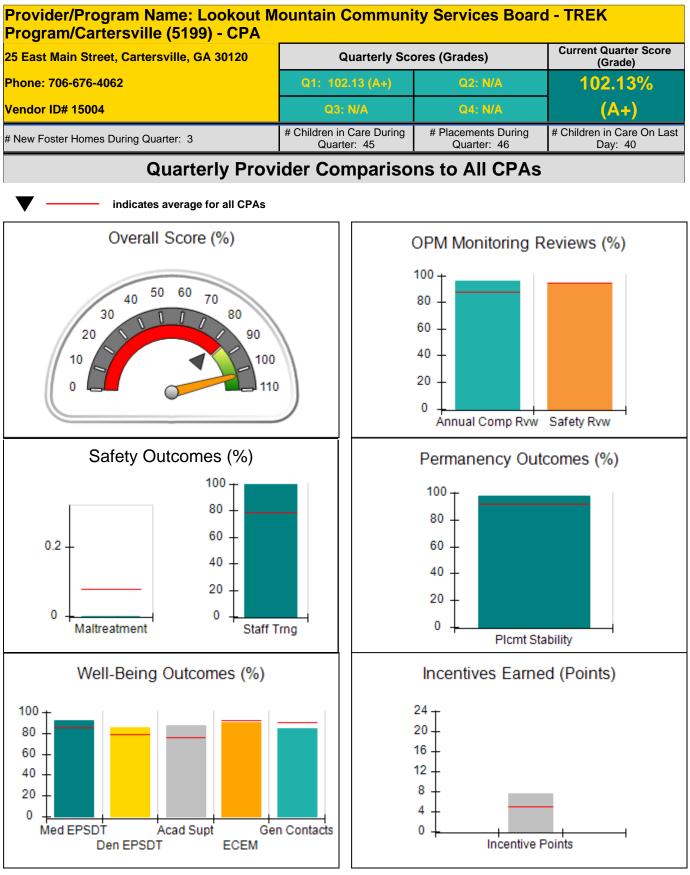

|                                   |                                      |  |  |
| Performance calculation descriptions can be found in the FY 2018 RBWO PBP Measurements and Standards Guide. |                                    |                                         |                                   |                                      |  |  |

#### Child Protective Services Investigations and Dispositions

| Total Reports:                    | 0 |
|-----------------------------------|---|
| Number Screened In:               | 0 |
| Number Screened Out:              | 0 |
| Number Substantiated:             | 0 |
| Number Unsubstantiated:           | 0 |
| Number Active CPS Investigations: | 0 |



Performance-Based Placement Measures RBWO Provider GA+SCORECARD - CPA







Contracting SCORE

# Performance-Based Placement Measures RBWO Provider GA+SCORECARD - CPA

| Program/Cartersville (5199)                                        |                                    |                                          |                                    | Current Quarter                       |
|--------------------------------------------------------------------|------------------------------------|------------------------------------------|------------------------------------|---------------------------------------|
| 25 East Main Street, Cartersville, GA 30120<br>Phone: 706-676-4062 |                                    | Quarterly Scores (Grades)                |                                    | Score (Grade)                         |
|