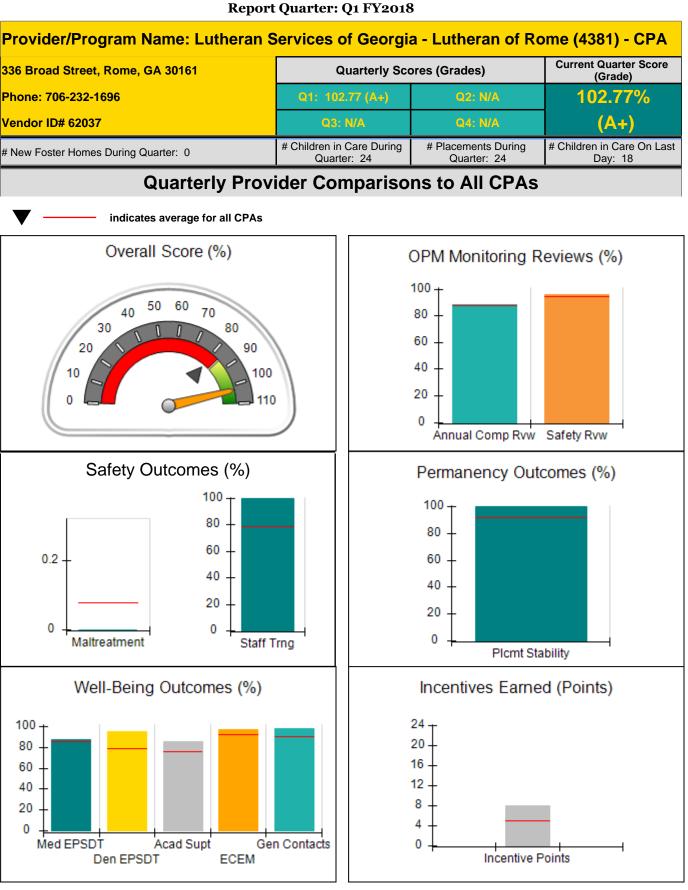

# FY 2018 Qtr 1

Office of Provider Management, Georgia Department of Human Services

Care Solutions, Inc.

**Report Quarter: Q1 FY2018** 

Report Quarter: Q1 FY2018

| Provider/Program Name: Al                                           | l God's Child                      | ren - (861) - CPA                       | A                                 |                                      |  |
|---------------------------------------------------------------------|------------------------------------|-----------------------------------------|-----------------------------------|--------------------------------------|--|
| 1671 Meriweather Dr., Watkinsville, GA 30677<br>Phone: 706-316-2421 |                                    | Quarterly Scores (Grades)               |                                   | Current Quarter<br>Score (Grade)     |  |
|                                                                     |                                    | Q1: 97.83 (A+)                          | Q2: N/A                           | 97.83%                               |  |
| Vendor ID# 35219                                                    |                                    | Q3: N/A                                 | Q4: N/A                           | (A+)                                 |  |
| # New Foster Homes During Quarter: 0                                |                                    | # Children in Care During<br>Quarter: 7 | # Placements During<br>Quarter: 7 | # Children in Care On<br>Last Day: 4 |  |
|                                                                     | Avg<br>Performance All<br>CPAs (%) | Provider<br>Performance (%)*            | Possible Points<br>(Weight)       | Provider Points<br>Earned            |  |
| OPM Monitoring Reviews                                              |                                    |                                         |                                   |                                      |  |
| Annual Comprehensive Reviews                                        | 88%                                | 86%                                     | 25                                | 21.60                                |  |
| Safety Reviews                                                      | 94%                                | 98%                                     | 15                                | 14.75                                |  |
| Monitoring Sub-Total                                                |                                    |                                         | 40                                | 36.35                                |  |
| CPA Safety Outcomes                                                 |                                    |                                         |                                   |                                      |  |
| Incidence of Maltreatment                                           | 0.08%                              | No Substantiated<br>Reports             | 10                                | 10.00                                |  |
| Staff Training                                                      | 79%                                | 75%                                     | 10                                | 7.50                                 |  |
| Safety Sub-Tota                                                     |                                    |                                         | 20                                | 17.50                                |  |
| CPA Permanency Outcomes                                             |                                    |                                         |                                   |                                      |  |
| Placement Stability                                                 | 92%                                | 100%                                    | 15                                | 15.00                                |  |
| Permanency Sub-Total                                                |                                    |                                         | 15                                | 15.00                                |  |
| CPA Well-Being Outcomes                                             |                                    |                                         |                                   |                                      |  |
| EPSDT Medical Visits                                                | 85%                                | 83%                                     | 4                                 | 3.32                                 |  |
| EPSDT Dental Visits                                                 | 78%                                | 83%                                     | 4                                 | 3.32                                 |  |
| Academic Supports                                                   | 76%                                | 100%                                    | 3                                 | 3.00                                 |  |
| Provider ECEM Visits                                                | 92%                                | 100%                                    | 7                                 | 7.00                                 |  |
| Provider General Contacts                                           | 90%                                | 100%                                    | 7                                 | 7.00                                 |  |
| Placements with Siblings                                            | 62%                                | Not Eligible                            | Not Scored                        | Not Scorec                           |  |
| Placements within Legal County                                      | 14%                                | 0%                                      | Not Scored                        | Not Scored                           |  |
| Well-Being Sub-Total                                                |                                    |                                         | 25                                | 23.64                                |  |
| *Performance calculation descriptions can b                         | e found in the FY 201              | 18 RBWO PBP Measureme                   | ents and Standards Guide.         |                                      |  |
| Monitoring & Outcome                                                | s: Possible Po                     | ints = 100                              | Points Ear                        | ned: 92.49                           |  |
|                                                                     |                                    | Score Before I                          | ncentives Credit                  | 92.49%                               |  |
|                                                                     |                                    |                                         | entives Awarded                   | 5.34 pts                             |  |

| Incentives Awarded | 5.34 pts |
|--------------------|----------|
| PBP Verification   | N/A pts  |
| Total Score        | 97.83%   |

Provider/Program Name: All God's Children - (861) - CPA