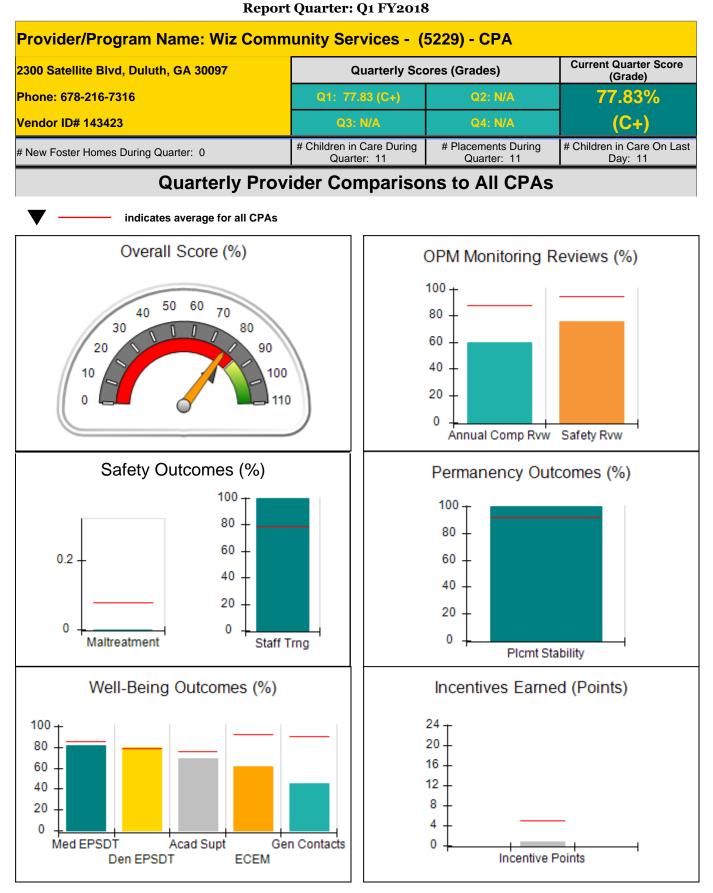

| credit allowed is 10 points.            | Incentives Awarded                | 2.00                                 |
| *Performance calculation descriptions can be found in the FY 2018 RBWO PBP Measurements and Standards Guide. |                                    |                                         |                                   |                                      |

#### Child Protective Services Investigations and Dispositions

| Total Reports:                    | 0 |
|-----------------------------------|---|
| Number Screened In:               | 0 |
| Number Screened Out:              | 0 |
| Number Substantiated:             | 0 |
| Number Unsubstantiated:           | 0 |
| Number Active CPS Investigations: | 0 |
|                                   |   |











Report Quarter: Q1 FY2018

| 2300 Satellite Blvd, Duluth, GA 30097<br>Phone: 678-216-7316 |                                    | Quarterly Scores (Grades)                |                                    | Current Quarter<br>Score (Grade)      |  |
|--------------------------------------------------------------|------------------------------------|------------------------------------------|------------------------------------|---------------------------------------|--|
|                                                              |                                    | Q1: 77.83 (C+)                           | Q2: N/A                            | 77.83%                                |  |
| Vendor ID# 143423                                            |