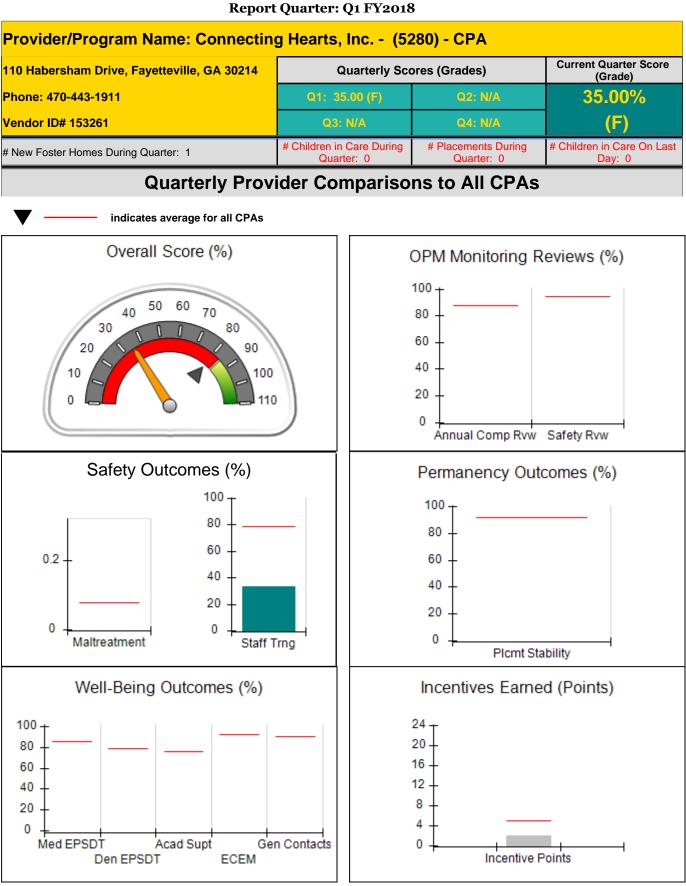

## Report Quarter: Q1 FY2018

| # New Foster Homes During Quarter: 0        |                                    | # Children in Care During<br>Quarter: 7 | # Placements During<br>Quarter: 7 | # Children in Care On<br>Last Day: 4 |
|---------------------------------------------|------------------------------------|-----------------------------------------|-----------------------------------|--------------------------------------|
| CPA Incentive Credits                       | Avg<br>Performance All<br>CPAs (%) | Provider<br>Performance (%)*            | Possible Points<br>(Weight)       | Provider Points<br>Earned            |
| Early EPSDT Medical Visits                  |                                    | 0%                                      | 2                                 | 0.00                                 |
| Early EPSDT Dental Visits                   |                                    | 67%                                     | 2                                 | 1.34                                 |
| Permanency Contacts                         |                                    | 0%                                      | 5                                 | 0.00                                 |
| Additional Academic Supports                |                                    | Not Eligible                            | 2                                 |                                      |
| Foster Hm Retention Rate (threshold = 90)   |                                    | 100%                                    | 2                                 | 2.00                                 |
| Foster Hm Recruitment (threshold = 100)     |                                    | 200%                                    | 2                                 | 2.00                                 |
| Active Agency Accreditation                 |                                    | 0%                                      | 4                                 | 0.00                                 |
| Staff Clinical Licensure                    |                                    | 0%                                      | 5                                 | 0.00                                 |
| Incentives Total                            | 4.87                               |                                         | 24                                | 5.34                                 |
| Maximum total                               | combined incentive                 | credit allowed is 10 points.            | Incentives Awarded                | 5.34                                 |
| *Performance calculation descriptions can b | e found in the FY 20 <sup>°</sup>  | 18 RBWO PBP Measureme                   | ents and Standards Guide.         |                                      |

## Child Protective Services Investigations and Dispositions

| Total Reports:                    | 1 |
|-----------------------------------|---|
| Number Screened In:               | 0 |
| Number Screened Out:              | 1 |
| Number Substantiated:             | 0 |
| Number Unsubstantiated:           | 0 |
| Number Active CPS Investigations: | 0 |
|                                   |   |