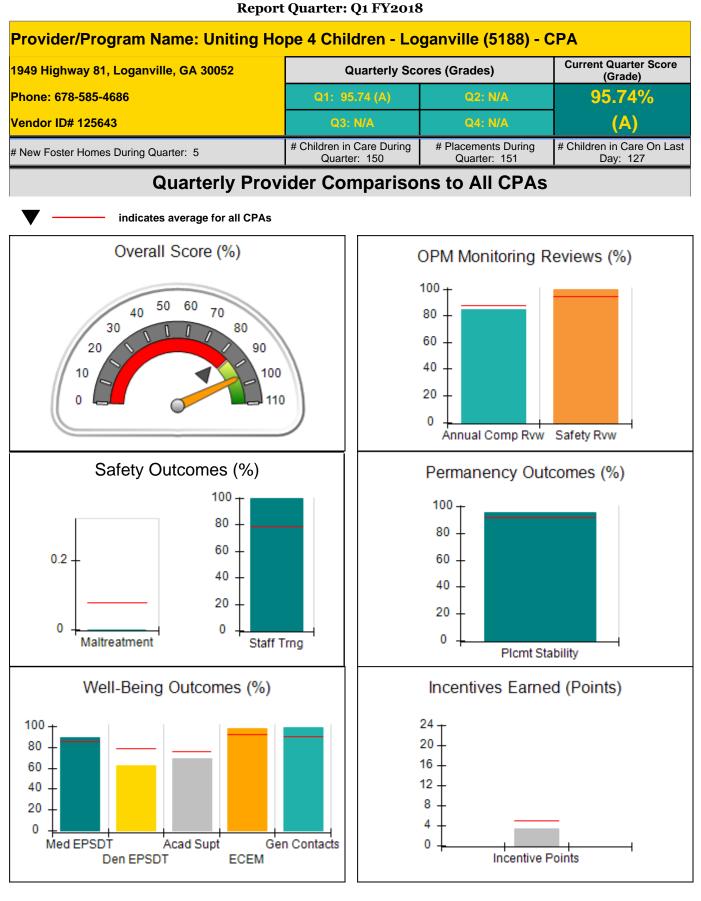

l                               | combined incentive                 | credit allowed is 10 points.            | Incentives Awarded                | 0.00                                 |
| *Performance calculation descriptions can b | e found in the FY 20 <sup>-</sup>  | 18 RBWO PBP Measureme                   | ents and Standards Guide.         |                                      |

#### **Child Protective Services Investigations and Dispositions**

| Total Reports:                    | 0 |
|-----------------------------------|---|
| Number Screened In:               | 0 |
| Number Screened Out:              | 0 |
| Number Substantiated:             | 0 |
| Number Unsubstantiated:           | 0 |
| Number Active CPS Investigations: | 0 |
|                                   |   |











**Report Quarter: Q1 FY2018** 

| 1949 Highway 81, Loganville, GA 30052 |                                    | Quarterly Scores (Grades)                 |                                     | Current Quarter<br>Score (Grade)       |  |
|---------------------------------------|------------------------------------|-------------------------------------------|-------------------------------------|----------------------------------------|--|
| Phone: 678-585-4686                   |                                    | Q1: 95.74 (A)                             | Q2: N/A                             | 95.74%                                 |  |
| Vendor ID# 125643                     |                                    | Q3: N/A                                   | Q4: N/A