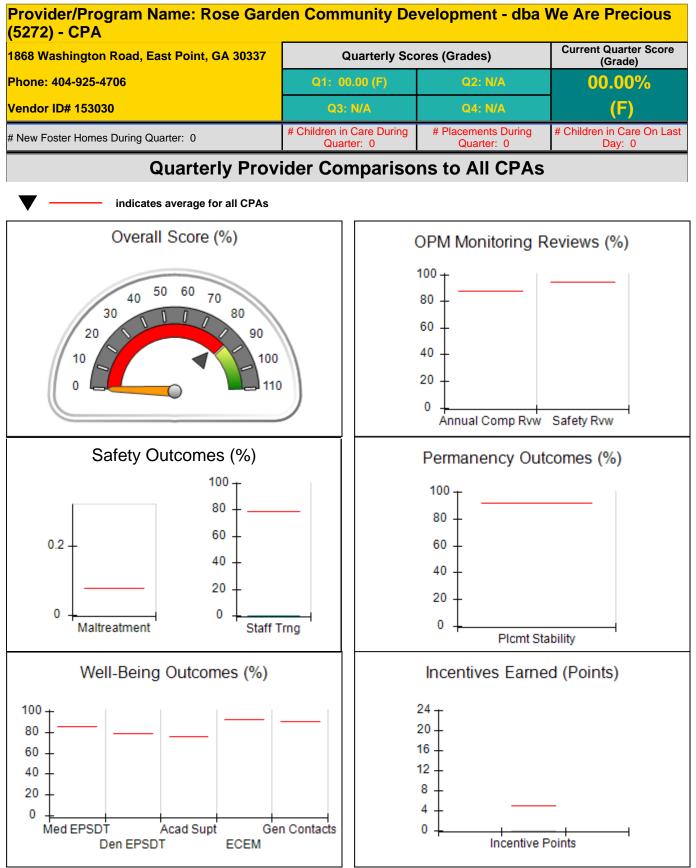

0%         10%         0%         10%         0%         10%         10%         10%         10% | 21%       2         0%       5         0%       2         0%       2         200%       2         200%       2         0%       4         0%       5         200%       2         4.87       24 |

#### Child Protective Services Investigations and Dispositions

| Total Reports:                    | 1 |
|-----------------------------------|---|
| Number Screened In:               | 1 |
| Number Screened Out:              | 0 |
| Number Substantiated:             | 0 |
| Number Unsubstantiated:           | 0 |
| Number Active CPS Investigations: | 1 |
|                                   |   |



Performance-Based Placement Measures RBWO Provider GA+SCORECARD - CPA



Report Quarter: Q1 FY2018





Performance-Based Placement Measures RBWO Provider GA+SCORECARD - CPA



**Report Quarter: Q1 FY2018** 

| Provider/Program Name: R<br>(5272) - CPA    | ose Garden C                       | Community Devel                         | opment - dba W                    | e Are Precious                       |
|---------------------------------------------|------------------------------------|-----------------------------------------|-----------------------------------|--------------------------------------|
| 868 Washington Road, East Point, GA 30337   |                                    | Quarterly Scores (Grades)               |                                   | Current Quarter<br>Score (Grade)     |
| Phone: 404-925-4706                         |                                    |