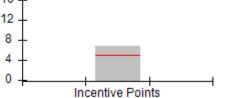

## **Report Quarter: Q1 FY2018**

| Avg<br>rmance All<br>PAs (%) | Provider<br>Performance (%)*<br>67% | Possible Points<br>(Weight)<br>2                                                                                   | Provider Points<br>Earned<br>1.34                                                          |
|------------------------------|-------------------------------------|--------------------------------------------------------------------------------------------------------------------|--------------------------------------------------------------------------------------------|
|                              |                                     |                                                                                                                    | 1.34                                                                                       |
|                              | 0%                                  | 2                                                                                                                  | \                                                                                          |
|                              |                                     | 2                                                                                                                  | 0.00                                                                                       |
|                              | 0%                                  | 5                                                                                                                  | 0.00                                                                                       |
|                              | 16%                                 | 2                                                                                                                  | 0.32                                                                                       |
|                              | 95%                                 | 2                                                                                                                  | 2.00                                                                                       |
|                              | 50%                                 | 2                                                                                                                  | 0.00                                                                                       |
|                              | 50%                                 | 4                                                                                                                  | 2.00                                                                                       |
|                              | 0%                                  | 5                                                                                                                  | 0.00                                                                                       |
| 4.87                         |                                     | 24                                                                                                                 | 5.66                                                                                       |
| ned incentive                | credit allowed is 10 points.        | Incentives Awarded                                                                                                 | 5.66                                                                                       |
|                              | ed incentive                        | 16%         95%         50%         50%         0%         4.87         ned incentive credit allowed is 10 points. | 16%     2       95%     2       50%     2       50%     4       0%     5       4.87     24 |