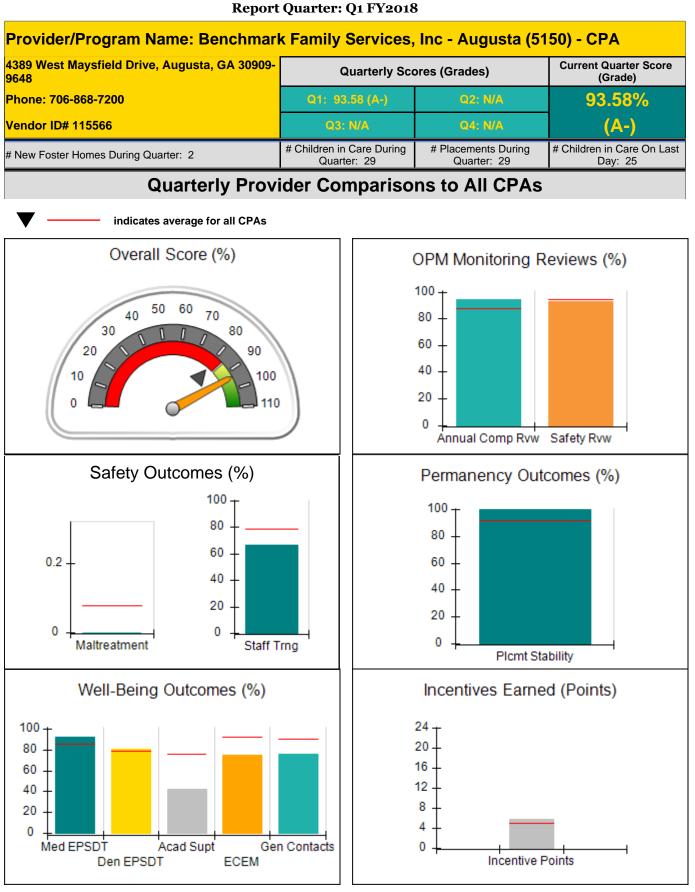

**Report Quarter: Q1 FY2018** 

| 4389 West Maysfield Drive, Augusta, GA 30909-9648<br>Phone: 706-868-7200<br>Vendor ID# 115566<br># New Foster Homes During Quarter: 2 |                                    | Quarterly Scores (Grades)                |                                    | Current Quarter<br>Score (Grade)      |
|---------------------------------------------------------------------------------------------------------------------------------------|------------------------------------|------------------------------------------|------------------------------------|---------------------------------------|
|                                                                                                                                       |                                    | Q1: 93.58 (A-)                           | Q2: N/A                            | 93.58%                                |
|                                                                                                                                       |                                    | Q3: N/A                                  | Q4: N/A                            | (A-)                                  |
|                                                                                                                                       |                                    | # Children in Care During<br>Quarter: 29 | # Placements During<br>Quarter: 29 | # Children in Care On<br>Last Day: 25 |
|                                                                                                                                       | Avg<br>Performance All<br>CPAs (%) | Provider<br>Performance (%)*             | Possible Points<br>(Weight)        | Provider Points<br>Earned             |
| OPM Monitoring Reviews                                                                                                                | ·                                  |                                          |                                    |                                       |
| Annual Comprehensive Reviews                                                                                                          | 88%                                | 94%                                      | 25                                 | 23.53                                 |
| Safety Reviews                                                                                                                        | 94%                                | 93%                                      | 15                                 | 13.94                                 |
| Monitoring Sub-Total                                                                                                                  |                                    |                                          | 40                                 | 37.47                                 |
| CPA Safety Outcomes                                                                                                                   |                                    |                                          |                                    |                                       |
| Incidence of Maltreatment                                                                                                             | 0.08%                              | No Substantiated<br>Reports              | 10                                 | 10.00                                 |
| Staff Training                                                                                                                        | 79%                                | · · · · ·                                | 10                                 | 6.70                                  |
| Safety Sub-Tota                                                                                                                       |                                    |                                          | 20                                 | 16.70                                 |
| CPA Permanency Outcomes                                                                                                               |                                    |                                          |                                    |                                       |
| Placement Stability                                                                                                                   | 92%                                | 100%                                     | 15                                 | 15.00                                 |
| Permanency Sub-Total                                                                                                                  |                                    |                                          | 15                                 | 15.00                                 |
| CPA Well-Being Outcomes                                                                                                               |                                    |                                          |                                    |                                       |
| EPSDT Medical Visits                                                                                                                  | 85%                                | 92%                                      | 4                                  | 3.68                                  |
| EPSDT Dental Visits                                                                                                                   | 78%                                | 81%                                      | 4                                  | 3.24                                  |
| Academic Supports                                                                                                                     | 76%                                | 42%                                      | 3                                  | 1.26                                  |
| Provider ECEM Visits                                                                                                                  | 92%                                | 75%                                      | 7                                  | 5.25                                  |
| Provider General Contacts                                                                                                             | 90%                                | 76%                                      | 7                                  | 5.32                                  |
| Placements with Siblings                                                                                                              | 62%                                | 55%                                      | Not Scored                         | Not Scored                            |
| Placements within Legal County                                                                                                        | 14%                                | 11%                                      | Not Scored                         | Not Scored                            |
| Well-Being Sub-Total                                                                                                                  |                                    |                                          | 25                                 | 18.75                                 |
| *Performance calculation descriptions can b                                                                                           | e found in the FY 207              | 18 RBWO PBP Measureme                    | ents and Standards Guide.          |                                       |
| Monitoring & Outcome                                                                                                                  | s: Possible Po                     | ints = 100                               | Points Ear                         | ned: 87.92                            |
|                                                                                                                                       |                                    | Score Before I                           | ncentives Credit                   | 87.92%                                |
|                                                                                                                                       |                                    | Ince                                     | entives Awarded                    | 5.66 pts                              |
|                                                                                                                                       |                                    |                                          | <b>BBB</b> Vorification            | N/A ptc                               |

PBP VerificationN/A ptsTotal Score93.58%

Provider/Program Name: Benchmark Family Services, Inc - Augusta (5150) - CPA

## **Report Quarter: Q1 FY2018**

| Avg<br>rmance All<br>PAs (%) | Provider<br>Performance (%)*<br>67% | Possible Points<br>(Weight)<br>2                                                                                   | Provider Points<br>Earned<br>1.34                                                          |
|------------------------------|-------------------------------------|--------------------------------------------------------------------------------------------------------------------|--------------------------------------------------------------------------------------------|
|                              |                                     |                                                                                                                    | 1.34                                                                                       |
|                              | 0%                                  | 2                                                                                                                  | \                                                                                          |
|                              |                                     | 2                                                                                                                  | 0.00                                                                                       |
|                              | 0%                                  | 5                                                                                                                  | 0.00                                                                                       |
|                              | 16%                                 | 2                                                                                                                  | 0.32                                                                                       |
|                              | 95%                                 | 2                                                                                                                  | 2.00                                                                                       |
|                              | 50%                                 | 2                                                                                                                  | 0.00                                                                                       |
|                              | 50%                                 | 4                                                                                                                  | 2.00                                                                                       |
|                              | 0%                                  | 5                                                                                                                  | 0.00                                                                                       |
| 4.87                         |                                     | 24                                                                                                                 | 5.66                                                                                       |
| ned incentive                | credit allowed is 10 points.        | Incentives Awarded                                                                                                 | 5.66                                                                                       |
|                              | ed incentive                        | 16%         95%         50%         50%         0%         4.87         ned incentive credit allowed is 10 points. | 16%     2       95%     2       50%     2       50%     4       0%     5       4.87     24 |