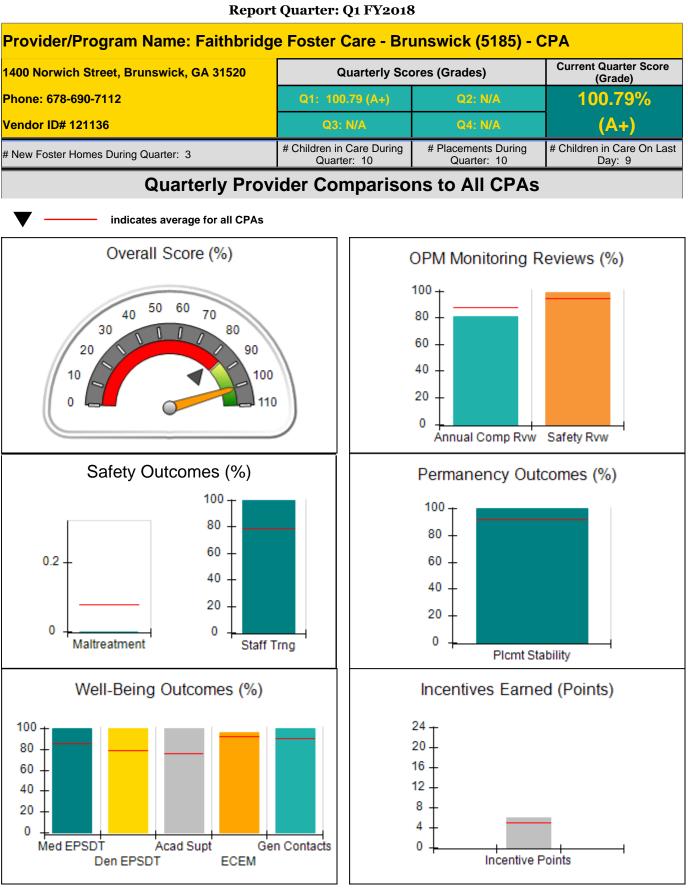

redit allowed is 10 points.              | Incentives Awarded                  | 7.18                                   |
| Performance calculation descriptions can be found in the FY 2018 RBWO PBP Measurements and Standards Guide. |                                    |                                           |                                     |                                        |

#### Child Protective Services Investigations and Dispositions

| Total Reports:                    | 1 |
|-----------------------------------|---|
| Number Screened In:               | 0 |
| Number Screened Out:              | 1 |
| Number Substantiated:             | 0 |
| Number Unsubstantiated:           | 0 |
| Number Active CPS Investigations: | 0 |
|                                   |   |











**Report Quarter: Q1 FY2018** 

| 1400 Norwich Street, Brunswick, GA 31520<br>Phone: 678-690-7112 |                                    | Quarterly Sco                            | ores (Grades)                      | Current Quarter<br>Score (Grade)     |
|-----------------------------------------------------------------|------------------------------------|------------------------------------------|------------------------------------|--------------------------------------|
|                                                                 |                                    | Q1: 100.79 (A+)                          | Q2: N/A                            | 100.79%                              |
| Vendor ID# 121136                                               |