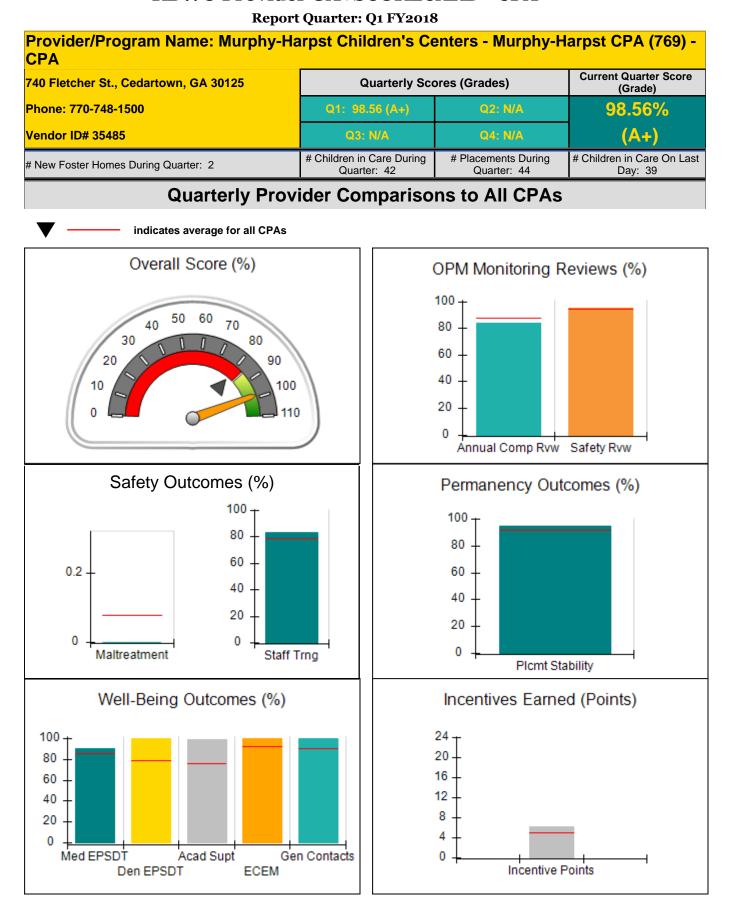

| Incentives Awarded                 | 4.00                                 |  |
| Performance calculation descriptions can be found in the FY 2018 RBWO PBP Measurements and Standards Guide.       |                                    |                                          |                                    |                                      |  |

## **Child Protective Services Investigations and Dispositions**

| Total Reports:                    | 0 |
|-----------------------------------|---|
| Number Screened In:               | 0 |
| Number Screened Out:              | 0 |
| Number Substantiated:             | 0 |
| Number Unsubstantiated:           | 0 |
| Number Active CPS Investigations: | 0 |



Performance-Based Placement Measures RBWO Provider GA+SCORECARD - CPA







Performance-Based Placement Measures RBWO Provider GA+SCORECARD - CPA



| 740 Fletcher St., Cedartown, GA 30125<br>Phone: 770-748-1500 |                                    | Quarterly Sco                            | ores (Grades)                      | Current Quarter<br>Score (Grade)      |
|--------------------------------------------------------------|------------------------------------|------------------------------------------|------------------------------------|---------------------------------------|
|                                                              |                                    | Q1: 98.56 (A+)                           | Q2: N/A                            | 98.56%                                |
| Vendor ID# 35485