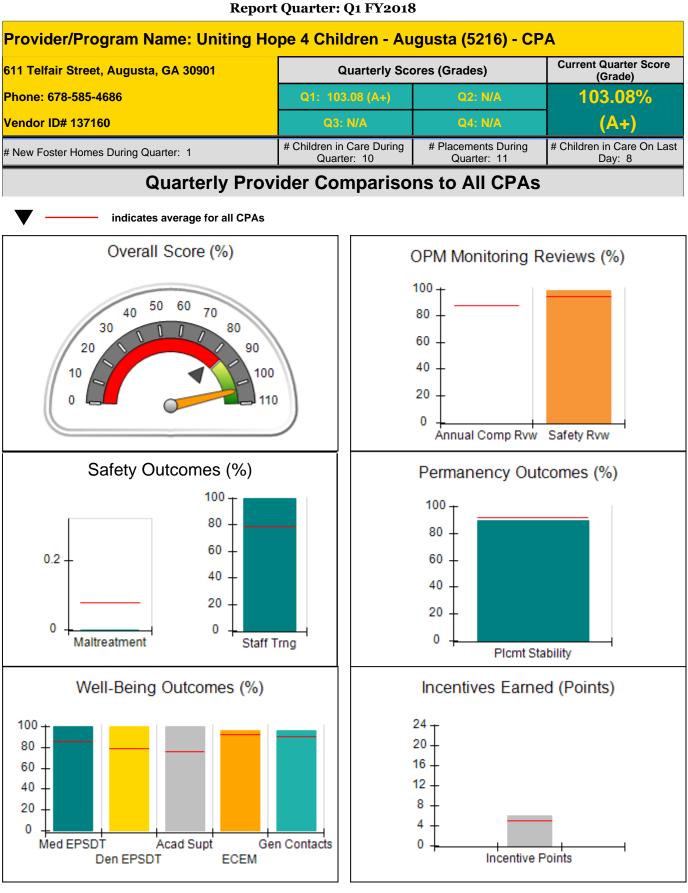

d incentive credit allowed is 10 points. |                                    | Incentives Awarded                        | 8.56                                |                                        |
| *Performance calculation descriptions can b                   | e found in the FY 207              | 18 RBWO PBP Measureme                     | ents and Standards Guide.           |                                        |

#### Child Protective Services Investigations and Dispositions

| Total Reports:                    | 1  |
|-----------------------------------|----|
| Number Screened In:               | 1  |
| Number Screened Out:              | 0  |
| Number Substantiated:             | 0  |
| Number Unsubstantiated:           | 2  |
| Number Active CPS Investigations: | -1 |











**Report Quarter: Q1 FY2018** 

| Provider/Program Name: U                    | niting Hope 4                                                              | Children - Augu                          | sta (5216) - CPA                   |                                      |
|---------------------------------------------|----------------------------------------------------------------------------|------------------------------------------|------------------------------------|--------------------------------------|
| 611 Telfair Street, Augusta, GA 3090        | usta, GA 30901 Quarterly Scores (Grades) Current Quarterly Scores (Grades) |                                          | Quarterly Scores (Grades)          |                                      |
| Phone: 678-585-4686