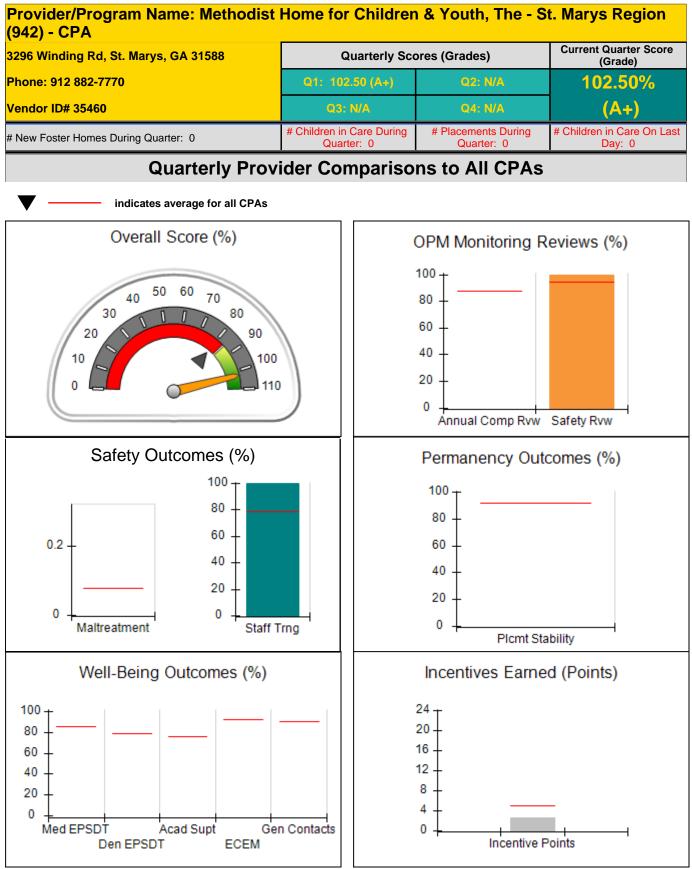

10 points.            | Incentives Awarded                | 7.00                                 |
| Performance calculation descriptions can be found in the FY 2018 RBWO PBP Measurements and Standards Guide. |                                    |                                         |                                   |                                      |

#### Child Protective Services Investigations and Dispositions

| Total Reports:                    | 0 |
|-----------------------------------|---|
| Number Screened In:               | 0 |
| Number Screened Out:              | 0 |
| Number Substantiated:             | 0 |
| Number Unsubstantiated:           | 0 |
| Number Active CPS Investigations: | 0 |



Performance-Based Placement Measures RBWO Provider GA+SCORECARD - CPA







Performance-Based Placement Measures RBWO Provider GA+SCORECARD - CPA



**Report Quarter: Q1 FY2018** 

| Provider/Program Name: Methodist Home for Children & Youth, The - St. Marys Region (942) - CPA |                                    |                                         |                                   |                                      |  |
|------------------------------------------------------------------------------------------------|------------------------------------|-----------------------------------------|-----------------------------------|--------------------------------------|--|
| 3296 Winding Rd, St. Marys, GA 31588<br>Phone: 912 882-7770                                    |                                    | Quarterly Scores (Grades)               |