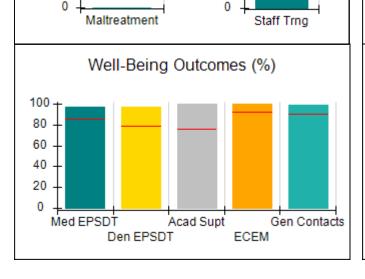

**Report Quarter: Q1 FY2018** 

| 4389 West Maysfield Drive, Augusta, GA 30909-9648<br>Phone: 706-868-7200<br>Vendor ID# 115566<br># New Foster Homes During Quarter: 2 |                                    | Quarterly Scores (Grades)                |                                    | Current Quarter<br>Score (Grade)      |
|---------------------------------------------------------------------------------------------------------------------------------------|------------------------------------|------------------------------------------|------------------------------------|---------------------------------------|
|                                                                                                                                       |                                    | Q1: 93.58 (A-)                           | Q2: N/A                            | 93.58%                                |
|                                                                                                                                       |                                    | Q3: N/A                                  | Q4: N/A                            | (A-)                                  |
|                                                                                                                                       |                                    | # Children in Care During<br>Quarter: 29 | # Placements During<br>Quarter: 29 | # Children in Care On<br>Last Day: 25 |
|                                                                                                                                       | Avg<br>Performance All<br>CPAs (%) | Provider<br>Performance (%)*             | Possible Points<br>(Weight)        | Provider Points<br>Earned             |
| OPM Monitoring Reviews                                                                                                                | ·                                  |                                          |                                    |                                       |
| Annual Comprehensive Reviews                                                                                                          | 88%                                | 94%                                      | 25                                 | 23.53                                 |
| Safety Reviews                                                                                                                        | 94%                                | 93%                                      | 15                                 | 13.94                                 |
| Monitoring Sub-Total                                                                                                                  |                                    |                                          | 40                                 | 37.47                                 |
| CPA Safety Outcomes                                                                                                                   |                                    |                                          |                                    |                                       |
| Incidence of Maltreatment                                                                                                             | 0.08%                              | No Substantiated<br>Reports              | 10                                 | 10.00                                 |
| Staff Training                                                                                                                        | 79%                                | · · · · ·                                | 10                                 | 6.70                                  |
| Safety Sub-Tota                                                                                                                       |                                    |                                          | 20                                 | 16.70                                 |
| CPA Permanency Outcomes                                                                                                               |                                    |                                          |                                    |                                       |
| Placement Stability                                                                                                                   | 92%                                | 100%                                     | 15                                 | 15.00                                 |
| Permanency Sub-Total                                                                                                                  |                                    |                                          | 15                                 | 15.00                                 |
| CPA Well-Being Outcomes                                                                                                               |                                    |                                          |                                    |                                       |
| EPSDT Medical Visits                                                                                                                  | 85%                                | 92%                                      | 4                                  | 3.68                                  |
| EPSDT Dental Visits                                                                                                                   | 78%                                | 81%                                      | 4                                  | 3.24                                  |
| Academic Supports                                                                                                                     | 76%                                | 42%                                      | 3                                  | 1.26                                  |
| Provider ECEM Visits                                                                                                                  | 92%                                | 75%                                      | 7                                  | 5.25                                  |
| Provider General Contacts                                                                                                             | 90%                                | 76%                                      | 7                                  | 5.32                                  |
| Placements with Siblings                                                                                                              | 62%                                | 55%                                      | Not Scored                         | Not Scored                            |
| Placements within Legal County                                                                                                        | 14%                                | 11%                                      | Not Scored                         | Not Scored                            |
| Well-Being Sub-Total                                                                                                                  |                                    |                                          | 25                                 | 18.75                                 |
| *Performance calculation descriptions can b                                                                                           | e found in the FY 207              | 18 RBWO PBP Measureme                    | ents and Standards Guide.          |                                       |
| Monitoring & Outcome                                                                                                                  | s: Possible Po                     | ints = 100                               | Points Ear                         | ned: 87.92                            |
|                                                                                                                                       |                                    | Score Before I                           | ncentives Credit                   | 87.92%                                |
|                                                                                                                                       |                                    | Ince                                     | entives Awarded                    | 5.66 pts                              |
|                                                                                                                                       |                                    |                                          | <b>BBB</b> Vorification            | N/A ptc                               |

PBP VerificationN/A ptsTotal Score93.58%

Provider/Program Name: Benchmark Family Services, Inc - Augusta (5150) - CPA