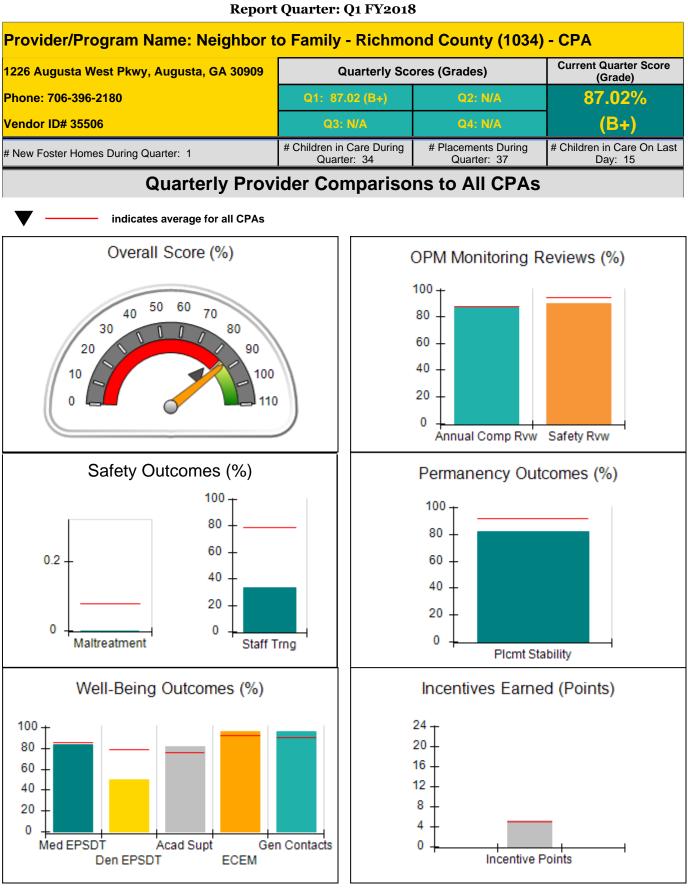

| credit allowed is 10 points.             | Incentives Awarded                 | 2.65                                  |
| Performance calculation descriptions can be found in the FY 2018 RBWO PBP Measurements and Standards Guide. |                                    |                                          |                                    |                                       |

#### Child Protective Services Investigations and Dispositions

| Total Reports:                    | 0 |
|-----------------------------------|---|
| Number Screened In:               | 0 |
| Number Screened Out:              | 0 |
| Number Substantiated:             | 0 |
| Number Unsubstantiated:           | 0 |
| Number Active CPS Investigations: | 0 |
|                                   |   |











**Report Quarter: Q1 FY2018** 

| 1226 Augusta West Pkwy, Augusta,            | GA 30909                                      | Quarterly Sco                            | ores (Grades)                      | Current Quarter<br>Score (Grade)      |
|---------------------------------------------|-----------------------------------------------|------------------------------------------|------------------------------------|---------------------------------------|
| Phone: 706-396-2180                         |                                               | Q1: 87.02 (B+)                           | Q2: N/A                            | 87.02%                                |
| Vendor ID# 35506                            |                                               | Q3: N/A