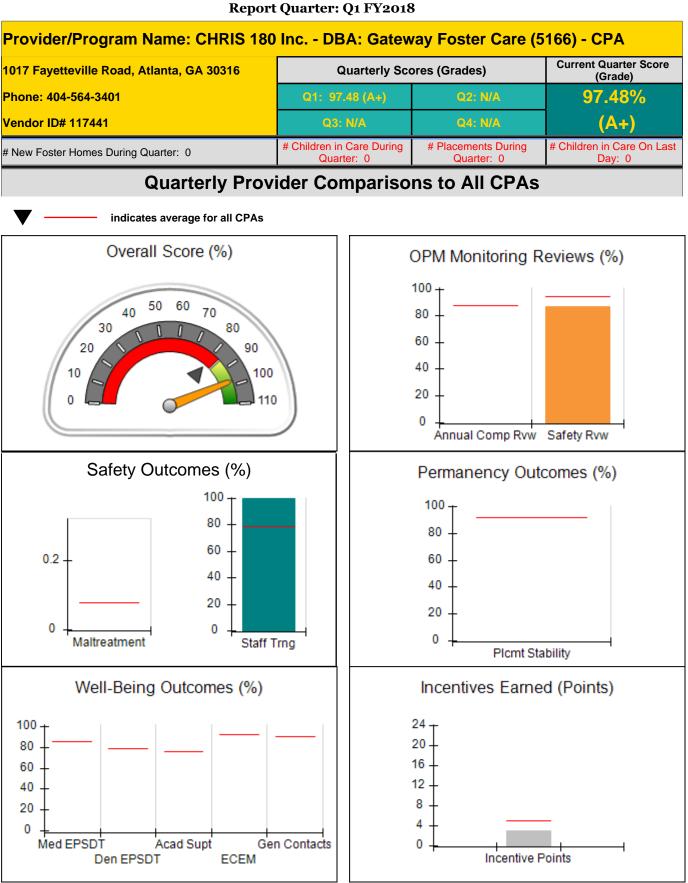

# FY 2018 Qtr 1

Office of Provider Management, Georgia Department of Human Services

Care Solutions, Inc.

**Report Quarter: Q1 FY2018** 

Report Quarter: Q1 FY2018

| Provider/Program Name: Al                                           | l God's Child                      | ren - (861) - CPA                       | A                                 |                                      |  |
|---------------------------------------------------------------------|------------------------------------|-----------------------------------------|-----------------------------------|--------------------------------------|--|
| 1671 Meriweather Dr., Watkinsville, GA 30677<br>Phone: 706-316-2421 |                                    | Quarterly Scores (Grades)               |                                   | Current Quarter<br>Score (Grade)     |  |
|                                                                     |                                    | Q1: 97.83 (A+)                          | Q2: N/A                           | 97.83%                               |  |
| Vendor ID# 35219                                                    |                                    | Q3: N/A                                 | Q4: N/A                           | (A+)                                 |  |
| # New Foster Homes During Quarter: 0                                |                                    | # Children in Care During<br>Quarter: 7 | # Placements During<br>Quarter: 7 | # Children in Care On<br>Last Day: 4 |  |
|                                                                     | Avg<br>Performance All<br>CPAs (%) | Provider<br>Performance (%)*            | Possible Points<br>(Weight)       | Provider Points<br>Earned            |  |
| OPM Monitoring Reviews                                              |                                    |                                         |                                   |                                      |  |
| Annual Comprehensive Reviews                                        | 88%                                | 86%                                     | 25                                | 21.60                                |  |
| Safety Reviews                                                      | 94%                                | 98%                                     | 15                                | 14.75                                |  |
| Monitoring Sub-Total                                                |                                    |                                         | 40                                | 36.35                                |  |
| CPA Safety Outcomes                                                 |                                    |                                         |                                   |                                      |  |
| Incidence of Maltreatment                                           | 0.08%                              | No Substantiated<br>Reports             | 10                                | 10.00                                |  |
| Staff Training                                                      | 79%                                | 75%                                     | 10                                | 7.50                                 |  |
| Safety Sub-Tota                                                     |                                    |                                         | 20                                | 17.50                                |  |
| CPA Permanency Outcomes                                             |                                    |                                         |                                   |                                      |  |
| Placement Stability                                                 | 92%                                | 100%                                    | 15                                | 15.00                                |  |
| Permanency Sub-Total                                                |                                    |                                         | 15                                | 15.00                                |  |
| CPA Well-Being Outcomes                                             |                                    |                                         |                                   |                                      |  |
| EPSDT Medical Visits                                                | 85%                                | 83%                                     | 4                                 | 3.32                                 |  |
| EPSDT Dental Visits                                                 | 78%                                | 83%                                     | 4                                 | 3.32                                 |  |
| Academic Supports                                                   | 76%                                | 100%                                    | 3                                 | 3.00                                 |  |
| Provider ECEM Visits                                                | 92%                                | 100%                                    | 7                                 | 7.00                                 |  |
| Provider General Contacts                                           | 90%                                | 100%                                    | 7                                 | 7.00                                 |  |
| Placements with Siblings                                            | 62%                                | Not Eligible                            | Not Scored                        | Not Scorec                           |  |
| Placements within Legal County                                      | 14%                                | 0%                                      | Not Scored                        | Not Scored                           |  |
| Well-Being Sub-Total                                                |                                    |                                         | 25                                | 23.64                                |  |
| *Performance calculation descriptions can b                         | e found in the FY 201              | 18 RBWO PBP Measureme                   | ents and Standards Guide.         |                                      |  |
| Monitoring & Outcome                                                | s: Possible Po                     | ints = 100                              | Points Ear                        | ned: 92.49                           |  |
|                                                                     |                                    | Score Before I                          | ncentives Credit                  | 92.49%                               |  |
|                                                                     |                                    |                                         | entives Awarded                   | 5.34 pts                             |  |

| Incentives Awarded | 5.34 pts |
|--------------------|----------|
| PBP Verification   | N/A pts  |
| Total Score        | 97.83%   |

Provider/Program Name: All God's Children - (861) - CPA

## Report Quarter: Q1 FY2018

| # New Foster Homes During Quarter: 0        |                                    | # Children in Care During<br>Quarter: 7 | # Placements During<br>Quarter: 7 | # Children in Care On<br>Last Day: 4 |
|---------------------------------------------|------------------------------------|-----------------------------------------|-----------------------------------|--------------------------------------|
| CPA Incentive Credits                       | Avg<br>Performance All<br>CPAs (%) | Provider<br>Performance (%)*            | Possible Points<br>(Weight)       | Provider Points<br>Earned            |
| Early EPSDT Medical Visits                  |                                    | 0%                                      | 2                                 | 0.00                                 |
| Early EPSDT Dental Visits                   |                                    | 67%                                     | 2                                 | 1.34                                 |
| Permanency Contacts                         |                                    | 0%                                      | 5                                 | 0.00                                 |
| Additional Academic Supports                |                                    | Not Eligible                            | 2                                 |                                      |
| Foster Hm Retention Rate (threshold = 90)   |                                    | 100%                                    | 2                                 | 2.00                                 |
| Foster Hm Recruitment (threshold = 100)     |                                    | 200%                                    | 2                                 | 2.00                                 |
| Active Agency Accreditation                 |                                    | 0%                                      | 4                                 | 0.00                                 |
| Staff Clinical Licensure                    |                                    | 0%                                      | 5                                 | 0.00                                 |
| Incentives Total                            | 4.87                               |                                         | 24                                | 5.34                                 |
| Maximum total                               | combined incentive                 | credit allowed is 10 points.            | Incentives Awarded                | 5.34                                 |
| *Performance calculation descriptions can b | e found in the FY 20 <sup>°</sup>  | 18 RBWO PBP Measureme                   | ents and Standards Guide.         |                                      |